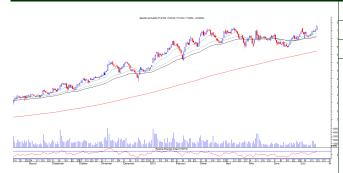

### ASHOKLEY: Rs. 78.25

| Execution Price Range        | Stop Loss | Target |  |
|------------------------------|-----------|--------|--|
| Buy Between Rs. 75 to Rs. 76 | 73        | 80.50  |  |

ASHOKLEY registered lifetime high levels and gave the highest daily close. It has added significant open interest by around 10% even at lifetime high levels, which indicates that longs are adding their positions for the next leg of rally. It has given a strong breakout from the consolidation of last four months and as per the recent price pattern it is well placed to head towards 80.50 and higher levels. One can buy the stock with stop loss of 73 for the upside target of 80.50 levels.