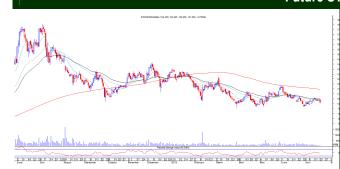

# **Future STT Call**

| SYNDICATE BANK: Rs. 100.75      |           |        |  |  |  |  |
|---------------------------------|-----------|--------|--|--|--|--|
| Execution Price Range           | Stop Loss | Target |  |  |  |  |
| Sell Retween Rs. 102 to Rs. 103 | 104 50    | 97 50  |  |  |  |  |

SYNDICATE BANK has corrected in last seven series and is making lower top - lower bottom formation. It has been adding fresh built up of short position and those shorts are rolling from one series to the next series. It has formed a weak structure and sustained selling pressure is witnessed at every small bounce back. One can sell the stock with stop loss of 104.50 for the downside target of 97.50 levels.