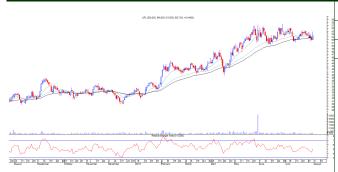

# **Activity in F&O**

Nifty August Future closed positive at 8569.65 levels. Nifty Future OI increased by 4.29% with a rise in price by 1.28%. It closed at a premium of 37 points as compared to premium of 11 points of previous trading session. Market witnessed buying interest across the board especially in Realty, Healthcare, Auto, FMCG and Banking sector stocks. The market turnover decreased by 70.26% in terms of number of contracts traded vis-à-vis previous trading day and in terms of rupees it also decreased by 69.31%.

#### Indication & Outlook

Put Call Ratio based on Open Interest of Nifty moved up from 0.85 to 0.91 levels as compared to previous trading session. Historical Volatility of Nifty moved up from 16.61 to 18.05 levels but Implied Volatility fell down from 15.19 to 14.07 levels.

# Conclusion

Nifty future opened the new series in an upbeat mood as it witnessed buying interest throughout the session. On the Option front, maximum Put OI is at 8200 followed by 8300 strike whereas maximum Call OI is at 8800 followed by 9000 strike. Fresh Put writing is seen at 8300, 8400, 8500 and 8600 levels whereas fresh call writing is seen at 8700 and 8800 strikes. Now, it has to hold its 8540 zone to continue the buying interest towards 8635 and 8650 levels. However, if it fails to hold 8520 levels then profit booking may drag the index towards 8480 and 8440 zones. Bank Nifty opened in line with the broader market and reclaimed its 18900 levels. It ended the session with the gains of around 280 points and now it need to continue to hold above 18800 levels to regain its 19250 levels while on the downside next major support exist at around 18400 levels.