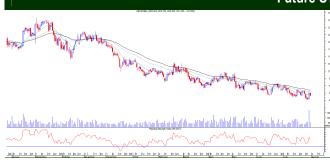

# **Future STT Call**

| 135 | JSWSTEEL                      | : Rs. 837 |        |  |
|-----|-------------------------------|-----------|--------|--|
| 125 | <b>Execution Price Range</b>  | Stop Loss | Target |  |
| 110 | Sell Between Rs 845 to Rs 853 | 866       | 815    |  |

JSWSTEEL has been continuously witnessing selling pressure from last nine series and may continue to witness pressure after its recent bounce back move till 858 zones. It has a weak structure and shorts are intact in the counter. Traders can sell the stock with the stop loss of 866 levels for the downside target of 815 levels.