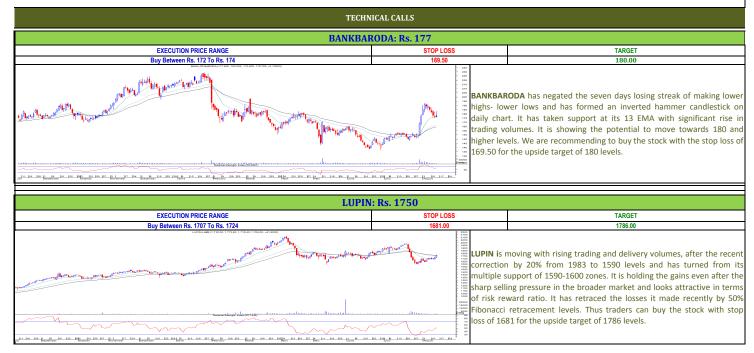

Friday, August 14, 2015

| Seminar   1970   1979   1955   1955   1955   1955   1955   1955   1955   1955   1955   1955   1955   1955   1955   1955   1955   1955   1955   1955   1955   1955   1955   1955   1955   1955   1955   1955   1955   1955   1955   1955   1955   1955   1955   1955   1955   1955   1955   1955   1955   1955   1955   1955   1955   1955   1955   1955   1955   1955   1955   1955   1955   1955   1955   1955   1955   1955   1955   1955   1955   1955   1955   1955   1955   1955   1955   1955   1955   1955   1955   1955   1955   1955   1955   1955   1955   1955   1955   1955   1955   1955   1955   1955   1955   1955   1955   1955   1955   1955   1955   1955   1955   1955   1955   1955   1955   1955   1955   1955   1955   1955   1955   1955   1955   1955   1955   1955   1955   1955   1955   1955   1955   1955   1955   1955   1955   1955   1955   1955   1955   1955   1955   1955   1955   1955   1955   1955   1955   1955   1955   1955   1955   1955   1955   1955   1955   1955   1955   1955   1955   1955   1955   1955   1955   1955   1955   1955   1955   1955   1955   1955   1955   1955   1955   1955   1955   1955   1955   1955   1955   1955   1955   1955   1955   1955   1955   1955   1955   1955   1955   1955   1955   1955   1955   1955   1955   1955   1955   1955   1955   1955   1955   1955   1955   1955   1955   1955   1955   1955   1955   1955   1955   1955   1955   1955   1955   1955   1955   1955   1955   1955   1955   1955   1955   1955   1955   1955   1955   1955   1955   1955   1955   1955   1955   1955   1955   1955   1955   1955   1955   1955   1955   1955   1955   1955   1955   1955   1955   1955   1955   1955   1955   1955   1955   1955   1955   1955   1955   1955   1955   1955   1955   1955   1955   1955   1955   1955   1955   1955   1955   1955   1955   1955   1955   1955   1955   1955   1955   1955   1955   1955   1955   1955   1955   1955   1955   1955   1955   1955   1955   1955   1955   1955   1955   1955   1955   1955   1955   1955   1955   1955   1955   1955   1955   1955   1955   1955   1955   1955   1955   | TRENDER+ OF NIFTY 50 STOCKS |      |      |      |       |       |      |      |      |      |          |                       |
|--------------------------------------------------------------------------------------------------------------------------------------------------------------------------------------------------------------------------------------------------------------------------------------------------------------------------------------------------------------------------------------------------------------------------------------------------------------------------------------------------------------------------------------------------------------------------------------------------------------------------------------------------------------------------------------------------------------------------------------------------------------------------------------------------------------------------------------------------------------------------------------------------------------------------------------------------------------------------------------------------------------------------------------------------------------------------------------------------------------------------------------------------------------------------------------------------------------------------------------------------------------------------------------------------------------------------------------------------------------------------------------------------------------------------------------------------------------------------------------------------------------------------------------------------------------------------------------------------------------------------------------------------------------------------------------------------------------------------------------------------------------------------------------------------------------------------------------------------------------------------------------------------------------------------------------------------------------------------------------------------------------------------------------------------------------------------------------------------------------------------------|-----------------------------|------|------|------|-------|-------|------|------|------|------|----------|-----------------------|
| ## BIBLIA CERENT   224   226   295   222   218   220   238   209   197   UP   224 - 203   238   238   238   238   238   238   238   238   238   238   238   238   238   238   238   238   238   238   238   238   238   238   238   238   238   238   238   238   238   238   238   238   238   238   238   238   238   238   238   238   238   238   238   238   238   238   238   238   238   238   238   238   238   238   238   238   238   238   238   238   238   238   238   238   238   238   238   238   238   238   238   238   238   238   238   238   238   238   238   238   238   238   238   238   238   238   238   238   238   238   238   238   238   238   238   238   238   238   238   238   238   238   238   238   238   238   238   238   238   238   238   238   238   238   238   238   238   238   238   238   238   238   238   238   238   238   238   238   238   238   238   238   238   238   238   238   238   238   238   238   238   238   238   238   238   238   238   238   238   238   238   238   238   238   238   238   238   238   238   238   238   238   238   238   238   238   238   238   238   238   238   238   238   238   238   238   238   238   238   238   238   238   238   238   238   238   238   238   238   238   238   238   238   238   238   238   238   238   238   238   238   238   238   238   238   238   238   238   238   238   238   238   238   238   238   238   238   238   238   238   238   238   238   238   238   238   238   238   238   238   238   238   238   238   238   238   238   238   238   238   238   238   238   238   238   238   238   238   238   238   238   238   238   238   238   238   238   238   238   238   238   238   238   238   238   238   238   238   238   238   238   238   238   238   238   238   238   238   238   238   238   238   238   238   238   238   238   238   238   238   238   238   238   238   238   238   238   238   238   238   238   238   238   238   238   238   238   238   238   238   238   238   238   238   238   238   238   238   238   238   238   238   238   238   238   238    | SCRIP NAME                  | OPEN | HIGH | LOW  | CLOSE | PIVOT | R1   | R 2  | S 1  | S 2  | TRENDER+ | DAILY PROJECTED RANGE |
| SIAM PAINTS 672 887 682 154 687 887 889 889 882 850 Down 883 888 883 884 854 571 559 588 566 573 578 561 554 Down 576 653 ALMA AUTO 2470 2515 2422 2487 2475 2527 2486 2454 2382 UP 2547 2454 4454 2482 4484 2482 4484 2484 2484                                                                                                                                                                                                                                                                                                                                                                                                                                                                                                                                                                                                                                                                                                                                                                                                                                                                                                                                                                                                                                                                                                                                                                                                                                                                                                                                                                                                                                                                                                                                                                                                                                                                                                                                                                                                                                                                                               | ACC                         | 1370 | 1379 | 1355 | 1365  | 1366  | 1377 | 1390 | 1353 | 1342 |          | 1372 - 1348           |
| SEAMK   664   571   599   568   576   573   578   591   554   Down   576 - 583                                                                                                                                                                                                                                                                                                                                                                                                                                                                                                                                                                                                                                                                                                                                                                                                                                                                                                                                                                                                                                                                                                                                                                                                                                                                                                                                                                                                                                                                                                                                                                                                                                                                                                                                                                                                                                                                                                                                                                                                                                                 | AMBUJA CEMENT               |      |      |      |       |       |      |      |      |      | UP       |                       |
| NAM ANTO  2470  2515  2467  2477  2487  2475  2487  2475  2487  2475  2487  2475  2487  2487  2487  2487  2487  2487  2487  2487  2487  2487  2487  2487  2487  2487  2487  2487  2487  2487  2487  2487  2487  2487  2487  2487  2487  2487  2487  2487  2487  2487  2487  2487  2487  2487  2487  2487  2487  2487  2487  2488  2487  2487  2488  2487  2487  2488  2487  2488  2487  2488  2488  2488  2488  2488  2488  2488  2488  2488  2488  2488  2488  2488  2488  2488  2488  2488  2488  2488  2488  2488  2488  2488  2488  2488  2488  2488  2488  2488  2488  2488  2488  2488  2488  2488  2488  2488  2488  2488  2488  2488  2488  2488  2488  2488  2488  2488  2488  2488  2488  2488  2488  2488  2488  2488  2488  2488  2488  2488  2488  2488  2488  2488  2488  2488  2488  2488  2488  2488  2488  2488  2488  2488  2488  2488  2488  2488  2488  2488  2488  2488  2488  2488  2488  2488  2488  2488  2488  2488  2488  2488  2488  2488  2488  2488  2488  2488  2488  2488  2488  2488  2488  2488  2488  2488  2488  2488  2488  2488  2488  2488  2488  2488  2488  2488  2488  2488  2488  2488  2488  2488  2488  2488  2488  2488  2488  2488  2488  2488  2488  2488  2488  2488  2488  2488  2488  2488  2488  2488  2488  2488  2488  2488  2488  2488  2488  2488  2488  2488  2488  2488  2488  2488  2488  2488  2488  2488  2488  2488  2488  2488  2488  2488  2488  2488  2488  2488  2488  2488  2488  2488  2488  2488  2488  2488  2488  2488  2488  2488  2488  2488  2488  2488  2488  2488  2488  2488  2488  2488  2488  2488  2488  2488  2488  2488  2488  2488  2488  2488  2488  2488  2488  2488  2488  2488  2488  2488  2488  2488  2488  2488  2488  2488  2488  2488  2488  2488  2488  2488  2488  2488  2488  2488  2488  2488  2488  2488  2488  2488  2488  2488  2488  2488  2488  2488  2488  2488  2488  2488  2488  2488  2488  2488  2488  2488  2488  2488  2488  2488  2488  2488  2488  2488  2488  2488  2488  2488  2488  2488  2488  2488  2488  2488  2488  2488  2488  2488  2488  2488  2488  2488  2488  2488  2488  2488  2488  2488  2488  24 | ASIAN PAINTS                |      | 887  | 862  |       | 875   | 887  | 899  | 862  | 850  | Down     | 893 - 868             |
| ARATI ARTIEL  465  415  415  377  385  382  407  430  370  385  382  407  430  370  385  382  407  430  370  385  382  407  430  370  385  386  879  390  915  684  484  491  909  907-972  RRIN RINGAL  155  158  158  158  158  158  158  15                                                                                                                                                                                                                                                                                                                                                                                                                                                                                                                                                                                                                                                                                                                                                                                                                                                                                                                                                                                                                                                                                                                                                                                                                                                                                                                                                                                                                                                                                                                                                                                                                                                                                                                                                                                                                                                                                 | AXIS BANK                   | 564  | 571  | 559  | 568   | 566   | 573  | 578  | 561  | 554  |          | 576 - 563             |
| HEL 250 264 252 259 258 256 270 253 248 Deem 202-259 259 259 279 253 248 Deem 202-259 259 259 259 259 259 259 259 259 259                                                                                                                                                                                                                                                                                                                                                                                                                                                                                                                                                                                                                                                                                                                                                                                                                                                                                                                                                                                                                                                                                                                                                                                                                                                                                                                                                                                                                                                                                                                                                                                                                                                                                                                                                                                                                                                                                                                                                                                                      | BAJAJ AUTO                  |      | 2515 | 2422 | 2487  | 2475  | 2527 | 2568 | 2434 | 2382 |          | 2547 - 2454           |
| RIN NOMA  156                                                                                                                                                                                                                                                                                                                                                                                                                                                                                                                                                                                                                                                                                                                                                                                                                                                                                                                                                                                                                                                                                                                                                                                                                                                                                                                                                                                                                                                                                                                                                                                                                                                                                                                                                                                                                                                                                                                                                                                                                                                                                                                  | BHARTI AIRTEL               | 405  | 415  | 377  | 385   | 392   | 407  | 430  | 370  | 355  | UP       | 400 - 362             |
| NRN NDIA   156   158   153   154   155   157   150   152   150   Down   156-151                                                                                                                                                                                                                                                                                                                                                                                                                                                                                                                                                                                                                                                                                                                                                                                                                                                                                                                                                                                                                                                                                                                                                                                                                                                                                                                                                                                                                                                                                                                                                                                                                                                                                                                                                                                                                                                                                                                                                                                                                                                | BHEL                        | 260  | 264  | 252  | 259   | 258   | 265  | 270  | 253  | 246  | Down     | 262 - 250             |
| PLA A 772 730 7711 726 722 739 741 742 774 772 773 PP ANALINDA A 372 379 365 377 374 382 388 380 0 0m A 383-371 JPIN A 7730 1774 1776 1778 1778 1778 1789 1789 1890 1897 1725 1892 UP A 401-420 ALL NOA 337 340 330 332 334 338 344 328 324 00m ALL NOA 337 340 330 332 334 338 344 328 324 00m ALL NOA 337 340 330 332 334 338 344 328 324 00m ALL NOA 337 340 330 332 352 343 338 344 328 324 00m ALL TECH 978 98 989 966 966 970 984 1003 991 937 UP A 577-944 DEC 1262 1274 1250 1275 1280 1271 1284 1247 1239 Down A 585-3344 DEC 1262 1274 1250 1275 1280 1271 1284 1247 1239 Down A 585-3344 DOWN A 585 | BPCL                        | 874  | 894  | 858  | 885   | 879   | 900  | 915  | 864  | 843  | UP       | 907 - 872             |
| DAL NOIA  372  379  386  377  374  382  388  388  388  388  388  380  380                                                                                                                                                                                                                                                                                                                                                                                                                                                                                                                                                                                                                                                                                                                                                                                                                                                                                                                                                                                                                                                                                                                                                                                                                                                                                                                                                                                                                                                                                                                                                                                                                                                                                                                                                                                                                                                                                                                                                                                                                                                      | CAIRN INDIA                 | 156  | 158  | 153  | 154   | 155   | 157  | 160  | 152  | 150  | Down     | 156 - 151             |
| PIPN                                                                                                                                                                                                                                                                                                                                                                                                                                                                                                                                                                                                                                                                                                                                                                                                                                                                                                                                                                                                                                                                                                                                                                                                                                                                                                                                                                                                                                                                                                                                                                                                                                                                                                                                                                                                                                                                                                                                                                                                                                                                                                                           | CIPLA                       | 712  | 730  | 711  | 726   | 722   | 734  | 742  | 714  | 703  | UP       | 738 - 718             |
| PIPN                                                                                                                                                                                                                                                                                                                                                                                                                                                                                                                                                                                                                                                                                                                                                                                                                                                                                                                                                                                                                                                                                                                                                                                                                                                                                                                                                                                                                                                                                                                                                                                                                                                                                                                                                                                                                                                                                                                                                                                                                                                                                                                           | COAL INDIA                  | 372  | 379  | 365  | 377   | 374   | 382  | 388  | 368  | 360  | Down     | 385 - 371             |
| ALL INDIA.  337 340 339 332 334 339 344 326 324 0 0mm 336 326 AAAANIM NOS 366 367 367 367 367 367 367 367 367 367                                                                                                                                                                                                                                                                                                                                                                                                                                                                                                                                                                                                                                                                                                                                                                                                                                                                                                                                                                                                                                                                                                                                                                                                                                                                                                                                                                                                                                                                                                                                                                                                                                                                                                                                                                                                                                                                                                                                                                                                              | UPIN                        | 1730 | 1774 | 1716 | 1758  | 1749  | 1783 | 1807 |      | 1692 | UP       | 1795 - 1737           |
| ALL NOIA 337 340 330 332 334 338 344 328 324 Down 336 336 ARASAIN NOIS 366 368 367 372 3568 ARASIN NOIS 366 368 367 372 3568 3511 Down 3464 5334 ARASIN NOIS 366 368 367 372 3568 3511 Down 3645 5334 ARASIN NOIS 366 368 367 372 3568 3511 Down 3645 5334 ARASIN NOIS 366 368 367 372 3568 3511 Down 3645 5334 ARASIN NOIS 366 368 367 372 3568 3511 Down 3645 5334 ARASIN NOIS 366 368 367 372 3568 3511 Down 3645 5334 ARASIN NOIS 366 368 367 372 3568 3511 Down 3645 5334 ARASIN NOIS 366 368 367 372 368 368 368 368 368 368 368 368 368 368                                                                                                                                                                                                                                                                                                                                                                                                                                                                                                                                                                                                                                                                                                                                                                                                                                                                                                                                                                                                                                                                                                                                                                                                                                                                                                                                                                                                                                                                                                                                                                             |                             |      |      |      |       |       |      |      |      |      |          |                       |
| ASAM NIDS 3860 3865 5374 8805 8361 3860 3862 3372 3558 3511 Dwn 3845-3834 DL TECH 978 899 996 996 996 996 997 984 1003 961 937 UP 977-944 1005 1005 1005 1007 1007 1008 1007 1007 1008 1007 1008 1007 1007                                                                                                                                                                                                                                                                                                                                                                                                                                                                                                                                                                                                                                                                                                                                                                                                                                                                                                                                                                                                                                                                                                                                                                                                                                                                                                                                                                                                                                                                                                                                                                                                                                                                                                                                                                                                                                                                                                                     | SAIL INDIA                  |      |      |      |       |       |      |      |      |      |          |                       |
| CLITECH 978 989 986 986 996 970 984 1003 951 937 UP 977-944 PGC 1262 1274 1259 1257 1250 1271 1284 1247 1258 PGC BAIK 1077 1083 1067 1078 1076 1076 1076 1076 1076 1076 1077 1083 1077 1083 1077 1083 1077 1083 1076 1078 1076 1078 1078 1079 1083 1079 1083 1079 1083 1079 1083 1079 1083 1079 1083 1079 1083 1079 1083 1079 1083 1079 1083 1079 1083 1079 1083 1079 1083 1079 1083 1079 1083 1079 1083 1079 1083 1079 1083 1079 1083 1079 1083 1079 1083 1079 1083 1079 1083 1079 1083 1079 1083 1079 1083 1079 1083 1089 1099 1091 93 96 101 88 85 85 1651 838 100                                                                                                                                                                                                                                                                                                                                                                                                                                                                                                                                                                                                                                                                                                                                                                                                                                                                                                                                                                                                                                                                                                                                                                                                                                                                                                                                                                                                                                                                                                                                                          | GRASIM INDS                 |      |      |      |       |       |      |      |      |      |          |                       |
| PFC   1262   1274   1250   1257   1260   1271   1284   1247   1236   Down   1285 - 1242                                                                                                                                                                                                                                                                                                                                                                                                                                                                                                                                                                                                                                                                                                                                                                                                                                                                                                                                                                                                                                                                                                                                                                                                                                                                                                                                                                                                                                                                                                                                                                                                                                                                                                                                                                                                                                                                                                                                                                                                                                        |                             |      |      |      |       |       |      |      |      |      |          |                       |
| Dec    | DFC                         |      |      |      |       |       |      |      |      |      |          |                       |
| RRO MOTOCORP  2638  2684  2612  2647  2648  26283  2779  2611  2570  2677  2688  2797  2611  2570  2677  2688  2797  2688  2797  2688  2797  2688  2797  2688  2797  2797  2707  2688  2797  2689  2689  2681  2797  2681  2683  2799  2691  2691  2692  2794  2797  2702  2899  2896  2890  2890  2890  2890  2890  2890  2890  2890  2890  2890  2890  2890  2890  2890  2890  2890  2890  2890  2890  2890  2890  2890  2890  2890  2890  2890  2890  2890  2890  2890  2890  2890  2890  2890  2890  2890  2890  2890  2890  2890  2890  2890  2890  2890  2890  2890  2890  2890  2890  2890  2890  2890  2890  2890  2890  2890  2890  2890  2890  2890  2890  2890  2890  2890  2890  2890  2890  2890  2890  2890  2890  2890  2890  2890  2890  2890  2890  2890  2890  2890  2890  2890  2890  2890  2890  2890  2890  2890  2890  2890  2890  2890  2890  2890  2890  2890  2890  2890  2890  2890  2890  2890  2890  2890  2890  2890  2890  2890  2890  2890  2890  2890  2890  2890  2890  2890  2890  2890  2890  2890  2890  2890  2890  2890  2890  2890  2890  2890  2890  2890  2890  2890  2890  2890  2890  2890  2890  2890  2890  2890  2890  2890  2890  2890  2890  2890  2890  2890  2890  2890  2890  2890  2890  2890  2890  2890  2890  2890  2890  2890  2890  2890  2890  2890  2890  2890  2890  2890  2890  2890  2890  2890  2890  2890  2890  2890  2890  2890  2890  2890  2890  2890  2890  2890  2890  2890  2890  2890  2890  2890  2890  2890  2890  2890  2890  2890  2890  2890  2890  2890  2890  2890  2890  2890  2890  2890  2890  2890  2890  2890  2890  2890  2890  2890  2890  2890  2890  2890  2990  2911  2911  2911  2911  2911  2911  2911  2911  2911  2911  2911  2911  2911  2911  2911  2911  2911  2911  2911  2911  2911  2911  2911  2911  2911  2911  2911  2911  2911  2911  2911  2911  2911  2911  2911  2911  2911  2911  2911  2911  2911  2911  2911  2911  2911  2911  2911  2911  2911  2911  2911  2911  2911  2911  2911  2911  2911  2911  2911  2911  2911  2911  2911  2911  2911  2911  2911  2911  2911  2911  2911  2911  2911  2911  2911  291 |                             |      |      |      |       |       |      |      |      |      |          |                       |
| NOALCO 97 98 99 99 91 93 96 101 88 85 Down 94-87 NOBUSTAN UNILEVER 866 880 850 867 865 881 895 861 886 880 850 867 865 881 895 861 888-858 ICI BANK 295 299 291 291 292 294 297 302 299 286 Down 295-287 EA 165 166 156 157 160 163 170 153 149 Down 162-151 FC 166 157 160 163 170 153 149 Down 162-151 FC 177 178 188 128 137 Down 142-138 FC 178 147 1167 1056 1158 1127 1138 128 1087 1016 UP 1218-1107 FC 317 320 303 316 313 330 306 296 Down 318-301 FC 317 320 303 316 313 323 330 306 296 Down 318-301 FC 317 320 303 316 313 323 330 306 296 Down 318-301 FC 318 148 148 148 148 148 148 148 148 148 1                                                                                                                                                                                                                                                                                                                                                                                                                                                                                                                                                                                                                                                                                                                                                                                                                                                                                                                                                                                                                                                                                                                                                                                                                                                                                                                                                                                                                                                                                                               |                             |      |      |      |       |       |      |      |      |      |          |                       |
| NOUSTAN UNILEVER    866   880   850   867   865   881   895   851   836   Down   888   888   685                                                                                                                                                                                                                                                                                                                                                                                                                                                                                                                                                                                                                                                                                                                                                                                                                                                                                                                                                                                                                                                                                                                                                                                                                                                                                                                                                                                                                                                                                                                                                                                                                                                                                                                                                                                                                                                                                                                                                                                                                               |                             |      |      |      |       |       |      |      |      |      |          |                       |
| ICI BANK   295   299   291   292   294   297   302   288   286   Down   295 - 287                                                                                                                                                                                                                                                                                                                                                                                                                                                                                                                                                                                                                                                                                                                                                                                                                                                                                                                                                                                                                                                                                                                                                                                                                                                                                                                                                                                                                                                                                                                                                                                                                                                                                                                                                                                                                                                                                                                                                                                                                                              |                             |      |      |      |       |       |      |      |      |      |          |                       |
| EA 165 166 156 157 160 157 160 163 170 153 149                                                                                                                                                                                                                                                                                                                                                                                                                                                                                                                                                                                                                                                                                                                                                                                                                                                                                                                                                                                                                                                                                                                                                                                                                                                                                                                                                                                                                                                                                                                                                                                                                                                                                                                                                                                                                                                                                                                                                                                                                                                                                 |                             |      |      |      |       |       |      |      |      |      |          |                       |
| FC   142   143   139   140   141   142   145   138   137   Down   142-138   DDISIND BANK   912   934   910   925   923   936   947   912   899   Down   941-918   POSYS   1147   1167   1056   1158   1127   1198   1238   1087   1016   UP   1218-1107   TARTECH CEMENT   3065   3108   3030   316   313   323   330   306   296   Down   318-301   3127-3050   3167   3108   3146   3031   2992   Down   3127-3050   3167   3167   3167   3167   3167   3167   3167   3167   3167   3167   3167   3167   3167   3167   3167   3167   3167   3167   3167   3167   3167   3167   3167   3167   3167   3167   3167   3167   3167   3167   3167   3167   3167   3167   3167   3167   3167   3167   3167   3167   3167   3167   3167   3167   3167   3167   3167   3167   3167   3167   3167   3167   3167   3167   3167   3167   3167   3167   3167   3167   3167   3167   3167   3167   3167   3167   3167   3167   3167   3167   3167   3167   3167   3167   3167   3167   3167   3167   3167   3167   3167   3167   3167   3167   3167   3167   3167   3167   3167   3167   3167   3167   3167   3167   3167   3167   3167   3167   3167   3167   3167   3167   3167   3167   3167   3167   3167   3167   3167   3167   3167   3167   3167   3167   3167   3167   3167   3167   3167   3167   3167   3167   3167   3167   3167   3167   3167   3167   3167   3167   3167   3167   3167   3167   3167   3167   3167   3167   3167   3167   3167   3167   3167   3167   3167   3167   3167   3167   3167   3167   3167   3167   3167   3167   3167   3167   3167   3167   3167   3167   3167   3167   3167   3167   3167   3167   3167   3167   3167   3167   3167   3167   3167   3167   3167   3167   3167   3167   3167   3167   3167   3167   3167   3167   3167   3167   3167   3167   3167   3167   3167   3167   3167   3167   3167   3167   3167   3167   3167   3167   3167   3167   3167   3167   3167   3167   3167   3167   3167   3167   3167   3167   3167   3167   3167   3167   3167   3167   3167   3167   3167   3167   3167   3167   3167   3167   3167   3167   3167   3167   3167   3167   3167   3167   3 |                             |      |      |      |       |       |      |      |      |      |          |                       |
| DUSIND BANK 912 934 910 925 923 936 947 912 899 Down 941-918 FOGYS 1147 1167 1056 1158 1127 1198 1238 1087 1016 UP 1218-1107 C 317 320 303 316 313 323 330 306 296 Down 318-3017 C 317 320 303 316 313 323 330 306 296 Down 318-3017 C 318-3017 C 317 320 303 316 3108 3030 3070 3069 3108 3146 3031 2992 Down 3127-3050 C 318-3018 C 319 3030 3070 3069 3108 3031 2992 Down 3127-3050 C 318-3018 C 319 3030 3070 3069 3108 3030 UP 559-335 C 3108 3030 3070 3069 3108 3146 3031 2992 Down 3127-3050 C 318-3018 C 319 3018 C 3108 3030 3070 3069 3108 3146 3031 2992 Down 3127-3050 C 318-3018 C 319 319 319 319 319 319 319 310 319 310 319 319 319 319 319 319 319 319 319 319                                                                                                                                                                                                                                                                                                                                                                                                                                                                                                                                                                                                                                                                                                                                                                                                                                                                                                                                                                                                                                                                                                                                                                                                                                                                                                                                                                                                                                               |                             |      |      |      |       |       |      |      |      |      |          |                       |
| FOSYS                                                                                                                                                                                                                                                                                                                                                                                                                                                                                                                                                                                                                                                                                                                                                                                                                                                                                                                                                                                                                                                                                                                                                                                                                                                                                                                                                                                                                                                                                                                                                                                                                                                                                                                                                                                                                                                                                                                                                                                                                                                                                                                          |                             |      |      |      |       |       |      |      |      |      |          |                       |
| C                                                                                                                                                                                                                                                                                                                                                                                                                                                                                                                                                                                                                                                                                                                                                                                                                                                                                                                                                                                                                                                                                                                                                                                                                                                                                                                                                                                                                                                                                                                                                                                                                                                                                                                                                                                                                                                                                                                                                                                                                                                                                                                              |                             |      |      |      |       |       |      |      |      |      |          |                       |
| LTRATECH CEMENT   3065   3108   3030   3070   3069   3108   3146   3031   2992   Down   3127 - 3050                                                                                                                                                                                                                                                                                                                                                                                                                                                                                                                                                                                                                                                                                                                                                                                                                                                                                                                                                                                                                                                                                                                                                                                                                                                                                                                                                                                                                                                                                                                                                                                                                                                                                                                                                                                                                                                                                                                                                                                                                            |                             |      |      |      |       |       |      |      |      |      |          |                       |
| CFM MAININDRA                                                                                                                                                                                                                                                                                                                                                                                                                                                                                                                                                                                                                                                                                                                                                                                                                                                                                                                                                                                                                                                                                                                                                                                                                                                                                                                                                                                                                                                                                                                                                                                                                                                                                                                                                                                                                                                                                                                                                                                                                                                                                                                  |                             |      |      |      |       |       |      |      |      |      |          |                       |
| DTAK MAHINDRA BANK 688 695 683 691 690 696 702 684 678 Down 699-687 ARSEN A TOUBRO 1763 1794 1748 17760 1767 1787 1813 1741 1721 Down 1777-1731 ARIFINDRA BANK 1303 1348 1301 1340 1330 1338 1337 1311 1283 Down 1367-1320 ARUTI SUZUKI 4477 4555 4430 4493 4493 4493 4493 4555 4618 4430 4388 UP 4586-4462 MDC 100 100 96 97 98 99 102 95 93 Down 98-94 177 1787 1787 1787 1787 1787 1787 1787                                                                                                                                                                                                                                                                                                                                                                                                                                                                                                                                                                                                                                                                                                                                                                                                                                                                                                                                                                                                                                                                                                                                                                                                                                                                                                                                                                                                                                                                                                                                                                                                                                                                                                                                |                             |      |      |      |       |       |      |      |      |      |          |                       |
| ARSEN A TOUBRO 1763 1794 1748 1760 1767 1787 1813 1741 1721 Down 1777-1731 1771 1771 1771 1771 1771 1771                                                                                                                                                                                                                                                                                                                                                                                                                                                                                                                                                                                                                                                                                                                                                                                                                                                                                                                                                                                                                                                                                                                                                                                                                                                                                                                                                                                                                                                                                                                                                                                                                                                                                                                                                                                                                                                                                                                                                                                                                       |                             |      |      |      |       |       |      |      |      |      |          |                       |
| AHINDRA & MAHINDRA  1303  1348  1301  1340  1330  1358  1377  1311  1283  Down  1367 - 1320  4807  4807  4807  4809  4493  4493  4493  4493  4493  4555  4618  4430  4368  UP  4886 - 4462  MDC  100  100  96  97  98  99  102  95  93  Down  98 - 94  129  127  128  128  129  130  127  125  Down  129 - 126  MOC  271  274  266  270  270  274  278  266  261  Down  129 - 126  Down  155 - 149  Down  155 - 149  Down  155 - 149  Down  155 - 149  Down  156 - 149  Down  157 - 54  Down  161 - 196  Down  171 - 796  Down  171 - 796  Down  171 - 796  Down  171 - 746  Down  171 - 746  Down  171 - 746  Down  171 - 746  Down  172 - 88  174 - 866  267  268  267  268  267  268  267  268  267  268  267  268  2487  UP  2660 - 2532  Down  244 - 222  Down  244 - 226  Down  244 - 222  Down  244 - 222  Down  244 - 222  Down  244 - 222  Down  244 - 248  266  267  268  2497  UP  2660 - 2532                                                                     |                             |      |      |      |       |       |      |      |      |      |          |                       |
| ARUTI SUZUKI 4477 4555 4430 4493 4493 4555 4618 4430 4368 UP 4586 -4462  MDC 100 100 96 97 98 99 102 95 93 Down 99-44  FPC 128 129 127 128 128 129 130 127 125 Down 129-126  NGC 271 274 266 270 270 274 278 266 261 Down 272-264  DWERGRID 136 139 126 138 134 142 147 130 122 Down 145-132  INJAB NATIONAL BANK 154 158 151 153 154 156 160 150 148 Down 155-149  ELIANCE NIDS 947 954 929 933 939 949 964 924 914 Down 944-919 ELIANCE NIDS 947 956 55 56 57 58 60 54 53 Down 406-394  NIL 58 59 55 56 57 58 60 54 53 Down 57-54  EDANTA Ltd 151 177 99 103 106 114 124 96 89 Down 1610-93  ES BANK 780 785 757 762 768 779 796 751 740 Down 174-746  INPHARMA 669 888 840 879 869 898 917 850 821 UP 900 355-342  IXIA NOTORS 357 361 348 349 353 358 366 345 340 Down 355-342  IXIA NOTORS 357 361 348 349 353 358 366 345 340 Down 355-342  IXIA NOTORS 357 264 232 234 240 248 262 226 248 Down 3522  IVP 4560-2552  IVP 2660-2552  IVP 2660-2552  IVP 2660-2552  IVP 2660-2552                                                                                                                                                                                                                                                                                                                                                                                                                                                                                                                                                                                                                                                                                                                                                                                                                                                                                                                                                                                                                                                                                                                                         |                             |      |      |      |       |       |      |      |      |      |          |                       |
| MDC 100 100 96 97 98 99 102 95 93 Down 98-94  PPC 128 129 127 128 128 129 130 127 125 Down 129-126  NGC 271 274 266 270 270 274 278 266 261 Down 272-264  DWERGRID 136 139 126 138 134 142 147 130 122 Down 145-132  DWINJAB NATIONAL BANK 154 158 151 153 154 156 160 150 148 Down 155-149  ELIANCE INDS 947 954 929 933 939 949 964 924 914 Down 944-919  ELE ENTERTAINMENT ENTER 402 411 399 401 404 408 416 396 392 Down 406-394  ALL 58 59 55 56 57 75 88 60 54 53 Down 57-54  BI 260 263 258 259 260 262 265 257 255 Down 261-256  ESBANK 780 785 757 762 768 779 796 751 740 Down 110-93  ENAMEN AND 110 110 110 110 110 110 110 110 110 11                                                                                                                                                                                                                                                                                                                                                                                                                                                                                                                                                                                                                                                                                                                                                                                                                                                                                                                                                                                                                                                                                                                                                                                                                                                                                                                                                                                                                                                                             |                             |      |      |      |       |       |      |      |      |      |          |                       |
| TPC                                                                                                                                                                                                                                                                                                                                                                                                                                                                                                                                                                                                                                                                                                                                                                                                                                                                                                                                                                                                                                                                                                                                                                                                                                                                                                                                                                                                                                                                                                                                                                                                                                                                                                                                                                                                                                                                                                                                                                                                                                                                                                                            |                             |      |      |      |       |       |      |      |      |      |          |                       |
| NGC 271 274 286 270 270 274 278 286 281 Down 272-264  DWERGRID 136 139 126 138 134 142 147 130 122 Down 145-132 INIAB NATIONAL BANK 154 158 151 153 154 156 160 150 148 Down 155-149  ELIANCE NDS 947 954 929 933 939 949 964 924 914 Down 944-919  ELIANCE NDS 947 954 929 933 939 949 964 924 914 Down 404-919  ELIANCE NDS 947 954 929 933 939 949 964 924 914 Down 944-919  ELIANCE NDS 947 954 959 955 56 57 55 56 57 55 56 57 55 56 57 58 60 54 53 Down 57-54 158 159 159 159 159 159 159 159 159 159 159                                                                                                                                                                                                                                                                                                                                                                                                                                                                                                                                                                                                                                                                                                                                                                                                                                                                                                                                                                                                                                                                                                                                                                                                                                                                                                                                                                                                                                                                                                                                                                                                                |                             |      |      |      |       |       |      |      |      |      |          |                       |
| DWERGRID   136   139   126   138   134   142   147   130   122   Down   145-132   JUJABA NATIONAL BANK   154   158   151   153   154   156   160   150   148   Down   145-132   JUJABA NATIONAL BANK   154   158   151   153   154   156   160   150   148   Down   155-149   155-149   155-149   155-149   155-149   155-149   155-149   155-149   155-149   155-149   155-149   155-149   155-149   155-149   155-149   155-149   155-149   155-149   155-149   155-149   155-149   155-149   155-149   155-149   155-149   155-149   155-149   155-149   155-149   155-149   155-149   155-149   155-149   155-149   155-149   155-149   155-149   155-149   155-149   155-149   155-149   155-149   155-149   155-149   155-149   155-149   155-149   155-149   155-149   155-149   155-149   155-149   155-149   155-149   155-149   155-149   155-149   155-149   155-149   155-149   155-149   155-149   155-149   155-149   155-149   155-149   155-149   155-149   155-149   155-149   155-149   155-149   155-149   155-149   155-149   155-149   155-149   155-149   155-149   155-149   155-149   155-149   155-149   155-149   155-149   155-149   155-149   155-149   155-149   155-149   155-149   155-149   155-149   155-149   155-149   155-149   155-149   155-149   155-149   155-149   155-149   155-149   155-149   155-149   155-149   155-149   155-149   155-149   155-149   155-149   155-149   155-149   155-149   155-149   155-149   155-149   155-149   155-149   155-149   155-149   155-149   155-149   155-149   155-149   155-149   155-149   155-149   155-149   155-149   155-149   155-149   155-149   155-149   155-149   155-149   155-149   155-149   155-149   155-149   155-149   155-149   155-149   155-149   155-149   155-149   155-149   155-149   155-149   155-149   155-149   155-149   155-149   155-149   155-149   155-149   155-149   155-149   155-149   155-149   155-149   155-149   155-149   155-149   155-149   155-149   155-149   155-149   155-149   155-149   155-149   155-149   155-149   155-149   155-149   155-149   155-149   155-149   155-149   155-   |                             |      |      |      |       |       |      |      |      |      |          |                       |
| JNJAB NATIONAL BANK                                                                                                                                                                                                                                                                                                                                                                                                                                                                                                                                                                                                                                                                                                                                                                                                                                                                                                                                                                                                                                                                                                                                                                                                                                                                                                                                                                                                                                                                                                                                                                                                                                                                                                                                                                                                                                                                                                                                                                                                                                                                                                            | ONGC                        |      |      |      |       |       |      |      |      |      |          |                       |
| ELIANCE INDS 947 954 929 933 939 949 964 924 914 Down 944-919  ELE ENTERTAINMENT ENTER 402 411 399 401 404 408 416 396 392 Down 406-394  AUL 58 59 55 56 56 57 58 60 54 53 Down 57-54  BI 260 263 258 259 260 262 265 257 255 Down 261-256  EDANTA Ltd 115 117 99 103 106 114 124 96 89 Down 110-93  ES BANK 760 785 757 762 768 779 796 751 740 Down 774-746  INPHARMA 869 888 840 879 869 998 917 850 821 UP 909-800  ATA NOTORS 357 361 348 349 353 358 366 345 340 Down 355-342  ATA NOTORS 68 71 67 69 69 71 73 67 65 Flat 72-88  ATA STEEL 253 254 232 234 240 248 262 226 2497 UP 2600-2532  ES 2670 255 Down 944-919                                                                                                                                                                                                                                                                                                                                                                                                                                                                                                                                                                                                                                                                                                                                                                                                                                                                                                                                                                                                                                                                                                                                                                                                                                                                                                                                                                                                                                                                                                   |                             |      |      |      |       |       |      |      |      |      | Down     |                       |
| EE ENTERTAINMENT ENTER! 402 411 399 401 404 408 416 396 392 Down 406 - 394  ALL 58 59 55 56 57 58 60 54 53 Down 57 - 54  BI 260 263 258 259 260 262 265 257 255  BONN 261 - 256  EDANTA Ltd 115 117 99 103 106 114 124 96 89 Down 110 - 93  ES BANK 780 785 757 762 768 779 796 751 740 Down 774 - 746  INPHARMA 869 888 840 879 869 898 917 850 821 UP  ATA MOTORS 357 361 348 349 353 358 366 345 340 Down 355 - 342  ATA POWER 68 71 67 69 69 71 73 67 65 Flat 72 - 68  ATA STEEL 253 254 232 234 240 248 262 226 218 Down 2460 - 2552  ES 2670 2684 2556 2636 2625 2694 2753 2566 2497 UP  2660 - 2532                                                                                                                                                                                                                                                                                                                                                                                                                                                                                                                                                                                                                                                                                                                                                                                                                                                                                                                                                                                                                                                                                                                                                                                                                                                                                                                                                                                                                                                                                                                     |                             |      |      |      |       |       |      |      |      |      |          |                       |
| AIL 58 59 55 56 57 58 60 54 53 Down 57-54 38 31 260 263 268 269 260 262 265 257 255 Down 261-256 260 263 268 269 260 262 265 257 255 Down 1010-93 261-266 263 268 269 260 262 265 257 255 Down 1010-93 261-266 263 268 269 260 262 265 257 255 Down 1010-93 261-266 263 265 265 265 265 265 265 265 265 265 265                                                                                                                                                                                                                                                                                                                                                                                                                                                                                                                                                                                                                                                                                                                                                                                                                                                                                                                                                                                                                                                                                                                                                                                                                                                                                                                                                                                                                                                                                                                                                                                                                                                                                                                                                                                                                | ELIANCE INDS                |      |      |      |       |       |      |      |      |      |          |                       |
| BI 260 263 258 258 259 260 262 265 257 255 <b>Down</b> 261-256 250ATA Ltd 115 117 99 103 106 114 124 96 89 <b>Down</b> 110-93 116 117 117 99 103 106 114 124 96 89 <b>Down</b> 110-93 116 117 174 174 174 174 174 174 174 174 174                                                                                                                                                                                                                                                                                                                                                                                                                                                                                                                                                                                                                                                                                                                                                                                                                                                                                                                                                                                                                                                                                                                                                                                                                                                                                                                                                                                                                                                                                                                                                                                                                                                                                                                                                                                                                                                                                              | EE ENTERTAINMENT ENTER      |      |      |      |       |       |      |      |      |      |          |                       |
| EDANTA Ltd 115 117 99 103 106 114 124 96 89 Down 110 93<br>SB BANK 780 785 757 762 768 779 796 751 740 Down 774 746<br>NDPHARMA 869 888 840 879 869 898 917 850 821 UP 908 860<br>ATA MOTORS 357 361 348 349 353 358 366 345 340 Down 355 342<br>ATA POWER 68 71 67 69 69 71 73 67 65 Flat 72 - 68<br>ATA STEEL 253 254 232 234 240 248 262 226 218 Down 244 222<br>SS 2670 2684 2556 2636 2625 2694 2753 2566 2497 UP 2660 2532                                                                                                                                                                                                                                                                                                                                                                                                                                                                                                                                                                                                                                                                                                                                                                                                                                                                                                                                                                                                                                                                                                                                                                                                                                                                                                                                                                                                                                                                                                                                                                                                                                                                                               | AIL                         |      |      |      |       |       |      |      |      |      | Down     |                       |
| ES BANK         780         785         757         762         768         779         796         751         740         Down         774-746           INPHARMA         669         688         840         879         869         998         917         850         821         UP         908-860           ATA MOTORS         357         361         348         349         353         358         366         345         340         Down         355-342           ATA POWER         68         71         67         69         69         71         73         67         65         Flat         72-88           ATA STEEL         253         254         232         234         240         248         262         226         218         Down         244-222           25         2670         2684         2556         2636         2625         2694         2753         2566         2497         UP         2660-2532                                                                                                                                                                                                                                                                                                                                                                                                                                                                                                                                                                                                                                                                                                                                                                                                                                                                                                                                                                                                                                                                                                                                                                         | BI                          |      |      |      |       |       |      |      |      |      |          |                       |
| INPHARMA                                                                                                                                                                                                                                                                                                                                                                                                                                                                                                                                                                                                                                                                                                                                                                                                                                                                                                                                                                                                                                                                                                                                                                                                                                                                                                                                                                                                                                                                                                                                                                                                                                                                                                                                                                                                                                                                                                                                                                                                                                                                                                                       | EDANTA Ltd                  |      |      |      |       |       |      |      |      |      | Down     |                       |
| ATA MOTORS 357 361 348 349 353 358 366 345 340 Down 355-342 ATA POWER 68 71 67 69 69 71 73 67 65 Flat 72-68 ATA STEEL 253 254 232 234 240 248 262 226 218 Down 244-222 SS 2670 2684 2556 2636 2625 2694 2753 2566 2497 UP 2660-2532                                                                                                                                                                                                                                                                                                                                                                                                                                                                                                                                                                                                                                                                                                                                                                                                                                                                                                                                                                                                                                                                                                                                                                                                                                                                                                                                                                                                                                                                                                                                                                                                                                                                                                                                                                                                                                                                                            | ES BANK                     | 780  | 785  | 757  | 762   | 768   | 779  | 796  | 751  | 740  | Down     | 774 - 746             |
| XTA POWER 68 71 67 69 69 71 73 67 65 Flat 72 - 68  XTA STEEL 253 254 232 234 240 248 262 226 218 Down 244 226  SS 2670 2684 2556 2636 2625 2694 2753 2566 2497 UP 2660 - 2532                                                                                                                                                                                                                                                                                                                                                                                                                                                                                                                                                                                                                                                                                                                                                                                                                                                                                                                                                                                                                                                                                                                                                                                                                                                                                                                                                                                                                                                                                                                                                                                                                                                                                                                                                                                                                                                                                                                                                  | UNPHARMA                    | 869  | 888  | 840  | 879   | 869   | 898  | 917  | 850  | 821  | UP       | 908 - 860             |
| XTA POWER 68 71 67 69 69 71 73 67 65 Flat 72 - 68  XTA STEEL 253 254 232 234 240 248 262 226 218 Down 244 226  SS 2670 2684 2556 2636 2625 2694 2753 2566 2497 UP 2660 - 2532                                                                                                                                                                                                                                                                                                                                                                                                                                                                                                                                                                                                                                                                                                                                                                                                                                                                                                                                                                                                                                                                                                                                                                                                                                                                                                                                                                                                                                                                                                                                                                                                                                                                                                                                                                                                                                                                                                                                                  | ATA MOTORS                  | 357  | 361  | 348  | 349   | 353   | 358  | 366  | 345  | 340  | Down     | 355 - 342             |
| ATA STEEL 253 254 232 234 240 248 262 226 218 <b>Down</b> 244 - 222<br>2S 2670 2684 2556 2636 2625 2694 2753 2566 2497 <b>UP</b> 2660 - 2532                                                                                                                                                                                                                                                                                                                                                                                                                                                                                                                                                                                                                                                                                                                                                                                                                                                                                                                                                                                                                                                                                                                                                                                                                                                                                                                                                                                                                                                                                                                                                                                                                                                                                                                                                                                                                                                                                                                                                                                   | ATA POWER                   |      |      |      |       |       |      |      |      |      |          |                       |
| CS 2670 2684 2556 2636 2625 2694 2753 2566 2497 UP 2660 - 2532                                                                                                                                                                                                                                                                                                                                                                                                                                                                                                                                                                                                                                                                                                                                                                                                                                                                                                                                                                                                                                                                                                                                                                                                                                                                                                                                                                                                                                                                                                                                                                                                                                                                                                                                                                                                                                                                                                                                                                                                                                                                 | ATA STEEL                   |      |      |      |       |       |      |      |      |      |          |                       |
|                                                                                                                                                                                                                                                                                                                                                                                                                                                                                                                                                                                                                                                                                                                                                                                                                                                                                                                                                                                                                                                                                                                                                                                                                                                                                                                                                                                                                                                                                                                                                                                                                                                                                                                                                                                                                                                                                                                                                                                                                                                                                                                                | CS                          |      |      |      |       |       |      |      |      |      |          |                       |
|                                                                                                                                                                                                                                                                                                                                                                                                                                                                                                                                                                                                                                                                                                                                                                                                                                                                                                                                                                                                                                                                                                                                                                                                                                                                                                                                                                                                                                                                                                                                                                                                                                                                                                                                                                                                                                                                                                                                                                                                                                                                                                                                | VIPRO                       | 578  | 580  | 566  | 571   | 572   | 579  | 586  | 565  | 558  | UP       | 575 - 562             |

Friday, August 14, 2015

# **HOW TO TRADE USING THE TRENDER+**

#### **CLOSING PRICES**

Closing price is the price at which scrip closes on the date mentioned in the report. Traders may initiate their intraday trade on this level. The stock or index should sustain above or below the pivot else you should exit the trade.