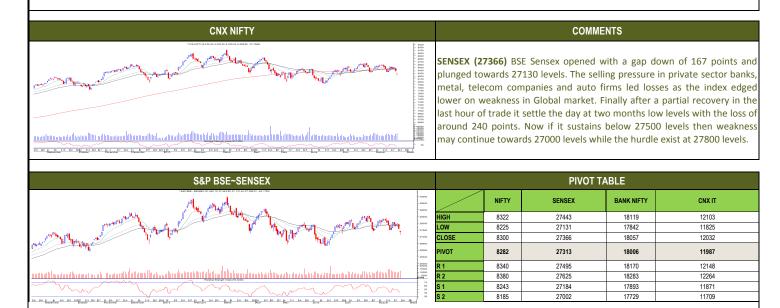

#### MARKET OUTLOOK

NIFTY (8300) CNX Nifty opened negative and fell down sharply towards 8225 levels in the wee hours of trade. It witnessed buying activities at the lower levels and recovered partially and gained its 8300 levels by the end of the day. It continued forming lower lows and ended the day with the loss of around 70 points. It has to negate its negative pattern of making lower lows for the weakness to fade out and witness a relief rally. Now it has to cross and hold above 8315-8330 zones to witness relief towards 8380 levels while holding below 8300 levels may continue the selling towards 8225 and 8180 levels. Although the index formed a DOJI candle on daily chart still the traders are required to remain cautious as the negativity still persists in line with the weak global cues ahead of the derivative expiry week.