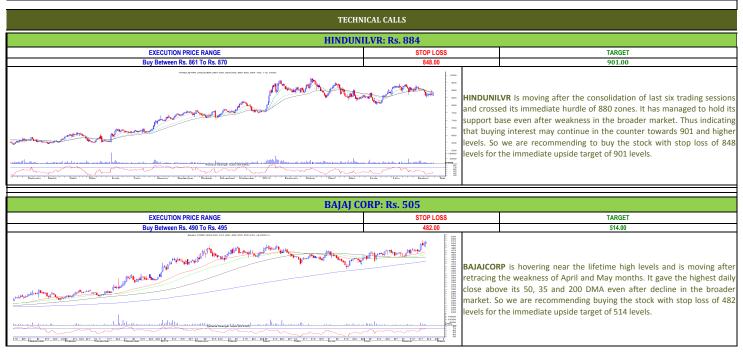

n the wee hours of trade. It witnessed buying activities at the lower levels and recovered partially and gained its 8300 levels by the end of the day. It continued forming lower lows and ended the day with the loss of around 70 points. It has to negate its negative pattern of making lower lows for the weakness to fade out and witness a relief rally. Now it has to cross and hold above 8315-8330 zones to witness relief towards 8380 levels while holding below 8300 levels may continue the selling towards 8225 and 8180 levels. Although the index formed a DOJI candle on daily chart still the traders are required to remain cautious as the negativity still persists in line with the weak global cues ahead of the derivative expiry week.





## FIRST MORNING TECHNICAL CALL

Monday, August 24, 2015



# ANANDRATHI

|          | INDIAN INDICES                                                                                                                                                                       |                                                                                                                                                                                                                                                                                                                                                                                                                                                                                  |