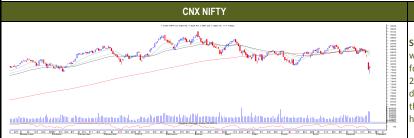

#### MARKET OUTLOOK

NIFTY (7881) CNX Nifty opened positive with a gap up of 94 points majorly led by support based buying after previous day's rout. It witnessed an aggravating volatility for most part of the session in line with the concern over the Global Equity and Currency market. Even after a strong opening it failed to hold the gains in the morning trade and corrected towards 7667 levels, but in the afternoon session bulls took over the grip and index moved back to 7900 zones. Finally, it closed near to the opening levels with the gains of around 70 points and made Dragonfly Doji candle on daily chart which usually have a positive nature if follow up action happens of next trading session. Now it has to cross and hold above 7950 zones to witness buying interest towards 8050-8080 zones while holding below 7800 zones may continue the selling towards 7700-7667 zones. Traders are required to remain cautious as the volatility persists in line with the volatile global cues.