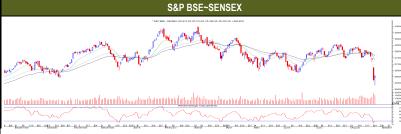

# COMMENTS

SENSEX (26032) BSE Sensex opened with a gap up of around 300 points and witnessed a volatile session as it faced a sharp selloff in the afternoon trade followed by a strong recovery towards the close. It managed to recapture its 26000 levels on closing basis and sprang back to life as the index settled the day with a handsome gain of 290 points. Now if it sustains above 26000 levels then bounce back may continue towards 26250 and 26500 levels while holding below 25800 may drag the index towards 25500 and lower levels.