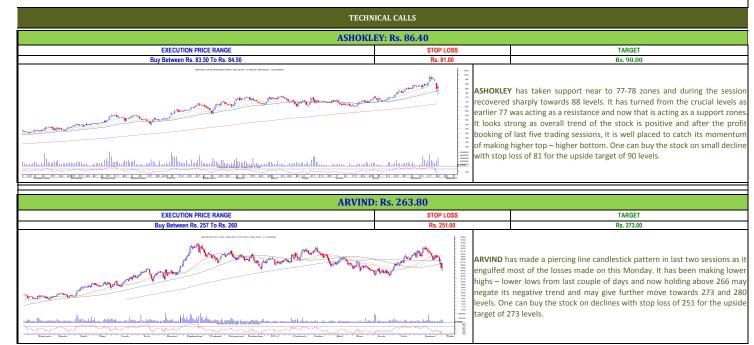

PIVOT TABLE |       |        |            |        |  |  |  |  |  |
|-------------|-------|--------|------------|--------|--|--|--|--|--|
|             | NIFTY | SENSEX | BANK NIFTY | CNX IT |  |  |  |  |  |
| HIGH        | 7925  | 26125  | 17269      | 11616  |  |  |  |  |  |
| LOW         | 7667  | 25298  | 16671      | 11141  |  |  |  |  |  |
| CLOSE       | 7881  | 26032  | 17193      | 11377  |  |  |  |  |  |
| PIVOT       | 7824  | 25819  | 17044      | 11378  |  |  |  |  |  |
| R 1         | 7982  | 26339  | 17418      | 11615  |  |  |  |  |  |
| R 2         | 8083  | 26645  | 17643      | 11852  |  |  |  |  |  |
| S 1         | 7724  | 25512  | 16819      | 11140  |  |  |  |  |  |
| S 2         | 7566  | 24992  | 16446      | 10903  |  |  |  |  |  |



Wednesday, August 26, 2015





Wednesday, August 26, 2015

| SINGER   CLOSE   CHANGE   %-CHG   SINGER   CLOSE   C   |                       | INDIAN INDICES | TOP OUTPERFORMERS    |            |         |      |                                   |           |                  |                    |                 |                |
|-----------------------------------------------------------------------------------------------------------------------------------------------------------------------------------------------------------------------------------------------------------------------------------------------------------------------------------------------------------------------------------------------------------------------------------------------------------------------------------------------------------