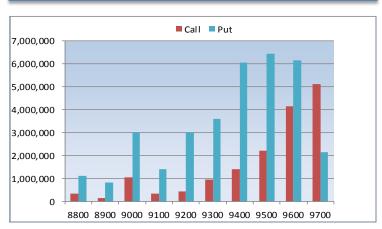

### **Nifty Options - OI Distribution**

# **Highlights**

- The Nifty was up by 26.75 points or 0.28% to settle at 9,663.90.
- ❖ As per the OI data, the maximum OI outstanding for Calls was at 9700 SP and that for Puts was at 9500 SP Besides, for trading purpose, one could use buy on dip strategy upto the level of 9630 for Target of 9750 with SL of 9600.
- ❖ Nifty June 2017 futures closed at 9679.90 on Wednesday at a premium of 16 points over spot closing of 9663.90.
- ❖ Among Nifty calls, 9700 SP from the June month expiry was the most active call with a contraction of 1 lakh open interests. Among Nifty puts, 9600 SP from the June month expiry was the most active put with an addition of 5 lakh open interests.
- Nifty June futures saw an addition of 4.4 lakh units, taking the total outstanding open interest to 2.20 Cr. units.
- Among most active underlying, Tata Consultancy Services witnessed an addition of 4.3 lakh units of Open Interest in the June month futures contract, followed by Infosys witnessing an addition of 1.3 lakh units of Open Interest in the June month contract, ICICI Bank witnessed an addition of 9.2 lakh units of Open Interest in the June month contract.
- The top gainers on Nifty were Aurobindo Pharma up by 2.20%, Reliance Industries up by 2.07%, ICICI Bank up by 1.88%, Eicher Motors up by 1.82% and Vedanta up by 1.66%.
- ❖ On the flip side, TCS down by 3.01%, Tech Mahindra down by 2.12%, Wipro down by 2.05%, Infosys down by 2.05% and BPCL down by 1.17% were the top losers.