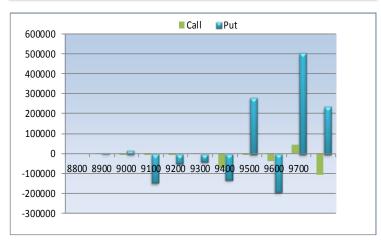

### Nifty Options - Change in OI

# **Highlights**

- The Nifty was up by 26.75 points or 0.28% to settle at 9,663.90.
- ❖ As per the OI data, the maximum OI outstanding for Calls was at 9700 SP and that for Puts was at 9500 SP Besides, for trading purpose, one could use buy on dip strategy upto the level of 9630 for Target of 9750 with SL of 9600.
- ❖ Nifty June 2017 futures closed at 9679.90 on Wednesday at a premium of 16 points over spot closing of 9663.90.
- ❖ Among Nifty calls, 9700 SP from the June month expiry was the most active call with a contraction of 1 lakh open interests. Among Nifty puts, 9600 SP from the June month expiry was the most active put with an addition of 5 lakh open interests.
- Nifty June futures saw an addition of 4.4 lakh units, taking the total outstanding open interest to 2.20 Cr. units.
- Among most active underlying, Tata Consultancy Services witnessed an addition of 4.3 lakh units of Open Interest in the June month futures contract, followed by Infosys witnessing an addition of 1.3 lakh units of Open Interest in the June month contract, ICICI Bank witnessed an addition of 9.2 lakh units of Open Interest in the June month contract.
- The top gainers on Nifty were Aurobindo Pharma up by 2.20%, Reliance Industries up by 2.07%, ICICI Bank up by 1.88%, Eicher Motors up by 1.82% and Vedanta up by 1.66%.
- ❖ On the flip side, TCS down by 3.01%, Tech Mahindra down by 2.12%, Wipro down by 2.05%, Infosys down by 2.05% and BPCL down by 1.17% were the top losers.