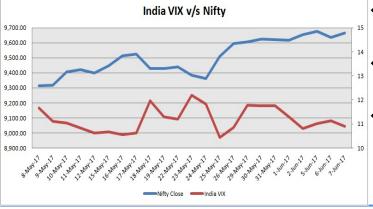

### India VIX v/s Nifty Chart

- ❖ The India Volatility Index decreased by 2.18% and reached 10.89.
- ❖ The Nifty Put Call Ratio (PCR) finally stood at 1.21 for June month contract.
- ❖ The top five scrips with highest PCR on OI were Kajaria Ceramics (4.00), Amara Raja Batteries (2.61), V-Guard Industries (1.79), HDFC Bank (1.12) and Indraprastha Gas (1.12).