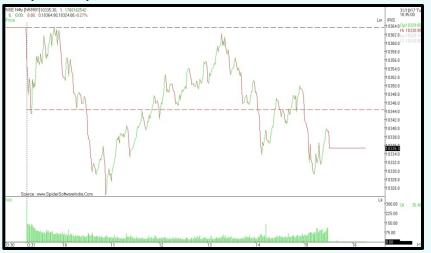

- ➤ The Nifty index opened flat and ended the session in red due to some profit booking, settled at 10335.30 losing 28.35 points.
- ➤ On an hourly chart, the Index has given a close above its 50 hourly exponential moving average which suggests that the Nifty may give a bounce back move.
- A daily momentum indicator RSI reading is at 66.53, trending above the average line which points out for a positive breath in the index.
- ➤ Based on the ongoing move, we are expecting a higher side resistance level at 10400 while downside support comes at 10300 level.