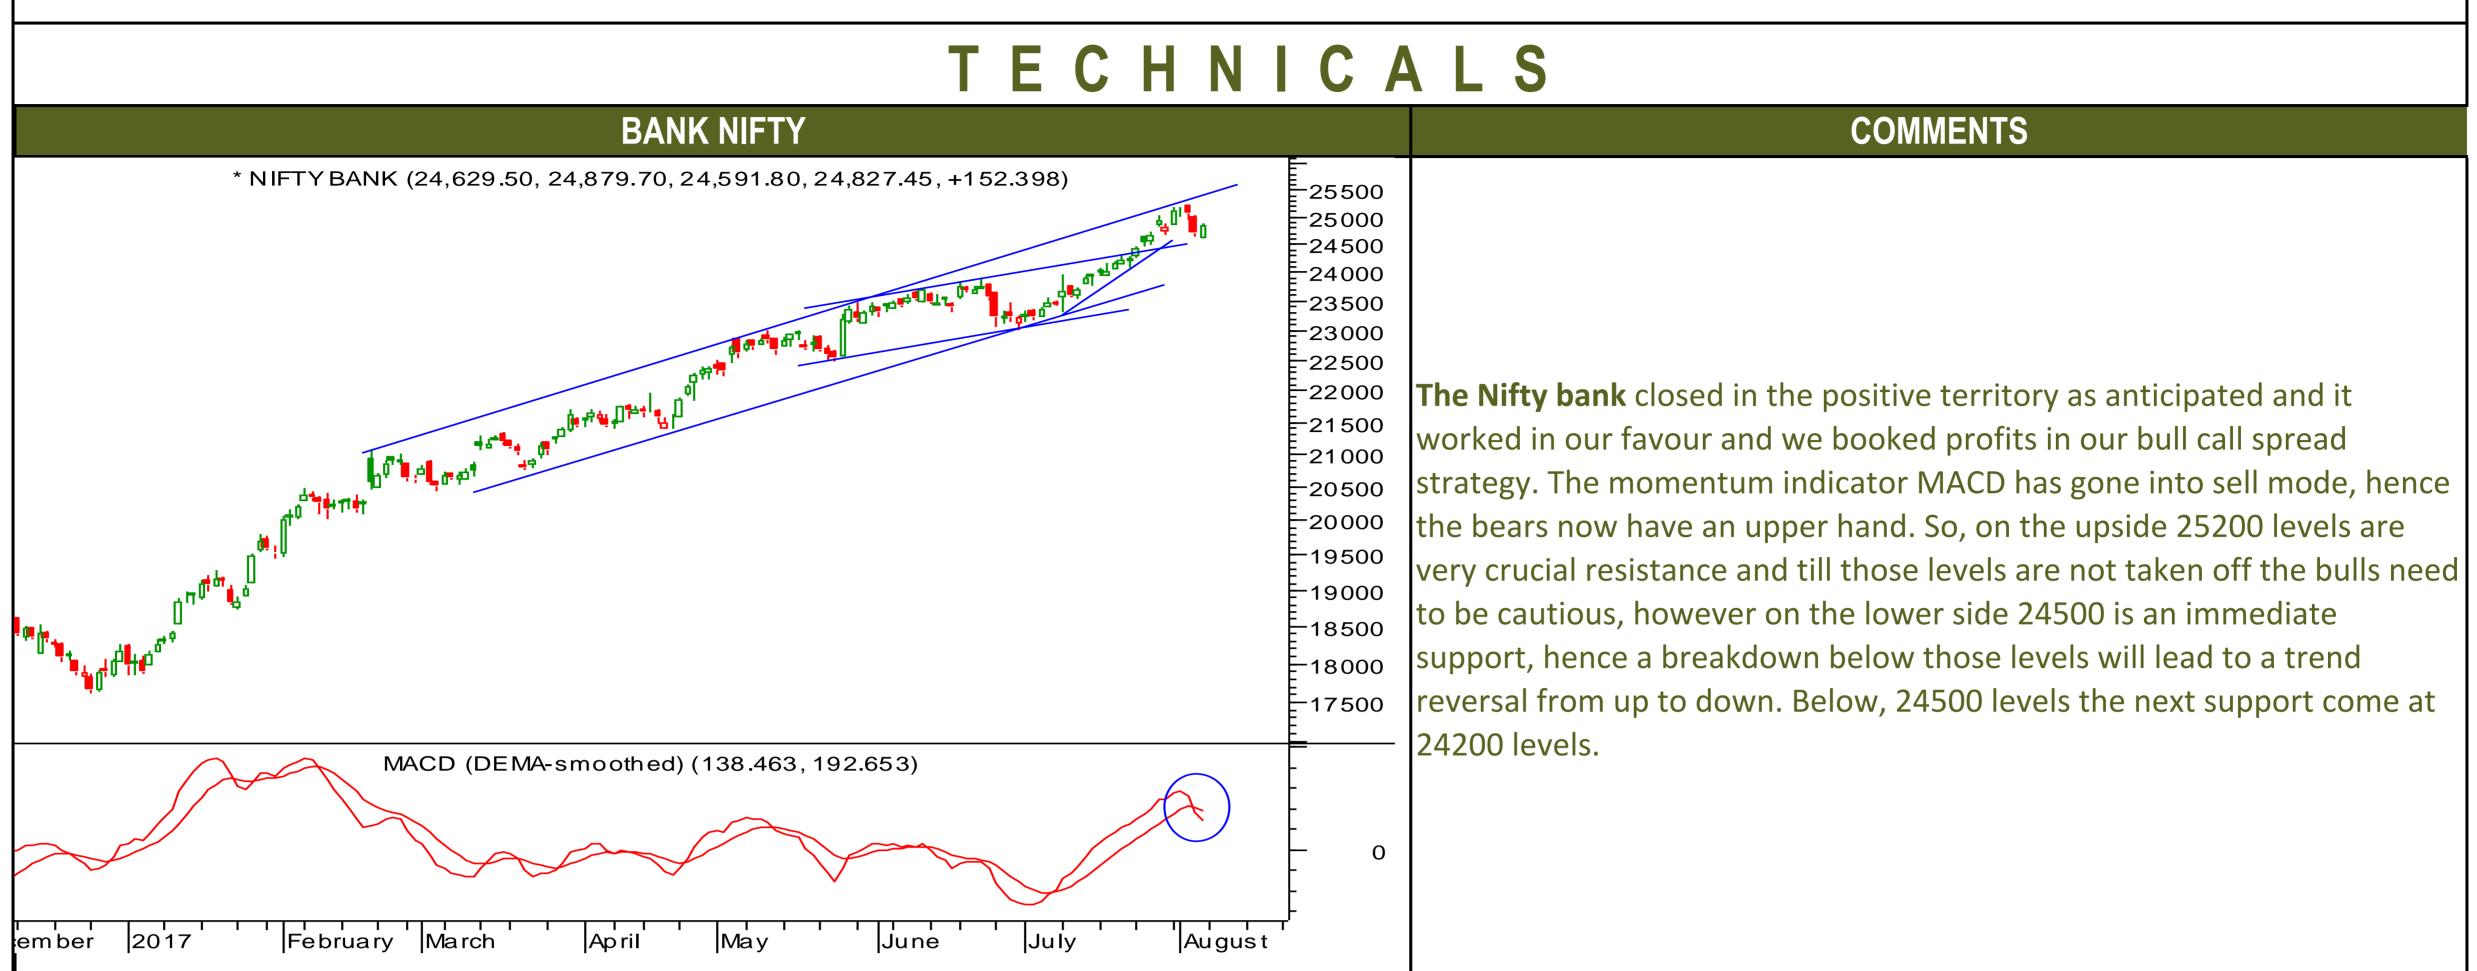

## FIRST MORNING TECHNICAL CALL

Monday, August 7, 2017



# ANANDRATHI



## FIRST MORNING TECHNICAL CALL

|                                                                                           | IN                                               | DIAN INDICES                                  |