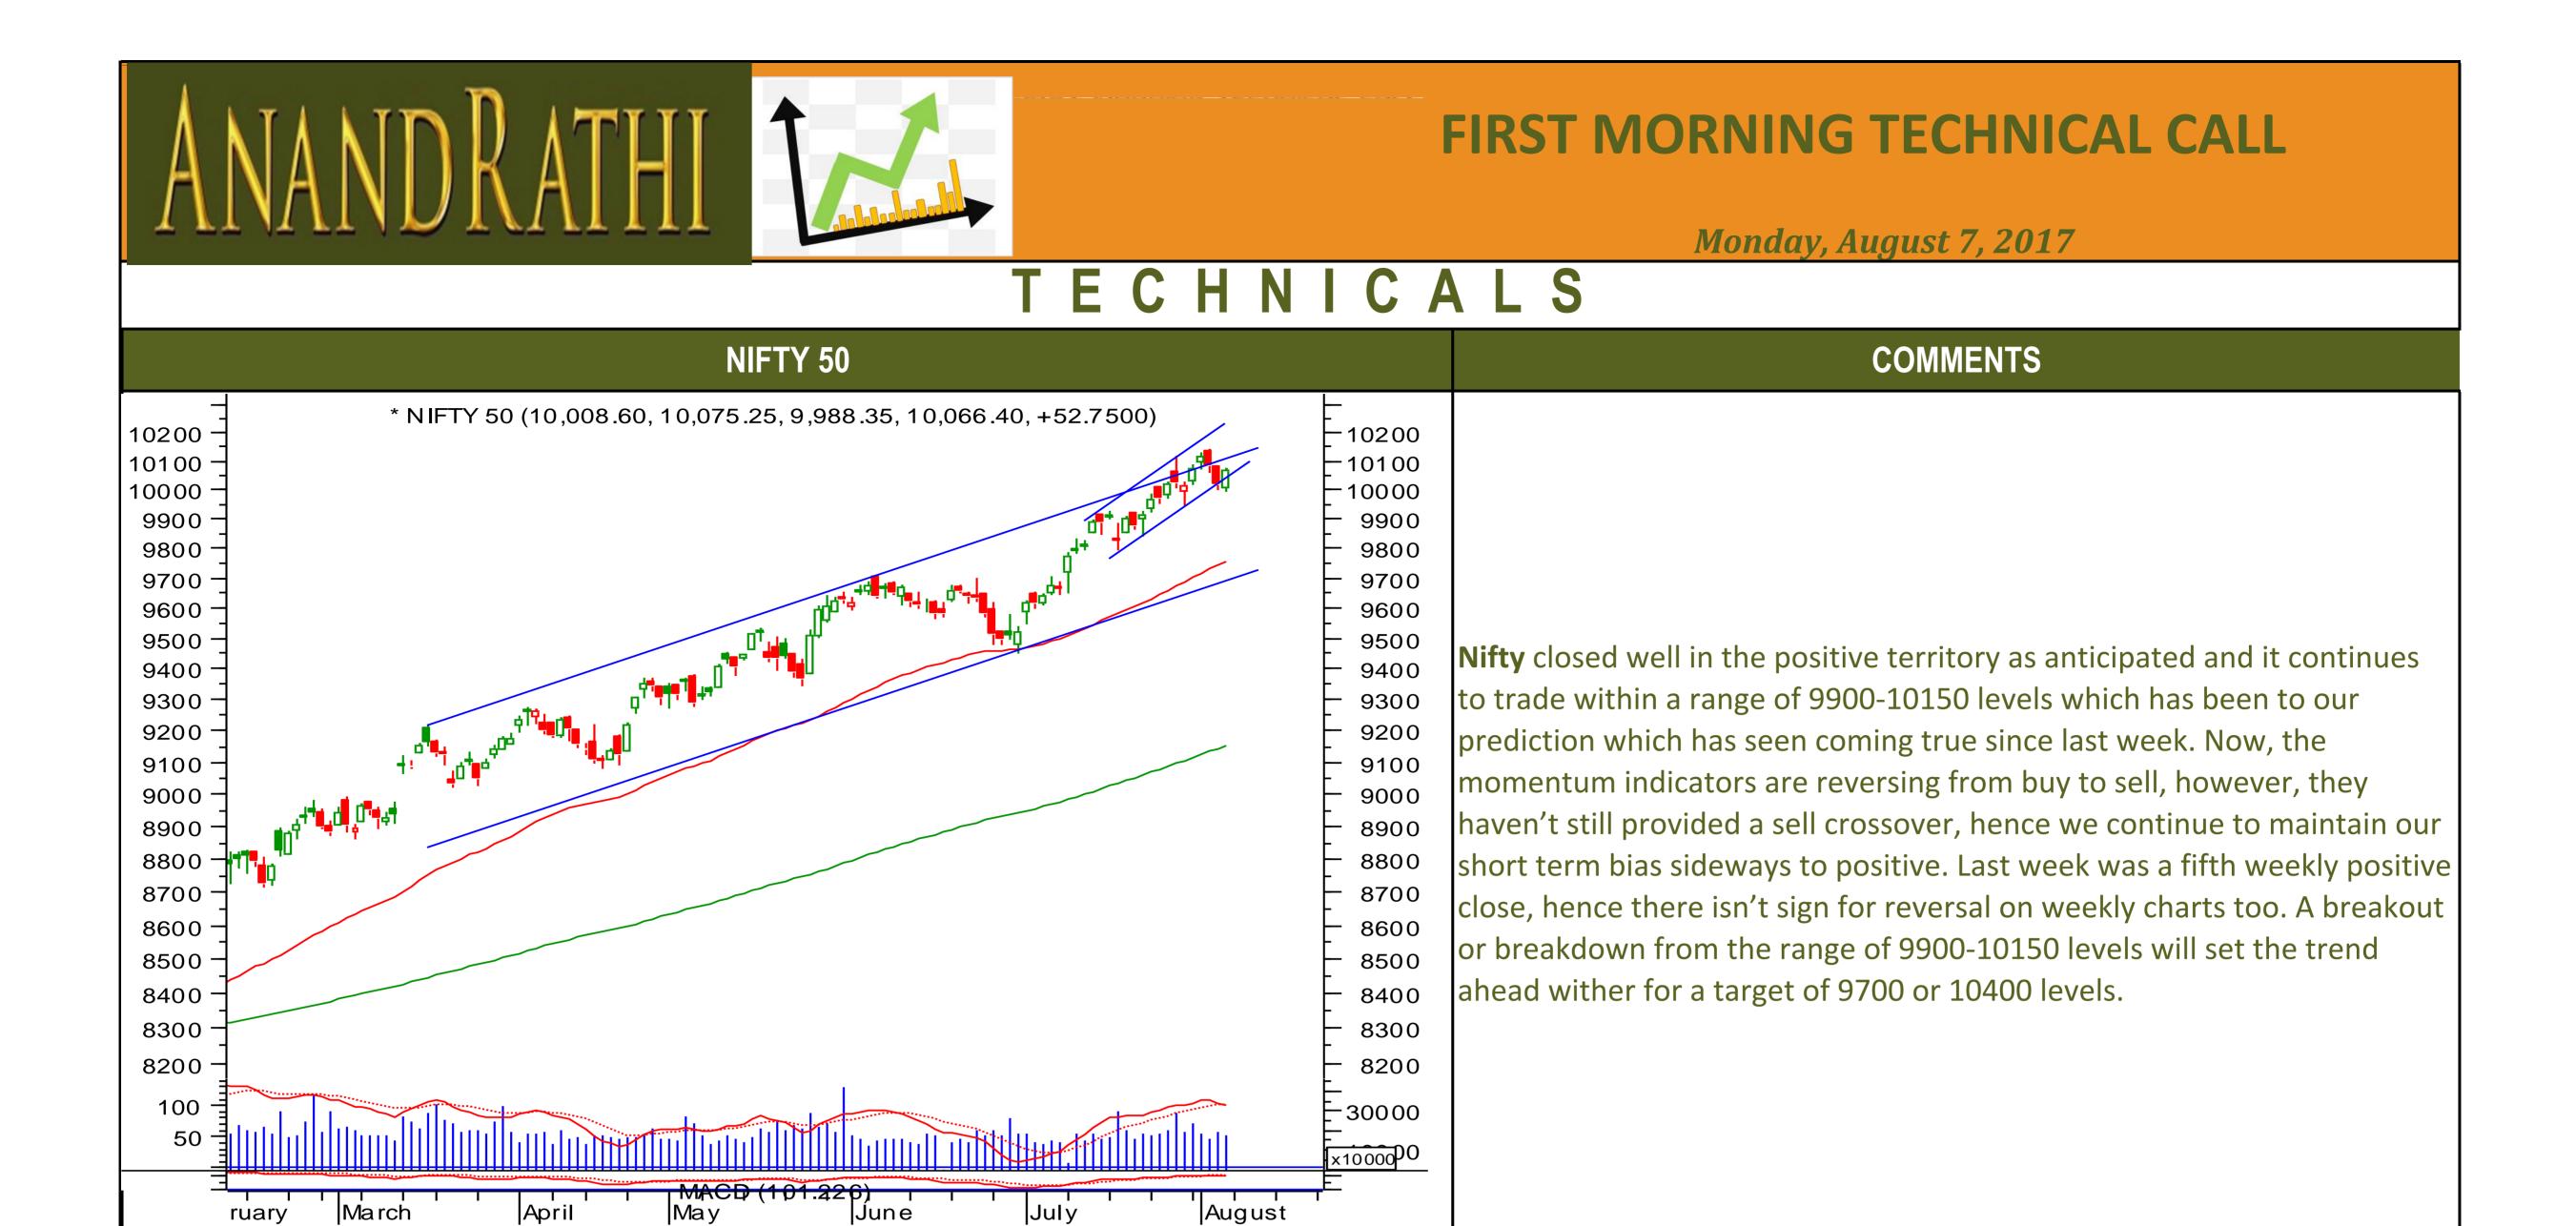

## FIRST MORNING TECHNICAL CALL

Monday, August 7, 2017



# ANANDRATHI



## FIRST MORNING TECHNICAL CALL

|                                                                                           | IN                                               | DIAN INDICES                                  |