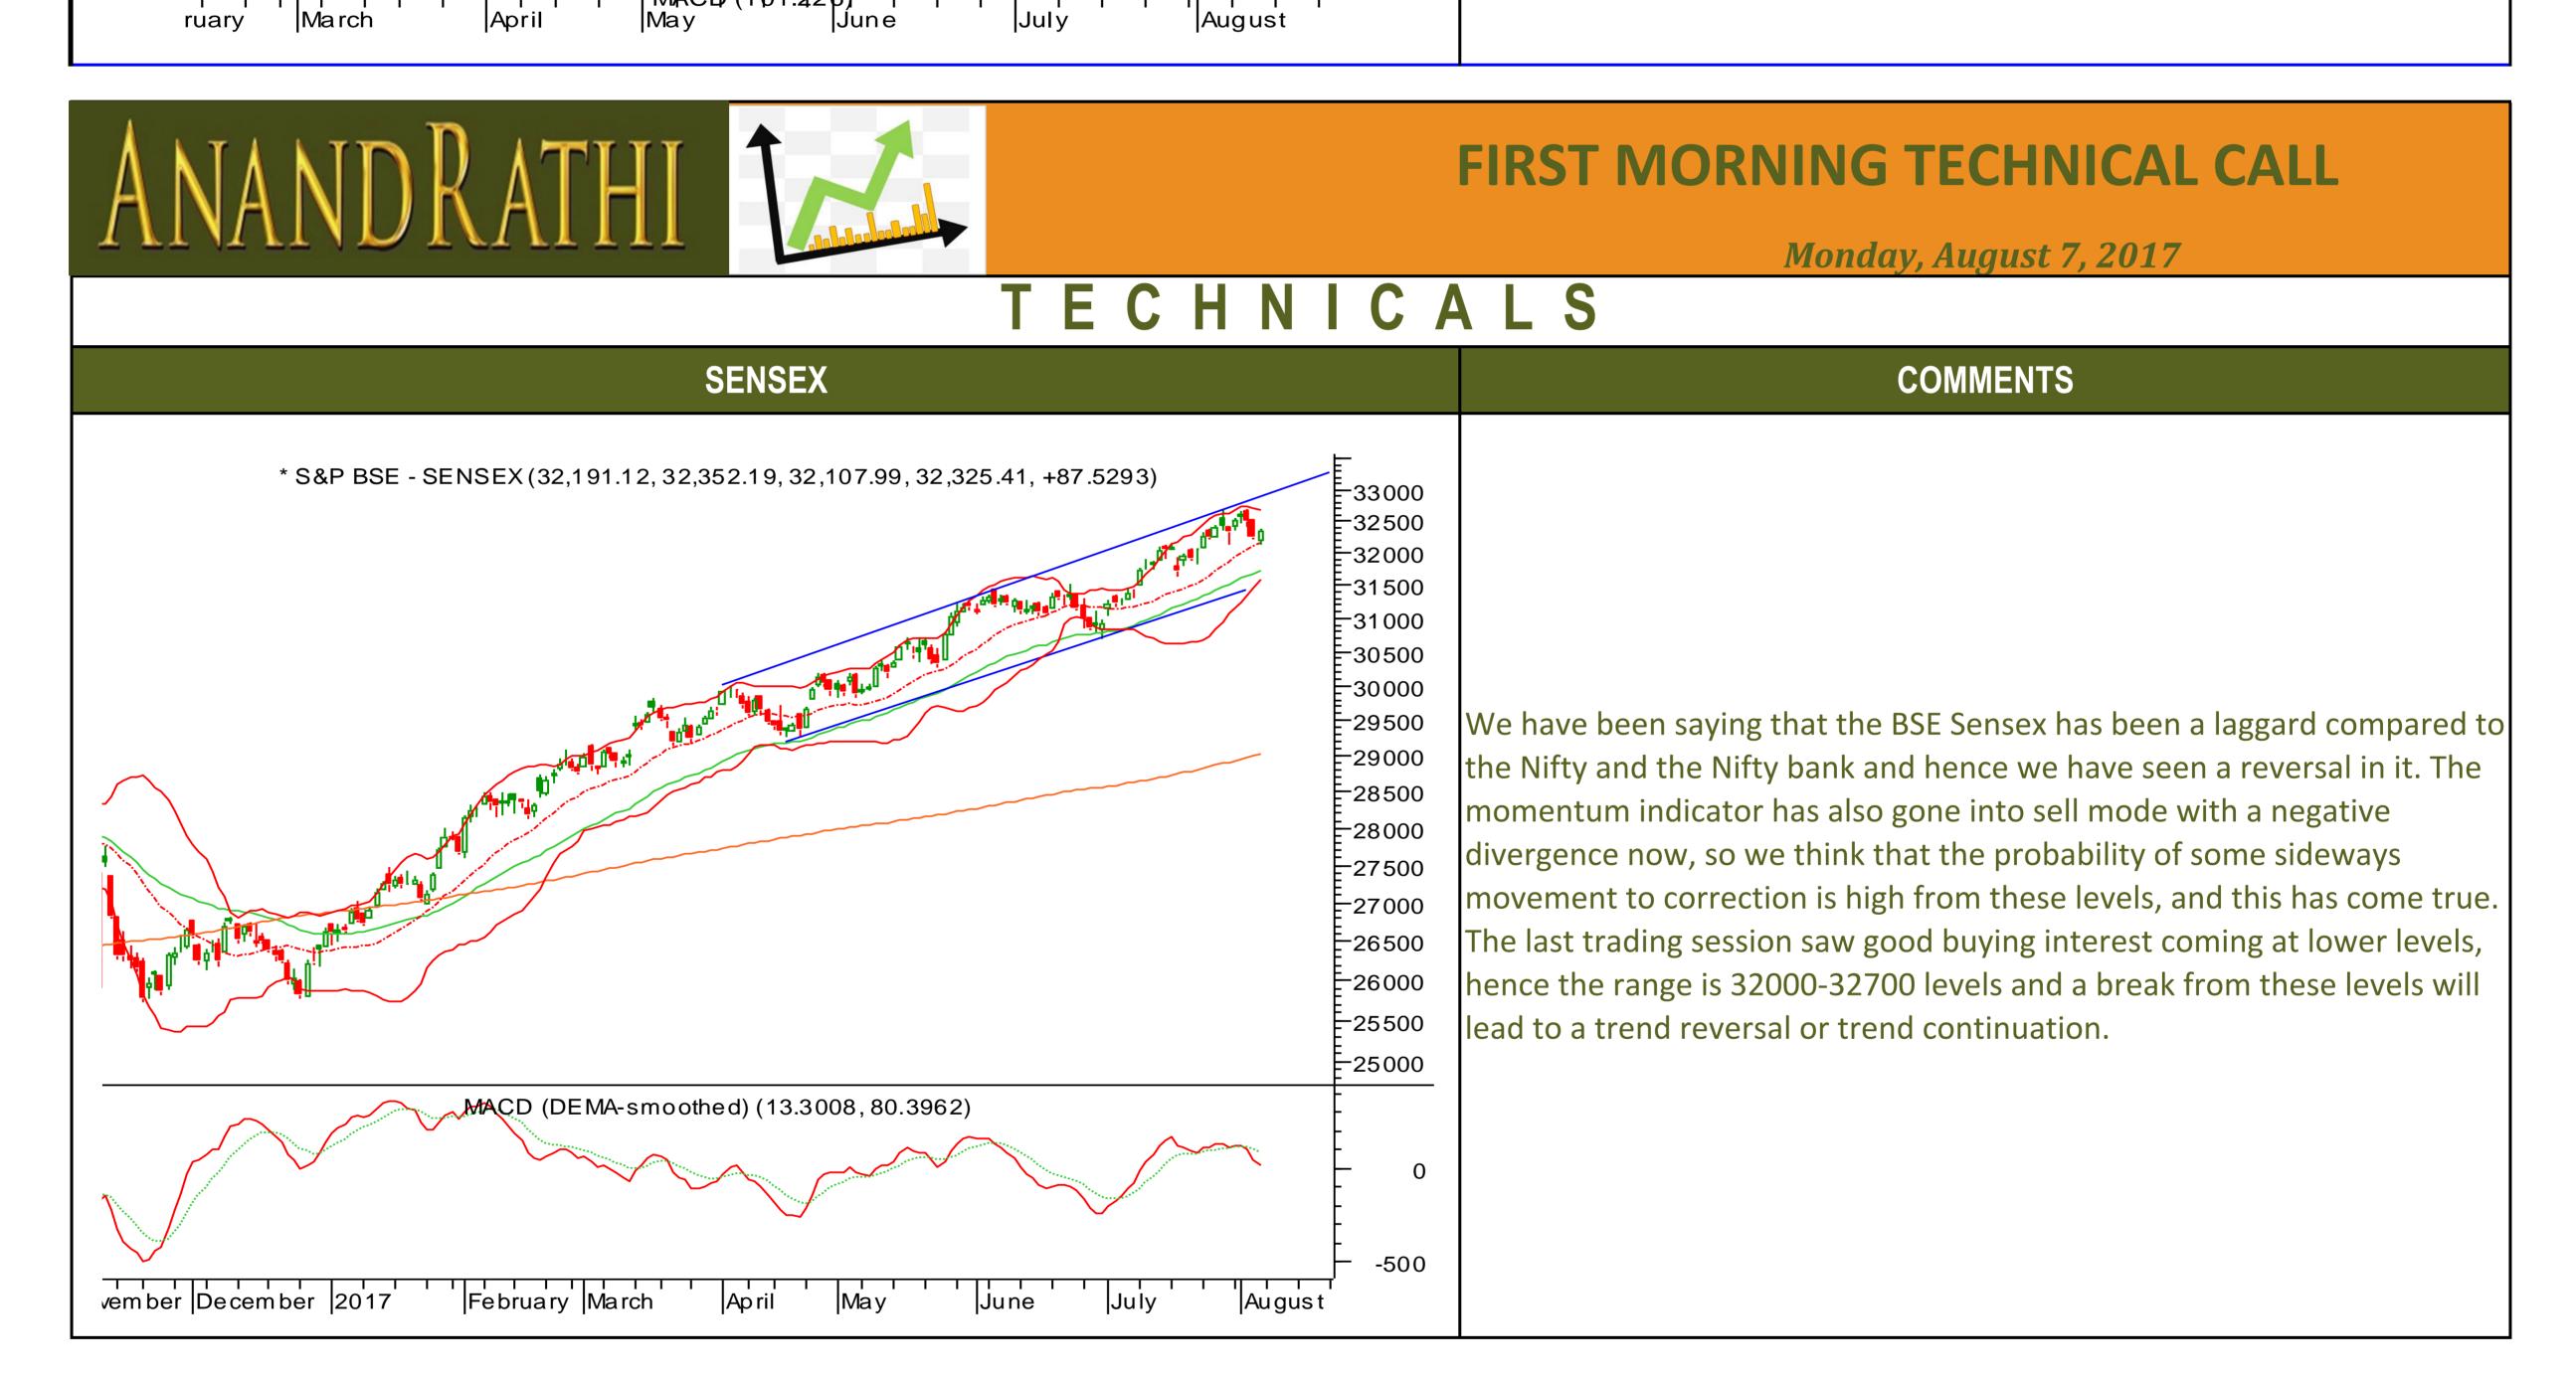

## FIRST MORNING TECHNICAL CALL

Monday, August 7, 2017



# ANANDRATHI



## FIRST MORNING TECHNICAL CALL

|                                                                                           | IN                                               | DIAN INDICES                                  |