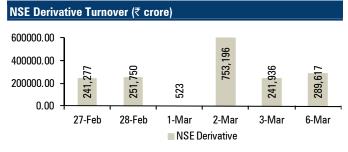

| 7.60%        | 7.30%        |
| Imports - USD                  | February | 31.96bln \$  | 31.96bln \$  |
| Industrial Output yy           | December | -0.40%       | 5.70%        |
| Manufacturing Output           | December | -2.00%       | 5.50%        |
| Trade Deficit - RBI            | 03       | -25.6bln \$  | -23.8bln \$  |
| Trade Deficit Govt - USD       | February | 9.84bln \$   | 9.84bln \$   |
| WPI Food yy                    | January  | -0.56%       | -0.70%       |
| WPI Fuel yy                    | January  | 18.14%       | 8.65%        |
| WPI Inflation yy               | January  | 5.25%        | 3.39%        |
| WPI Manufacturing Inflation yy | January  | 3.99%        | 3.67%        |
|                                |          |              |              |





| Sectoral Index    |          |          |         |          |          |
|-------------------|----------|----------|---------|----------|----------|
| Sector            | Close    | Previous | Change  | % Change | Volume   |
| Auto              | 21824.29 | 21557.77 | 266.52  | 1.24     | 2074000  |
| Banks             | 23580.76 | 23375.83 | 204.93  | 0.88     | 6691000  |
| BSE Small Cap     | 11792.74 | 11901.39 | -108.65 | (0.91)   | 66926000 |
| Capital Goods     | 15413.66 | 15307.17 | 106.49  | 0.70     | 5219000  |
| Consumer Durables | 13773.32 | 13776.39 | -3.07   | (0.02)   | 237000   |
| FMCG              | 8304.6   | 8368.14  | -63.54  | (0.76)   | 1023000  |
| Healthcare        | 17870.57 | 18140.06 | -269.49 | (1.49)   | 1830000  |
| IT                | 11396.98 | 11501