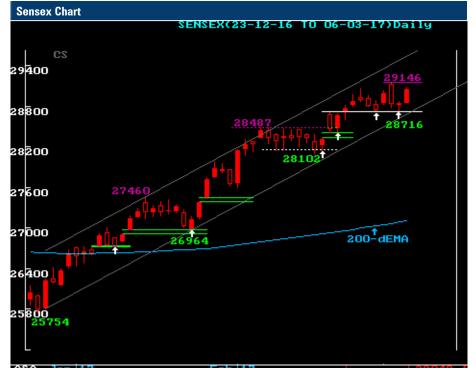

# Today's Highlights

EU GDP SA YoY, US trade balance

|        | Close   | Previous | Chg (%) | MTD(%) | YTD(%) | P/E (1yr fwd |
|--------|---------|----------|---------|--------|--------|--------------|
| Sensex | 29,048  | 28,832   | 0.7     | 1.1    | 9.1    | 18.3         |
| Nifty  | 8,963.5 | 8,897.6  | 0.7     | 0.9    | 9.5    | 18.3         |