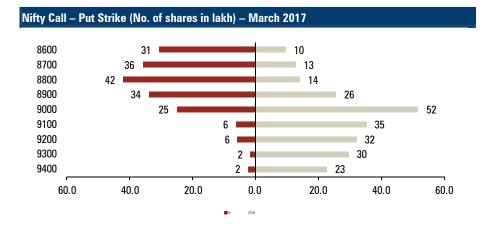

515.85         522.20         524.40           1380.75         1381.00         1376.80         1389.40         1393.30           269.85         269.35         268.35         271.35         272.85           1365.95         1362.35         1354.95         1377.10         1384.45           5934.85         5937.70         5922.00         5969.10         5988.65           470.80         469.65         467.00         474.95         477.55           1329.80         1323.35         1317.65         1334.75         1340.45           2883.10         2878.50         2865.20         2905.15         2915.65           2472.50         2456.70         2447.70         2471.45         2478.80           1033.90         1031.90         1027.80         1040.00         1048.45           590.10         590.60 |



## **Technical Outlook**

We said, "Today could all about follow-up to the late recovery ..." The index generated a positive follow-up to Friday's late recovery and settled 216 points or 0.7% higher on the first day of the fresh week. Most of Sensex' gains came from Reliance Industries but all sectors finished flat to positive. The A/D ratio also continued positive, almost 2:1.

The action formed a bullish Morning Doji Star candlestick pattern, comprising positive follow-up to Friday's Long Legged Doji. It confirmed support at our White mark. After a short, one-day pause, the bias turned positive and the same could continue if today also forms a Bull candle with higher high-low. Otherwise it would not. Yet, watch near last week's high.

| CIVA IVITTY TECHNICAL | Picture  |           |