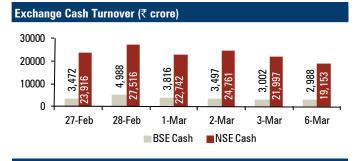

M      | 7.60%        | 7.30%        |
| Imports - USD                  | February | 31.96bln \$  | 31.96bln \$  |
| Industrial Output yy           | December | -0.40%       | 5.70%        |
| Manufacturing Output           | December | -2.00%       | 5.50%        |
| Trade Deficit - RBI            | 03       | -25.6bln \$  | -23.8bln \$  |
| Trade Deficit Govt - USD       | February | 9.84bln \$   | 9.84bln \$   |
| WPI Food yy                    | January  | -0.56%       | -0.70%       |
| WPI Fuel yy                    | January  | 18.14%       | 8.65%        |
| WPI Inflation yy               | January  | 5.25%        | 3.39%        |
| WPI Manufacturing Inflation yy | January  | 3.99%        | 3.67%        |
|                                |          |              |              |





| Sectoral Index    |          |          |         |          |          |
|-------------------|----------|----------|---------|----------|----------|
| Sector            | Close    | Previous | Change  | % Change | Volume   |
| Auto              | 21824.29 | 21557.77 | 266.52  | 1.24     | 2074000  |
| Banks             | 23580.76 | 23375.83 | 204.93  | 0.88     | 6691000  |
| BSE Small Cap     | 11792.74 | 11901.39 | -108.65 | (0.91)   | 66926000 |
| Capital Goods     | 15413.66 | 15307.17 | 106.49  | 0.70     | 5219000  |
| Consumer Durables | 13773.32 | 13776.39 | -3.07   | (0.02)   | 237000   |
| FMCG              | 8304.6   | 8368.14  | -63.54  | (0.76)   | 1023000  |
| Healthcare        | 17870.57 | 18140.06 | -269.49 | (1.49)   | 1830000  |
| IT                | 11396.98 | 115