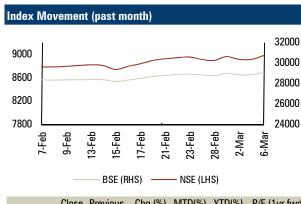

# Today's Highlights

EU GDP SA YoY, US trade balance

|        | Close   | Previous | Chg (%) | MTD(%) | YTD(%) | P/E (1yr fwd |
|--------|---------|----------|---------|--------|--------|--------------|
| Sensex | 29,048  | 28,832   | 0.7     | 1.1    | 9.1    | 18.3         |
| Nifty  | 8,963.5 | 8,897.6  | 0.7     | 0.9    | 9.5    | 18.3         |