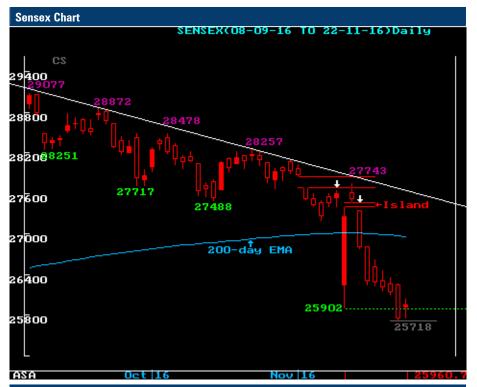

# Technical Outlook

We said, "Technical position is oversold. Hence, watch if the index stabilises ..." The index did stabilise holding Monday's low/close. However, it traded volatile, and finally managed to settle 196 points or 0.7% higher at the end. Most sectors ended flat to positive but metals, realty and auto recovered about 2% each. The A/D ratio also turned positive 2:1.

The action formed a "Harami" candle, the range of which was enclosed inside the high-low of Monday's long Bear candle. "Harami" candle is indecisive until a decisive action is seen beyond Monday's high-low. Hence, follow-up strength and close above Monday can confirm positive options. Else, subdued & volatile movement is not ruled out.