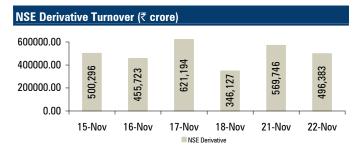

#### Exchange Cash Turnover (₹ crore) 40000 30000 20000 6,530 32.458 4,303 26.143 2,412 2,549 19,467 2,660 2,307 18.360 7,64 10000 0 15-Nov 16-Nov 17-Nov 18-Nov 21-Nov 22-Nov BSE Cash NSE Cash