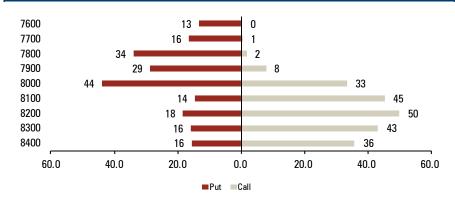

952637.902135.002139.902126.052167.60914.20916.20911.95924.70550.50550.80546.85558.75277.90278.35276.25282.551001.451001.15997.501008.40303.95302.70300.10307.95 | 25960.7825941.4025872.8526078.5026216.658002.307994.407974.208034.858083.601293.001287.601277.501307.801320.65470.75469.45465.05478.15481.501198.051193.701189.351202.401206.80257.35251.45246.00257.20260.051249.701246.201239.501259.551269.554934.554919.954887.354985.205050.90464.85463.95459.50472.80478.101219.101214.151204.501233.451247.402599.502587.952562.952637.902656.652135.002139.902126.052167.602176.35914.20916.20911.95924.70929.80550.50550.80546.85558.75562.05277.90278.35276.25282.55283.951001.451001.15997.501008.401011.45303.95302.70300.10307.95309.95 |

### Nifty Call – Put Strike (No. of shares in lakh) – November 2016



# Technical Outlook

We said, "Technical position is oversold. Hence, watch if the index stabilises ..." The index did stabilise holding Monday's low/close. However, it traded volatile, and finally managed to settle 196 points or 0.7% higher at the end. Most sectors ended flat to positive but metals, realty and auto recovered about 2% each. The A/D ratio also turned positive 2:1.

The action formed a "Harami" candle, the range of which was enclosed inside the high-low of Monday's long Bear candle. "Harami" candle is indecisive until a decisive action is seen beyond Monday's high-low. Hence, follow-up strength and close above Monday can confirm positive options. Else, subdued & volatile movement is not ruled out.

| CNX Nifty Technical Picture |                                        |