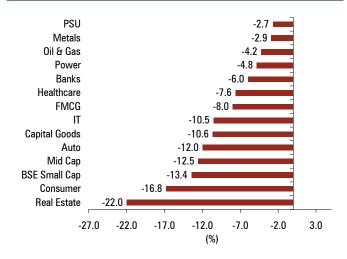

# Sectoral Performance – Monthly Returns (%)

| Key News for Too  | lay                                                                                                                                                                                                                                                                                     |                                                                                                                                                                                                                     |        |
|-------------------|-----------------------------------------------------------------------------------------------------------------------------------------------------------------------------------------------------------------------------------------------------------------------------------------|---------------------------------------------------------------------------------------------------------------------------------------------------------------------------------------------------------------------|--------|
| Company/          | News                                                                                                                                                                                                                                                                                    | View                                                                                                                                                                                                                | Impact |
| Industry          |                                                                                                                                                                                                                                                                                         |                                                                                                                                                                                                                     |        |
| Defence<br>sector | The Defence Ministry has signed 15 contracts<br>worth ₹ 71,953 crore (vs. 17 contracts worth ₹<br>29,171 last year) with foreign vendors from<br>France, US, Russia, Israel, UK and Germany for<br>capital procurement of various defence<br>equipment including aircraft, missiles and | companies having offset partnerships with these foreign vendors                                                                                                                                                     |        |
| Logistics         | ammunition<br>Port volumes for October grew 4% YoY (up<br>2% MoM) to 693000 TEUs                                                                                                                                                                                                        | Post the decline in September, port volumes<br>resumed their upward trajectory indicating a<br>sustainable recovery. The volume growth<br>indicates higher utilisation for container train<br>operators like Concor |        |