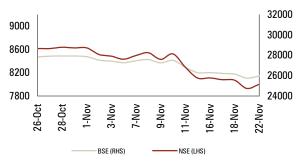

## Markets Yesterday

- Domestic markets ended in the positive territory even though investor's sentiments remained cautious due to the demonetisation drive and fears of capital outflows
- US markets ended in the green as upward momentum continued to add up to gains after Trump's victory in the US presidential elections

# Index Movement (past month)

|        | Close   | Previous | Chg (%) | MTD(%) | YTD(%) | P/E (1yr fwd) |
|--------|---------|----------|---------|--------|--------|---------------|
| Sensex | 25,961  | 25,765   | 0.8     | -7.1   | -0.6   | 18.0          |
| Nifty  | 8,002.3 | 7,929.1  | 0.9     | -7.2   | 0.7    | 18.3          |