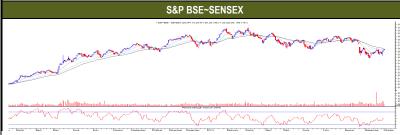

#### COMMENTS

SENSEX (26221) BSE Sensex opened with a gap up of around 190 points but failed to hold the opening gains and shed its lion portion of by falling towards 26168 levels. However, it has been making higher highs –higher lows from last three trading sessions and heading towards its 50 DMA. Finally the day ended with the gains of around 66 points. Hereafter, if the index manages to hold to the 26150 levels then buying interest may be seen towards 26350-26500 levels. On the downside if the fails to sustain 26000 then selling pressure may propel the index towards 25800 and 25650 levels.