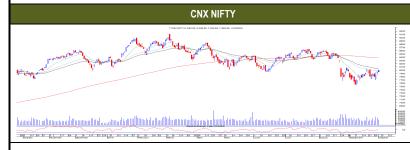

### MARKET OUTLOOK

NIFTY (7951) CNX Nifty opened positive and edged higher towards 8010 levels in the wee hours of the trade. However, it failed to hold its 8000 levels and fell towards 7930 levels. It was hovering near the 7950 levels in the second half of the day and ended the session with the marginal gain of 2 points. It has been making higher highs – higher lows from last three trading sessions and headed towards its 50 DMA. It is forming a head and shoulder pattern on daily chart which has bullish implication by its nature but requires to cross and hold above 8055-8080 zone to get the pattern breakout for an upside potential target towards 8181 and higher levels. While if it fails to hold 8000 zones and slips below 7920 then momentum may fizzle out and selling pressure may get intensified towards 7850 then 7777 levels.