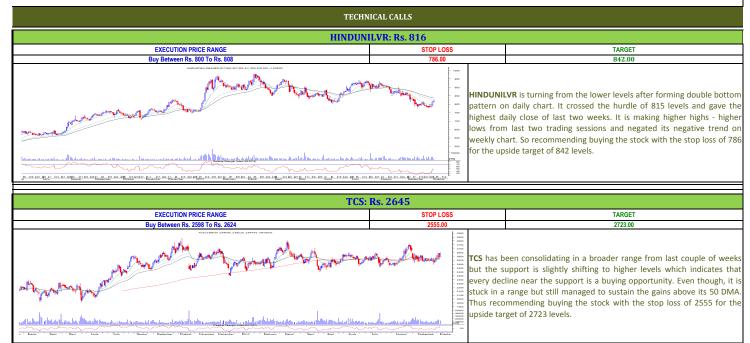

owards 25800 and 25650 levels.



| PIVOT TABLE |       |        |            |        |  |  |  |  |
|-------------|-------|--------|------------|--------|--|--|--|--|
|             | NIFTY | SENSEX | BANK NIFTY | CNX IT |  |  |  |  |
| HIGH        | 8008  | 26432  | 17391      | 11999  |  |  |  |  |
| LOW         | 7931  | 26169  | 17112      | 11770  |  |  |  |  |
| CLOSE       | 7951  | 26221  | 17150      | 11868  |  |  |  |  |
| PIVOT       | 7963  | 26274  | 17217      | 11879  |  |  |  |  |
| R1          | 7996  | 26379  | 17323      | 11988  |  |  |  |  |
| R 2         | 8041  | 26537  | 17496      | 12108  |  |  |  |  |
| S 1         | 7918  | 26116  | 17044      | 11759  |  |  |  |  |
| S 2         | 7886  | 26011  | 16939      | 11649  |  |  |  |  |



Monday, October 05, 2015





Monday, October 05, 2015

| INDIAN INDICES                                                                                                                                                                                                                                                                                                                                                                                                                                                                                                                                                                                                                  |                                                                                                                                     |