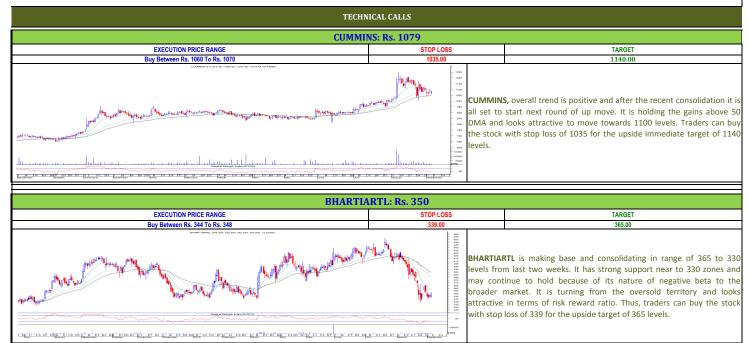

PIVOT TABLE |       |        |            |        |  |  |  |  |  |
|-------------|-------|--------|------------|--------|--|--|--|--|--|
|             | NIFTY | SENSEX | BANK NIFTY | CNX IT |  |  |  |  |  |
| HIGH        | 7805  | 25775  | 16444      | 11696  |  |  |  |  |  |
| LOW         | 7627  | 25119  | 15933      | 11393  |  |  |  |  |  |
| CLOSE       | 7655  | 25202  | 16129      | 11414  |  |  |  |  |  |
| PIVOT       | 7696  | 25365  | 16169      | 11501  |  |  |  |  |  |
| R 1         | 7764  | 25612  | 16404      | 11609  |  |  |  |  |  |
| R2          | 7874  | 26022  | 16680      | 11804  |  |  |  |  |  |
| S 1         | 7586  | 24956  | 15893      | 11306  |  |  |  |  |  |
| S 2         | 7518  | 24709  | 15658      | 11198  |  |  |  |  |  |



Monday, September 07, 2015





Monday, September 07, 2015

| NSE Cash   2863   2597   9.01