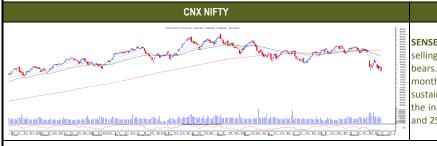

### MARKET OUTLOOK

NIFTY (7655) CNX Nifty opened on weaker note and dripped down towards 7626 levels as the day progressed. It not only gave away the gains of the previous trading session but also saw its worst fall since August, 2014. It is witnessing selling pressure at every minor attempt to bounce back and is continuously making lower lows. Finally the index ended the day with the loss of around 165 points. Overall trend is under pressure as we have seen sharp decline and now it has to cross and hold above 7700 zones to witness a bounce move towards 7777 and 7840 zones, while if it fails to hold 7650 then the selling pressure may continue towards 7600 and 7540 levels.

SENSEX (25202) BSE Sensex opened on a negative note and continued the selling till the end of the session denoting a complete dominance of the bears. It plunged towards 25119 levels and settled the day at fourteen months low levels with the exorbitant loss of around 560 points. Now if it sustains below 25250 levels then selling pressure may continue and drag the index towards 25000 levels while the immediate hurdle exist at 25500