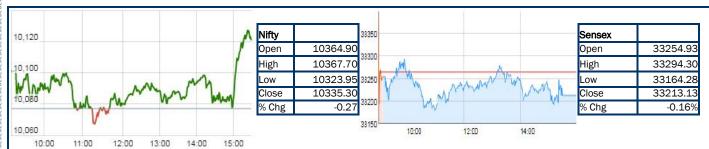

1st November, 2017

| 1.00 a 2 la 20 la | and the second second |        |          |
|-------------------------------------------------------------------------------------------------------------------------------------------------------------------------------------------------------------------------------------------------------------------------------------------------------------------------------------------------------------------------------------------------------------------------------------------------------------------------------------------------------------------------------------------------------------------------------------------------------------------------------------------------------------------------------------------------------------------------------------------------------------------------------------------------------------------------------------------------------------------------------------------------------------------------------------------------------------------------------------------------------------------------------------------------------------------------------------------------------------------------------------------------------------------------------------------------------------------------------------------------------------------------------------------------------------------------------------------------------------------------------------------------------------------------------------------------------------------------------------------------------------------------------------------------------------------------------------------------------------------------------------------------------------------------------------------------------------------------------------------------------------------------------------------------------------------------------------------------------------------------------------------------------------------------------------------------------------------------------------------------------------------------------------------------------------------------------------------------------------------------------|-----------------------|--------|----------|
| STOCK INDICES                                                                                                                                                                                                                                                                                                                                                                                                                                                                                                                                                                                                                                                                                                                                                                                                                                                                                                                                                                                                                                                                                                                                                                                                                                                                                                                                                                                                                                                                                                                                                                                                                                                                                                                                                                                                                                                                                                                                                                                                                                                                                                                 | Closing               | 1D%    |          |
| SENSEX                                                                                                                                                                                                                                                                                                                                                                                                                                                                                                                                                                                                                                                                                                                                                                                                                                                                                                                                                                                                                                                                                                                                                                                                                                                                                                                                                                                                                                                                                                                                                                                                                                                                                                                                                                                                                                                                                                                                                                                                                                                                                                                        | 33213.13              | -0.16% |          |
| NIFTY                                                                                                                                                                                                                                                                                                                                                                                                                                                                                                                                                                                                                                                                                                                                                                                                                                                                                                                                                                                                                                                                                                                                                                                                                                                                                                                                                                                                                                                                                                                                                                                                                                                                                                                                                                                                                                                                                                                                                                                                                                                                                                                         | 10335.30              | -0.27  |          |
| BSE MIDCAP                                                                                                                                                                                                                                                                                                                                                                                                                                                                                                                                                                                                                                                                                                                                                                                                                                                                                                                                                                                                                                                                                                                                                                                                                                                                                                                                                                                                                                                                                                                                                                                                                                                                                                                                                                                                                                                                                                                                                                                                                                                                                                                    | 16587.98              | +0.14% |          |
| CNX MIDCAP                                                                                                                                                                                                                                                                                                                                                                                                                                                                                                                                                                                                                                                                                                                                                                                                                                                                                                                                                                                                                                                                                                                                                                                                                                                                                                                                                                                                                                                                                                                                                                                                                                                                                                                                                                                                                                                                                                                                                                                                                                                                                                                    | 8549.65               | 0.49   |          |
| Nifty Top Gainer                                                                                                                                                                                                                                                                                                                                                                                                                                                                                                                                                                                                                                                                                                                                                                                                                                                                                                                                                                                                                                                                                                                                                                                                                                                                                                                                                                                                                                                                                                                                                                                                                                                                                                                                                                                                                                                                                                                                                                                                                                                                                                              |                       |        |          |
| <u>AXISBANK</u>                                                                                                                                                                                                                                                                                                                                                                                                                                                                                                                                                                                                                                                                                                                                                                                                                                                                                                                                                                                                                                                                                                                                                                                                                                                                                                                                                                                                                                                                                                                                                                                                                                                                                                                                                                                                                                                                                                                                                                                                                                                                                                               | 525.3                 | 8.52   | 484      |
| <u>INFRATEL</u>                                                                                                                                                                                                                                                                                                                                                                                                                                                                                                                                                                                                                                                                                                                                                                                                                                                                                                                                                                                                                                                                                                                                                                                                                                                                                                                                                                                                                                                                                                                                                                                                                                                                                                                                                                                                                                                                                                                                                                                                                                                                                                               | 442                   | 2.85   | 429.7    |
| <u>ONGC</u>                                                                                                                                                                                                                                                                                                                                                                                                                                                                                                                                                                                                                                                                                                                                                                                                                                                                                                                                                                                                                                                                                                                                                                                                                                                                                                                                                                                                                                                                                                                                                                                                                                                                                                                                                                                                                                                                                                                                                                                                                                                                                                                   | 191.1                 | 2.41   | 186.6    |
| <u>HCLTECH</u>                                                                                                                                                                                                                                                                                                                                                                                                                                                                                                                                                                                                                                                                                                                                                                                                                                                                                                                                                                                                                                                                                                                                                                                                                                                                                                                                                                                                                                                                                                                                                                                                                                                                                                                                                                                                                                                                                                                                                                                                                                                                                                                | 855.3                 | 2.27   | 836.4    |
| BHARTIARTL                                                                                                                                                                                                                                                                                                                                                                                                                                                                                                                                                                                                                                                                                                                                                                                                                                                                                                                                                                                                                                                                                                                                                                                                                                                                                                                                                                                                                                                                                                                                                                                                                                                                                                                                                                                                                                                                                                                                                                                                                                                                                                                    | 498                   | 1.03   | 492.9    |
| Nifty Top Looser                                                                                                                                                                                                                                                                                                                                                                                                                                                                                                                                                                                                                                                                                                                                                                                                                                                                                                                                                                                                                                                                                                                                                                                                                                                                                                                                                                                                                                                                                                                                                                                                                                                                                                                                                                                                                                                                                                                                                                                                                                                                                                              |                       |        |          |
| <u>UPL</u>                                                                                                                                                                                                                                                                                                                                                                                                                                                                                                                                                                                                                                                                                                                                                                                                                                                                                                                                                                                                                                                                                                                                                                                                                                                                                                                                                                                                                                                                                                                                                                                                                                                                                                                                                                                                                                                                                                                                                                                                                                                                                                                    | 799                   | -3.08  | 824.4    |
| <u>VEDL</u>                                                                                                                                                                                                                                                                                                                                                                                                                                                                                                                                                                                                                                                                                                                                                                                                                                                                                                                                                                                                                                                                                                                                                                                                                                                                                                                                                                                                                                                                                                                                                                                                                                                                                                                                                                                                                                                                                                                                                                                                                                                                                                                   | 332                   | -2.63  | 340.95   |
| <u>GAIL</u>                                                                                                                                                                                                                                                                                                                                                                                                                                                                                                                                                                                                                                                                                                                                                                                                                                                                                                                                                                                                                                                                                                                                                                                                                                                                                                                                                                                                                                                                                                                                                                                                                                                                                                                                                                                                                                                                                                                                                                                                                                                                                                                   | 465.05                | -2.24  | 475.7    |
| <u>M&amp;M</u>                                                                                                                                                                                                                                                                                                                                                                                                                                                                                                                                                                                                                                                                                                                                                                                                                                                                                                                                                                                                                                                                                                                                                                                                                                                                                                                                                                                                                                                                                                                                                                                                                                                                                                                                                                                                                                                                                                                                                                                                                                                                                                                | 1,346.00              | -2.09  | 1,374.75 |
| <u>TATASTEEL</u>                                                                                                                                                                                                                                                                                                                                                                                                                                                                                                                                                                                                                                                                                                                                                                                                                                                                                                                                                                                                                                                                                                                                                                                                                                                                                                                                                                                                                                                                                                                                                                                                                                                                                                                                                                                                                                                                                                                                                                                                                                                                                                              | 703.55                | -2.05  | 718.25   |
| Securities Ban in Trade                                                                                                                                                                                                                                                                                                                                                                                                                                                                                                                                                                                                                                                                                                                                                                                                                                                                                                                                                                                                                                                                                                                                                                                                                                                                                                                                                                                                                                                                                                                                                                                                                                                                                                                                                                                                                                                                                                                                                                                                                                                                                                       |                       |        |          |

Comments: Benchmark indices ended marginally lower on Tuesday, retreating from record highs hit in the previous session, as recent outperformers such as State Bank of India fell, while Infosys Ltd dropped after going ex-dividend.