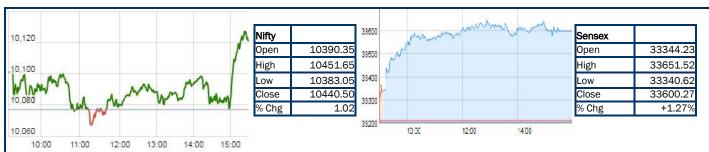

2<sup>nd</sup> November,2017

| A STATE OF THE STA | The second of the second | V. W. 101004339 | Z        |
|--------------------------------------------------------------------------------------------------------------------------------------------------------------------------------------------------------------------------------------------------------------------------------------------------------------------------------------------------------------------------------------------------------------------------------------------------------------------------------------------------------------------------------------------------------------------------------------------------------------------------------------------------------------------------------------------------------------------------------------------------------------------------------------------------------------------------------------------------------------------------------------------------------------------------------------------------------------------------------------------------------------------------------------------------------------------------------------------------------------------------------------------------------------------------------------------------------------------------------------------------------------------------------------------------------------------------------------------------------------------------------------------------------------------------------------------------------------------------------------------------------------------------------------------------------------------------------------------------------------------------------------------------------------------------------------------------------------------------------------------------------------------------------------------------------------------------------------------------------------------------------------------------------------------------------------------------------------------------------------------------------------------------------------------------------------------------------------------------------------------------------|--------------------------|-----------------|----------|
| STOCK INDICES                                                                                                                                                                                                                                                                                                                                                                                                                                                                                                                                                                                                                                                                                                                                                                                                                                                                                                                                                                                                                                                                                                                                                                                                                                                                                                                                                                                                                                                                                                                                                                                                                                                                                                                                                                                                                                                                                                                                                                                                                                                                                                                  | Closing                  | 1D%             |          |
| SENSEX                                                                                                                                                                                                                                                                                                                                                                                                                                                                                                                                                                                                                                                                                                                                                                                                                                                                                                                                                                                                                                                                                                                                                                                                                                                                                                                                                                                                                                                                                                                                                                                                                                                                                                                                                                                                                                                                                                                                                                                                                                                                                                                         | 33600.27                 | +1.27%          |          |
| NIFTY                                                                                                                                                                                                                                                                                                                                                                                                                                                                                                                                                                                                                                                                                                                                                                                                                                                                                                                                                                                                                                                                                                                                                                                                                                                                                                                                                                                                                                                                                                                                                                                                                                                                                                                                                                                                                                                                                                                                                                                                                                                                                                                          | 10440.50                 | 1.02            |          |
| BSE MIDCAP                                                                                                                                                                                                                                                                                                                                                                                                                                                                                                                                                                                                                                                                                                                                                                                                                                                                                                                                                                                                                                                                                                                                                                                                                                                                                                                                                                                                                                                                                                                                                                                                                                                                                                                                                                                                                                                                                                                                                                                                                                                                                                                     | 16646.61                 | +0.35%          |          |
| CNX MIDCAP                                                                                                                                                                                                                                                                                                                                                                                                                                                                                                                                                                                                                                                                                                                                                                                                                                                                                                                                                                                                                                                                                                                                                                                                                                                                                                                                                                                                                                                                                                                                                                                                                                                                                                                                                                                                                                                                                                                                                                                                                                                                                                                     | 8598.50                  | 0.57            |          |
| Nifty Top Gainer                                                                                                                                                                                                                                                                                                                                                                                                                                                                                                                                                                                                                                                                                                                                                                                                                                                                                                                                                                                                                                                                                                                                                                                                                                                                                                                                                                                                                                                                                                                                                                                                                                                                                                                                                                                                                                                                                                                                                                                                                                                                                                               |                          |                 |          |
| BHARTIARTL                                                                                                                                                                                                                                                                                                                                                                                                                                                                                                                                                                                                                                                                                                                                                                                                                                                                                                                                                                                                                                                                                                                                                                                                                                                                                                                                                                                                                                                                                                                                                                                                                                                                                                                                                                                                                                                                                                                                                                                                                                                                                                                     | 543                      | 9.21            | 497.2    |
| <u>SBIN</u>                                                                                                                                                                                                                                                                                                                                                                                                                                                                                                                                                                                                                                                                                                                                                                                                                                                                                                                                                                                                                                                                                                                                                                                                                                                                                                                                                                                                                                                                                                                                                                                                                                                                                                                                                                                                                                                                                                                                                                                                                                                                                                                    | 320                      | 4.64            | 305.8    |
| <u>ICICIBANK</u>                                                                                                                                                                                                                                                                                                                                                                                                                                                                                                                                                                                                                                                                                                                                                                                                                                                                                                                                                                                                                                                                                                                                                                                                                                                                                                                                                                                                                                                                                                                                                                                                                                                                                                                                                                                                                                                                                                                                                                                                                                                                                                               | 313.4                    | 4.42            | 300.1    |
| <u>VEDL</u>                                                                                                                                                                                                                                                                                                                                                                                                                                                                                                                                                                                                                                                                                                                                                                                                                                                                                                                                                                                                                                                                                                                                                                                                                                                                                                                                                                                                                                                                                                                                                                                                                                                                                                                                                                                                                                                                                                                                                                                                                                                                                                                    | 343.4                    | 3.47            | 331.9    |
| HINDALCO                                                                                                                                                                                                                                                                                                                                                                                                                                                                                                                                                                                                                                                                                                                                                                                                                                                                                                                                                                                                                                                                                                                                                                                                                                                                                                                                                                                                                                                                                                                                                                                                                                                                                                                                                                                                                                                                                                                                                                                                                                                                                                                       | 275.7                    | 3.09            | 267.4    |
| Nifty Top Looser                                                                                                                                                                                                                                                                                                                                                                                                                                                                                                                                                                                                                                                                                                                                                                                                                                                                                                                                                                                                                                                                                                                                                                                                                                                                                                                                                                                                                                                                                                                                                                                                                                                                                                                                                                                                                                                                                                                                                                                                                                                                                                               | '                        |                 |          |
| EICHERMOT                                                                                                                                                                                                                                                                                                                                                                                                                                                                                                                                                                                                                                                                                                                                                                                                                                                                                                                                                                                                                                                                                                                                                                                                                                                                                                                                                                                                                                                                                                                                                                                                                                                                                                                                                                                                                                                                                                                                                                                                                                                                                                                      | 30,931.00                | -4.04           | 32,233.4 |
| INFRATEL                                                                                                                                                                                                                                                                                                                                                                                                                                                                                                                                                                                                                                                                                                                                                                                                                                                                                                                                                                                                                                                                                                                                                                                                                                                                                                                                                                                                                                                                                                                                                                                                                                                                                                                                                                                                                                                                                                                                                                                                                                                                                                                       | 425.3                    | -3.81           | 442.15   |
| DRREDDY                                                                                                                                                                                                                                                                                                                                                                                                                                                                                                                                                                                                                                                                                                                                                                                                                                                                                                                                                                                                                                                                                                                                                                                                                                                                                                                                                                                                                                                                                                                                                                                                                                                                                                                                                                                                                                                                                                                                                                                                                                                                                                                        | 2,355.00                 | -3.01           | 2,428.15 |
| <u>UPL</u>                                                                                                                                                                                                                                                                                                                                                                                                                                                                                                                                                                                                                                                                                                                                                                                                                                                                                                                                                                                                                                                                                                                                                                                                                                                                                                                                                                                                                                                                                                                                                                                                                                                                                                                                                                                                                                                                                                                                                                                                                                                                                                                     | 782                      | -2.16           | 799.3    |
| <u>HCLTECH</u>                                                                                                                                                                                                                                                                                                                                                                                                                                                                                                                                                                                                                                                                                                                                                                                                                                                                                                                                                                                                                                                                                                                                                                                                                                                                                                                                                                                                                                                                                                                                                                                                                                                                                                                                                                                                                                                                                                                                                                                                                                                                                                                 | 841                      | -1.5            | 855.8    |
| Securities Ban in Trade                                                                                                                                                                                                                                                                                                                                                                                                                                                                                                                                                                                                                                                                                                                                                                                                                                                                                                                                                                                                                                                                                                                                                                                                                                                                                                                                                                                                                                                                                                                                                                                                                                                                                                                                                                                                                                                                                                                                                                                                                                                                                                        |                          |                 |          |
| Securities Ban in Trade                                                                                                                                                                                                                                                                                                                                                                                                                                                                                                                                                                                                                                                                                                                                                                                                                                                                                                                                                                                                                                                                                                                                                                                                                                                                                                                                                                                                                                                                                                                                                                                                                                                                                                                                                                                                                                                                                                                                                                                                                                                                                                        |                          |                 |          |