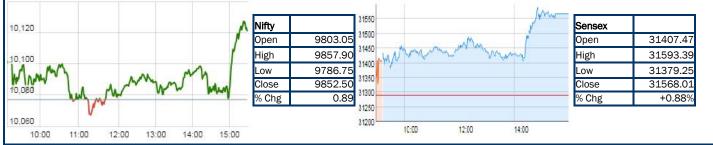

24thAugust, 2017

| 7.0000010000 0000100 | 100       | 10,000,000 | V 100 C 100 |
|----------------------|-----------|------------|-------------------------------------------------------------------------------------------------------------------------------------------------------------------------------------------------------------------------------------------------------------------------------------------------------------------------------------------------------------------------------------------------------------------------------------------------------------------------------------------------------------------------------------------------------------------------------------------------------------------------------------------------------------------------------------------------------------------------------------------------------------------------------------------------------------------------------------------------------------------------------------------------------------------------------------------------------------------------------------------------------------------------------------------------------------------------------------------------------------------------------------------------------------------------------------------------------------------------------------------------------------------------------------------------------------------------------------------------------------------------------------------------------------------------------------------------------------------------------------------------------------------------------------------------------------------------------------------------------------------------------------------------------------------------------------------------------------------------------------------------------------------------------------------------------------------------------------------------------------------------------------------------------------------------------------------------------------------------------------------------------------------------------------------------------------------------------------------------------------------------------|
| STOCK INDICES        | Closing   | 1D%        |                                                                                                                                                                                                                                                                                                                                                                                                                                                                                                                                                                                                                                                                                                                                                                                                                                                                                                                                                                                                                                                                                                                                                                                                                                                                                                                                                                                                                                                                                                                                                                                                                                                                                                                                                                                                                                                                                                                                                                                                                                                                                                                               |
| SENSEX               | 31568.01  | +0.88%     |                                                                                                                                                                                                                                                                                                                                                                                                                                                                                                                                                                                                                                                                                                                                                                                                                                                                                                                                                                                                                                                                                                                                                                                                                                                                                                                                                                                                                                                                                                                                                                                                                                                                                                                                                                                                                                                                                                                                                                                                                                                                                                                               |
| NIFTY                | 9852.50   | 0.89       |                                                                                                                                                                                                                                                                                                                                                                                                                                                                                                                                                                                                                                                                                                                                                                                                                                                                                                                                                                                                                                                                                                                                                                                                                                                                                                                                                                                                                                                                                                                                                                                                                                                                                                                                                                                                                                                                                                                                                                                                                                                                                                                               |
| BSE MIDCAP           | 15131.38  | +1.38%     |                                                                                                                                                                                                                                                                                                                                                                                                                                                                                                                                                                                                                                                                                                                                                                                                                                                                                                                                                                                                                                                                                                                                                                                                                                                                                                                                                                                                                                                                                                                                                                                                                                                                                                                                                                                                                                                                                                                                                                                                                                                                                                                               |
| CNX MIDCAP           | 17856.65  | 1.19       |                                                                                                                                                                                                                                                                                                                                                                                                                                                                                                                                                                                                                                                                                                                                                                                                                                                                                                                                                                                                                                                                                                                                                                                                                                                                                                                                                                                                                                                                                                                                                                                                                                                                                                                                                                                                                                                                                                                                                                                                                                                                                                                               |
| Nifty Top Gainer     |           |            |                                                                                                                                                                                                                                                                                                                                                                                                                                                                                                                                                                                                                                                                                                                                                                                                                                                                                                                                                                                                                                                                                                                                                                                                                                                                                                                                                                                                                                                                                                                                                                                                                                                                                                                                                                                                                                                                                                                                                                                                                                                                                                                               |
| <u>IBULHSGFIN</u>    | 1,222.20  | 3.9        | 1,176.35                                                                                                                                                                                                                                                                                                                                                                                                                                                                                                                                                                                                                                                                                                                                                                                                                                                                                                                                                                                                                                                                                                                                                                                                                                                                                                                                                                                                                                                                                                                                                                                                                                                                                                                                                                                                                                                                                                                                                                                                                                                                                                                      |
| BHARTIARTL           | 433.5     | 2.7        | 422.1                                                                                                                                                                                                                                                                                                                                                                                                                                                                                                                                                                                                                                                                                                                                                                                                                                                                                                                                                                                                                                                                                                                                                                                                                                                                                                                                                                                                                                                                                                                                                                                                                                                                                                                                                                                                                                                                                                                                                                                                                                                                                                                         |
| TATASTEEL            | 635.25    | 2.53       | 619.6                                                                                                                                                                                                                                                                                                                                                                                                                                                                                                                                                                                                                                                                                                                                                                                                                                                                                                                                                                                                                                                                                                                                                                                                                                                                                                                                                                                                                                                                                                                                                                                                                                                                                                                                                                                                                                                                                                                                                                                                                                                                                                                         |
| <u>ADANIPORTS</u>    | 385       | 2.49       | 375.65                                                                                                                                                                                                                                                                                                                                                                                                                                                                                                                                                                                                                                                                                                                                                                                                                                                                                                                                                                                                                                                                                                                                                                                                                                                                                                                                                                                                                                                                                                                                                                                                                                                                                                                                                                                                                                                                                                                                                                                                                                                                                                                        |
| <u>VEDL</u>          | 300.1     | 2.41       | 293.05                                                                                                                                                                                                                                                                                                                                                                                                                                                                                                                                                                                                                                                                                                                                                                                                                                                                                                                                                                                                                                                                                                                                                                                                                                                                                                                                                                                                                                                                                                                                                                                                                                                                                                                                                                                                                                                                                                                                                                                                                                                                                                                        |
| Nifty Top Looser     | Closing   | Previous   | Change                                                                                                                                                                                                                                                                                                                                                                                                                                                                                                                                                                                                                                                                                                                                                                                                                                                                                                                                                                                                                                                                                                                                                                                                                                                                                                                                                                                                                                                                                                                                                                                                                                                                                                                                                                                                                                                                                                                                                                                                                                                                                                                        |
| TECHM                | 431.7     | -1.74      | 439.35                                                                                                                                                                                                                                                                                                                                                                                                                                                                                                                                                                                                                                                                                                                                                                                                                                                                                                                                                                                                                                                                                                                                                                                                                                                                                                                                                                                                                                                                                                                                                                                                                                                                                                                                                                                                                                                                                                                                                                                                                                                                                                                        |
| <u>TATAPOWER</u>     | 78.7      | -1.69      | 80.05                                                                                                                                                                                                                                                                                                                                                                                                                                                                                                                                                                                                                                                                                                                                                                                                                                                                                                                                                                                                                                                                                                                                                                                                                                                                                                                                                                                                                                                                                                                                                                                                                                                                                                                                                                                                                                                                                                                                                                                                                                                                                                                         |
| <u>INFRATEL</u>      | 382.85    | -1.29      | 387.85                                                                                                                                                                                                                                                                                                                                                                                                                                                                                                                                                                                                                                                                                                                                                                                                                                                                                                                                                                                                                                                                                                                                                                                                                                                                                                                                                                                                                                                                                                                                                                                                                                                                                                                                                                                                                                                                                                                                                                                                                                                                                                                        |
| <u>EICHERMOT</u>     | 30,580.15 | -1.28      | 30,977.15                                                                                                                                                                                                                                                                                                                                                                                                                                                                                                                                                                                                                                                                                                                                                                                                                                                                                                                                                                                                                                                                                                                                                                                                                                                                                                                                                                                                                                                                                                                                                                                                                                                                                                                                                                                                                                                                                                                                                                                                                                                                                                                     |
| HINDUNILVR           | 1,190.00  | -0.8       | 1,199.60                                                                                                                                                                                                                                                                                                                                                                                                                                                                                                                                                                                                                                                                                                                                                                                                                                                                                                                                                                                                                                                                                                                                                                                                                                                                                                                                                                                                                                                                                                                                                                                                                                                                                                                                                                                                                                                                                                                                                                                                                                                                                                                      |

Comments- The Sensex and Nifty were ended higher on Wednesday, gaining for second straight session with Nifty reclaiming the 9,850-mark, led by realty, banking and financial stocks. The gains, however, remained range-bound for want of fresh triggers after a tepid results season.