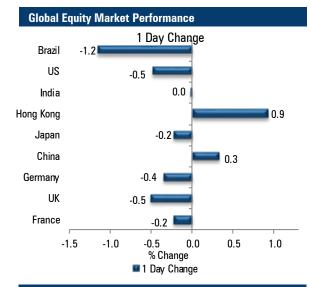

#### Day that was...

Equity benchmarks took a breather amid mixed global cues. The Nifty ended Tuesday's session on a flat note at 11222. The market breadth turned slightly in favour of declines with A/D ratio of 1:1.25. Sectorally, auto, IT and metal outshone while FMCG, financials and pharma underperformed.