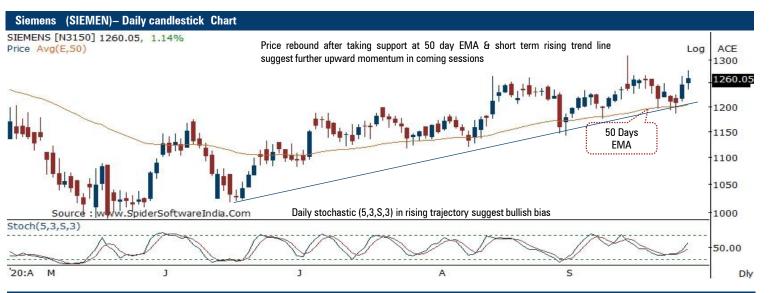

#### **Technical Outlook**

- The daily price action formed a small bear candle carrying a higher high-low, indicating a breather amid lower daily turnover (as Tuesday's turnover was at 50000 cr., which is below September average of 56000 cr.) after past two sessions sharp up move (over 500 points)
- The benchmark Nifty took three sessions to retrace preceding three session's decline (11302-10790). The lack of faster retracement on either side makes us believe the ongoing consolidation in the index would be prolonged in a broader range of 11000-11500 and it would form a higher base. Meanwhile, stock specific action would prevail as we expect broader markets to maintain their relative outperformance. Our consolidation view is based on following observations:
- a) Key point to highlight during past four week's corrective phase is that the current pullback of 515 points (10790-11305) is larger in magnitude compared to mid-September pullback of 433 points (11185-11618). The elongated pullback indicates abating downward momentum that augurs well for the index to resolve higher and retest upper band of consolidation at 11500 in coming weeks
- b) Broader markets have been showing resilience by sustaining above its 50 days EMA. We believe past four week's corrective move helped Nifty midcap and small cap indices to undergo healthy consolidation and pave the way for next leg of up move. Thus, we expect broader markets to relatively outperform the benchmark and challenge recent swing highs in coming weeks
- We believe any cool off from here on would find its feet around 10900 as during past four week's decline, barring one instance the index has not closed below 38.2% retracement of last major up move seen in June-August (9544-11794), at 10935. Hence, corrective decline from here on should be used to accumulate quality stocks

In the coming session, index is likely to open on appositive note tracking firm global cues. We expect Nifty to hold Tuesday's low (11181) and maintain a higher high-low formation. Hence, intraday dip towards 11210-11232 should be used to create long position for target of 11320.