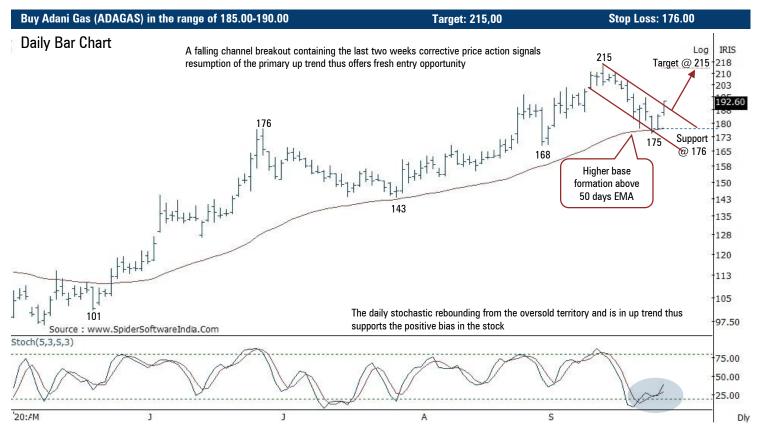

| Open recommer | ndations  |                     |        |                  |        |          |          |
|---------------|-----------|---------------------|--------|------------------|--------|----------|----------|
| Date          | Scrip     | I-Direct Code       | Action | Initiation Range | Target | Stoploss | Duration |
| 28-Sep-20     | Adani Gas | <mark>adagas</mark> | Buy    | 185-190          | 215.00 | 176.00   | 14 Days  |