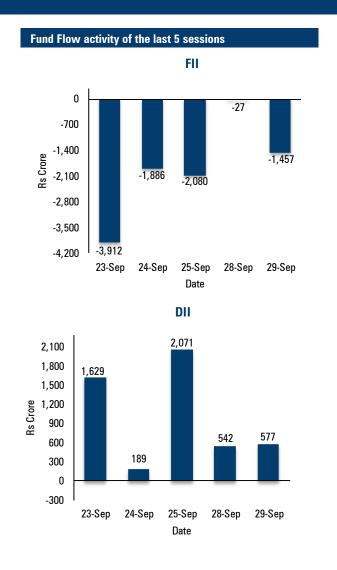

| New recommendations |           |               |        |                  |                                |          |          |
|---------------------|-----------|---------------|--------|------------------|--------------------------------|----------|----------|
| Date                | Scrip     | I-Direct Code | Action | Initiation Range | Target                         | Stoploss | Duration |
| 30-Sep-20           | Nifty     | Nifty         | Buy    | 11210.0-11232.0  | 11271 <mark>.</mark> 0/11320.0 | 11169.00 | Intraday |
| 30-Sep-20           | Siemens   | SIEMEN        | Buy    | 1264.00-1268.00  | 1276.40/1287.00                | 1255.40  | Intraday |
| 30-Sep-20           | JSW Steel | JSWSTE        | Buy    | 285.00-286,00    | 287.90/290.50                  | 282.90   | Intraday |

| Open recommer | ndations  |                     |        |                  |        |          |          |
|---------------|-----------|---------------------|--------|------------------|--------|----------|----------|
| Date          | Scrip     | I-Direct Code       | Action | Initiation Range | Target | Stoploss | Duration |
| 28-Sep-20     | Adani Gas | <mark>adagas</mark> | Buy    | 185-190          | 215.00 | 176.00   | 14 Days  |