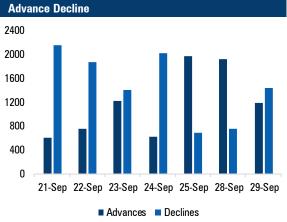

#### Day that was...

Equity benchmarks took a breather amid mixed global cues. The Nifty ended Tuesday's session on a flat note at 11222. The market breadth turned slightly in favour of declines with A/D ratio of 1:1.25. Sectorally, auto, IT and metal outshone while FMCG, financials and pharma underperformed.