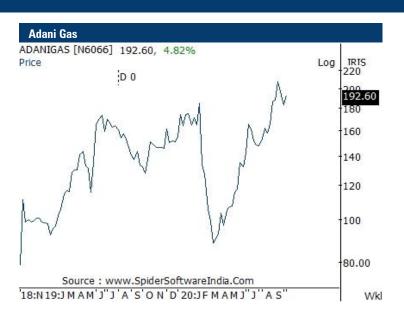

| Open recommer | ndations  |                     |        |                  |        |          |          |
|---------------|-----------|---------------------|--------|------------------|--------|----------|----------|
| Date          | Scrip     | I-Direct Code       | Action | Initiation Range | Target | Stoploss | Duration |
| 28-Sep-20     | Adani Gas | <mark>adagas</mark> | Buy    | 185-190          | 215.00 | 176.00   | 14 Days  |