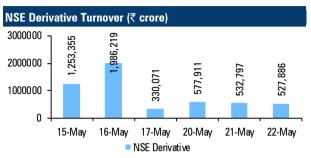

## Intraday Derivative Strategy

\* Due to unprecedented volatility on account of election event, we are not giving recommendation

See Derivatives view for more details

<sup>\*</sup>All recommendations are of May Future