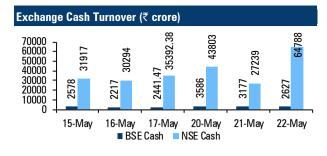

| Advances/Declines |          |          |           |  |  |  |
|-------------------|----------|----------|-----------|--|--|--|
|                   | Advances | Declines | Unchanged |  |  |  |
| BSE               | 1336     | 1193     | 178       |  |  |  |
| NSE               | 980      | 815      | 113       |  |  |  |