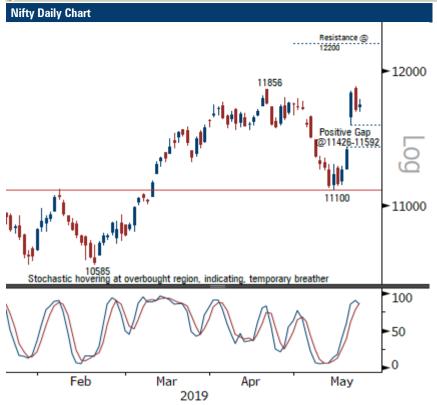

## **Technical Outlook**

Equity benchmarks witnessed choppy session ahead of General Election outcome. The Nifty ended the session at 11738, up 29 points or 0.25%.

In the coming session, we expect the Nifty to trade with a positive bias and hold Monday's positive gap area around 11500 and challenge life-time highs (11883).

The price action formed an inside bar, as the index traded within last session's trading range amid stock specific action, indicating extended breather Monday's (421 points) sharp up move. The index witnessed a faster retracement by retracing the 15 session's decline in just sessions, indicating structural turnaround, which makes us confident to place target at 12200 in coming weeks as it is 138.2% external retracement of mid April-May decline (11856 - 11108), placed at 12142.

| CNX Nifty Technical Picture |             |            |  |  |  |
|-----------------------------|-------------|------------|--|--|--|
| Nifty 50                    | Intraday    | Short Term |  |  |  |
| Trend                       | Up          | Up         |  |  |  |
| Support                     | 11690-11655 | 11500      |  |  |  |
| Resistance                  | 11760-11810 | 12200      |  |  |  |
| 20 day EMA                  |             | 11489      |  |  |  |
| 200 day EMA                 |             | 11063      |  |  |  |