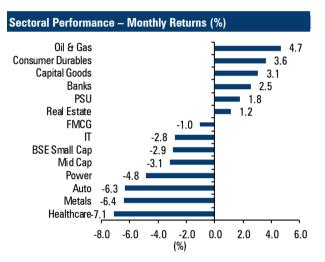

ice  |
|----------------------|----------|-----------|--------------------|---------|--------|
| ITC                  | Dividend | 22-May-19 |                    |         | 5.75   |
| Apcotex Industries   | Dividend | 23-May-19 |                    |         | 7.50   |
| ata Global Beverages | Dividend | 24-May-19 |                    |         | 2.50   |
| DB Corp              | Dividend | 27-May-19 | 28-May-19          |         | 8.00   |
| Yes Bank             | Dividend | 3-Jun-19  |                    |         | 2.00   |
| Tata Power           | Dividend | 4-Jun-19  |                    |         | 4.00   |
| Persistent           | Buyback  |           |                    | Ongoing | 750.00 |
| Infosys              | Buyback  |           |                    | Ongoing | 800.00 |



| Company/<br>Industry | News                                                                                                                                                                                                                                | View | Impact            |
|----------------------|-------------------------------------------------------------------------------------------------------------------------------------------------------------------------------------------------------------------------------------|------|-------------------|
|                      | Sun Pharm's subsidiary Taro Pharma's Q4FY19 revenues grew 3% YoY to US\$ 175.2 million. EBITDA grew 2% YoY to US\$79 million. EBITDA margins wer at 44.8% against 45.3% in Q4FY18. Net profit declined 32% YoY to