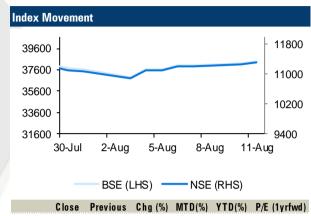

| Institutional Activity |        |        |     |     |      |      |  |
|------------------------|--------|--------|-----|-----|------|------|--|
| Nifty                  | 11,323 | 11,270 | 0.5 | 2.2 | -7.0 | 23.8 |  |
| Sensex                 | 38,407 | 38,182 | 0.6 | 2.1 | -6.9 | 24.4 |  |

| World Indices – Monthly performance |           |        |        |          |  |  |
|-------------------------------------|-----------|--------|--------|----------|--|--|
| Kospi                               | Dow Jones | NSE    | BSE    | G ermany |  |  |
| 2,419                               | 27,687    | 11,323 | 38,407 | 12,947   |  |  |
| 12.5%                               | 6.2%      | 5.1%   | 5.0%   | 2.5%     |  |  |
| Nikkei                              | Nasdaq    | France | U.K.   | Shanghai |  |  |
| 22,750                              | 10,783    | 5,028  | 6,154  | 3,340    |  |  |
| 2.1%                                | 1.6%      | 1.2%   | 1.0%   | -1.3%    |  |  |