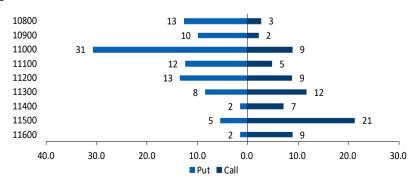

# Nifty Call - Put Strike (Number of shares in lakh) - August 2020

## Technical Outlook

Equity benchmarks extended gains over sixth consecutive session and ended the Tuesday's session at five months high. The Nifty settled at 11323, up 0.5% or 52 points. In the coming session, Nifty future is likely to open on a subdued note tracking muted global cues. However, we expect Nifty future to hold key support of 11200. Hence, intraday dip towards 11185-11210 should be used to create long position for target of 11298

Key point to highlight is that, Nifty took six sessions to retrace preceding four sessions decline (11341-10882), indicating lack of faster retracement on either side amid overbought placement of daily and weekly stochastic oscillator (currently placed at 86 and 84, respectively) which makes us believe index would extend the ongoing healthy consolidation in the broad range of 10900-11400. Meanwhile, we expect broader markets to continue to outshine the equity benchmarks. Hence, temporary breather from hereon should not be construed as negative, instead be capitalised as incremental buying opportunity in quality stocks.