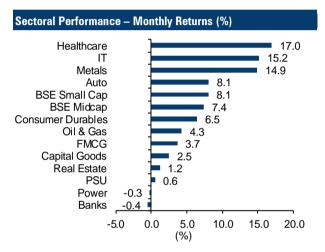

|             | Ongoing | 150.00    |  |  |
| Oriental Carbon          | Dividend | 11-Aug-20 | -           |         | 6.00      |  |  |
| Dabur                    | Dividend | 13-Aug-20 | -           |         | 1.60      |  |  |
| Escorts                  | Dividend | 13-Aug-20 | -           |         | 2.50      |  |  |
| Maruti Suzuki            | Dividend | 13-Aug-20 | -           |         | 60.0      |  |  |
| NTPC                     | Dividend | 13-Aug-20 | 14-Aug-20   | )       | 2.65      |  |  |
| TTK Prestige             | Dividend | 13-Aug-20 | -           |         | 20.00     |  |  |
| Haw kins Cooker          | Dividend | 14-Aug-20 | 17-Aug-20   | )       | 80.00     |  |  |
| Varun Beverages          | Dividend | 14-Aug-20 | 17-Aug-20   | )       | 2.50      |  |  |



| Company/<br>Industry | News                                                                                                                    | View | Impact |
|----------------------|-------------------------------------------------------------------------------------------------------------------------|------|--------|
| Adani<br>Ports       | While revenues de-grew 18% YoY to ₹ 2293 crore, driven by 27% decline in cargo volumes to 41.4 MMT. EBITDA margins (ex- |      | کے     |



|                                        | performance. Topline came in higher than our estimate while EBITDA margin came in lower than our estimate. PAT came in broadly in line with our estimate. For Q1FY21, net income from operations was at