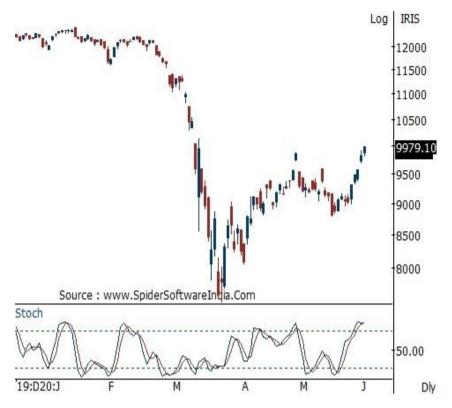

### Today's Highlights

Results: Oriental Hotels, Aurobindo Pharma, BPCL, Cholamandalam investment, DCM Shriram, Disa India, Vesuvius

|        | Close  | <b>Previous</b> | Chg (%) | MTD(%) | YTD(%) P/E | (1yrfwd) |
|--------|--------|-----------------|---------|--------|------------|----------|
| Sensex | 33,826 | 33,304          | 1.6     | 4.3    | -18.0      | 20.6     |
| Nifty  | 9,979  | 9,826           | 1.6     | 4.2    | -18.0      | 20.1     |