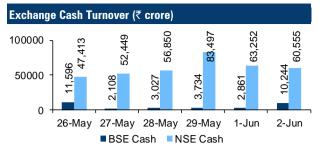

| Apr    | 10.36%       | 21.41%       |
| FX Reserves, USD Final   | Apr    | 485.31 bln\$ | 479.5 bln\$  |
| GDP Quarterly yy         | Q1CY20 | 3.10%        | 4.70%        |
| GDP Annual               | FY 20  | 4.20%        | 6.10%        |
| Imports - USD            | Apr    | 17.1 bln \$  | 31.2 bln \$  |
| Industrial Output yy     | Mar    | -16.70%      | 4.60%        |
| Manufacturing Output     | Mar    | -20.60%      | 3.10%        |
| Trade Deficit Govt - USD | Apr    | 6.8 bln \$   | 9.8 bln \$   |
| WPI Food yy              | Mar    | 4.91%        | 7.80%        |
| WPIFuelyy                | Mar    | -10.12%      | -1.76%       |
| WPI Inflation yy         | Mar    | 1.00%        | 2.26%        |
| WPI Manuf Inflation yy   | Mar    | 0.34%        | 0.42%        |





| Corporate Action Trac | cker     |           |             |          |          |
|-----------------------|----------|-----------|-------------|----------|----------|
| Security name         | Action   | Ex Date   | Record Date | Status   | Price (₹ |
| Sun Pharma            | Buyback  |           |             | 0 ngoing | 425.00   |
| Sterlite Technologies | Buyback  |           |             | 0 ngoing | 150.00   |
| Kalpataru Power       | Buyback  |           |             | 0 ngoing | 275.00   |
| NIIT Technologies     | Buyback  |           |             | 0 ngoing | 1,725.00 |
| Infosys               | Dividend | 29-May-20 | 01-Jun-20   |          | 9.50     |
| Colgate Palmolive     | Dividend | 01-Jun-20 | 02-Jun-20   |          | 16.00    |
| TCS                   | Divid