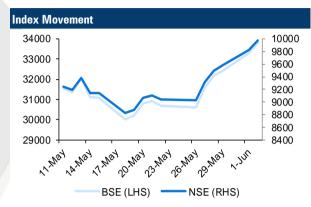

#### **Markets Yesterday**

- Domestic markets ended sharply higher despite Moody's rating downgrade amid positive global cues and hopes of an economic recovery as the lockdown eases
- US markets ended higher due to continued optimism about economic recovery as states continue to reopen

### Today's Highlights

Results: Oriental Hotels, Aurobindo Pharma, BPCL, Cholamandalam investment, DCM Shriram, Disa India, Vesuvius

|        | Close  | <b>Previous</b> | Chg (%) | MTD(%) | YTD(%) P/E | (1yrfwd) |
|--------|--------|-----------------|---------|--------|------------|----------|
| Sensex | 33,826 | 33,304          | 1.6     | 4.3    | -18.0      | 20.6     |
| Nifty  | 9,979  | 9,826           | 1.6     | 4.2    | -18.0      | 20.1     |