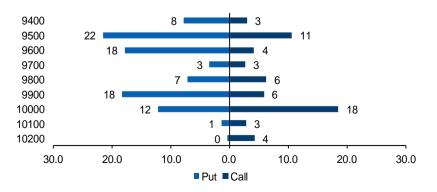

Neutral         170.3         169         166         173           Negative         193.8         191         189         196           Neutral         901.1         888         874         911           Positive         96.5         93         87         100           Positive         62692.4         61654         60615         63734           Positive         2796.1         2744         2691         2832           Positive         2047.2         2031         2015         2072           Negative         197.3         196         194         201           Positive         637.6         629         621         652           Positive         1179.0         1124         1068         1215           Positive         55 |

### Nifty Call - Put Strike (Number of shares in lakh) - June 2020



#### Technical Outlook

Equity benchmarks extended gains over fifth consecutive session as Nifty rose 153 points or 1.6% and settled at 9979. In the coming session, the index is opening on a positive note on the back of strong global cues. The bias continue to remain positive as the index forming higher highlow. Hence, after positive opening, use intraday dips towards 9955 - 9982 for creating long position for target of 10074.

The index is likely to witness a gap up opening above psychological mark of 10000, indicating continuance of upward momentum. Going ahead we believe, index need to decisively close above intermediate resistance of 10160 for further up move, as on 13th March index had arrested intraday pullback of ~18% at 10160, which would now act as immediate resistance. Failure