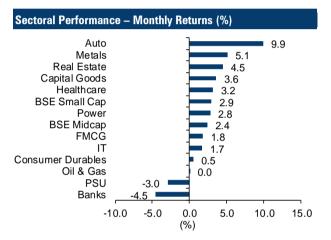

----------|----------|----------|
| Security name         | Action   | Ex Date   | Record Date | Status   | Price (₹ |
| Sun Pharma            | Buyback  |           |             | 0 ngoing | 425.00   |
| Sterlite Technologies | Buyback  |           |             | 0 ngoing | 150.00   |
| Kalpataru Power       | Buyback  |           |             | 0 ngoing | 275.00   |
| NIIT Technologies     | Buyback  |           |             | 0 ngoing | 1,725.00 |
| Infosys               | Dividend | 29-May-20 | 01-Jun-20   |          | 9.50     |
| Colgate Palmolive     | Dividend | 01-Jun-20 | 02-Jun-20   |          | 16.00    |
| TCS                   | Dividend | 03-Jun-20 | 04-Jun-20   |          | 6.00     |
| Kewal Kiran Clothing  | Dividend | 04-Jun-20 | 05-Jun-20   |          | 6.00     |



| Key News for T              | oday                                                                                                                                                                                                                                                                                            |