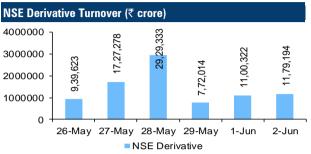

| Apr    | 10.36%       | 21.41%       |
| FX Reserves, USD Final   | Apr    | 485.31 bln\$ | 479.5 bln\$  |
| GDP Quarterly yy         | Q1CY20 | 3.10%        | 4.70%        |
| GDP Annual               | FY 20  | 4.20%        | 6.10%        |
| Imports - USD            | Apr    | 17.1 bln \$  | 31.2 bln \$  |
| Industrial Output yy     | Mar    | -16.70%      | 4.60%        |
| Manufacturing Output     | Mar    | -20.60%      | 3.10%        |
| Trade Deficit Govt - USD | Apr    | 6.8 bln \$   | 9.8 bln \$   |
| WPI Food yy              | Mar    | 4.91%        | 7.80%        |
| WPIFuelyy                | Mar    | -10.12%      | -1.76%       |
| WPI Inflation yy         | Mar    | 1.00%        | 2.26%        |
| WPI Manuf Inflation yy   | Mar    | 0.34%        | 0.42%        |





| Corporate Action Trac | cker     |           |             |          |          |
|-----------------------|----------|-----------|-------------|----------|----------|
| Security name         | Action   | Ex Date   | Record Date | Status   | Price (₹ |
| Sun Pharma            | Buyback  |           |             | 0 ngoing | 425.00   |
| Sterlite Technologies | Buyback  |           |             | 0 ngoing | 150.00   |
| Kalpataru Power       | Buyback  |           |             | 0 ngoing | 275.00   |
| NIIT Technologies     | Buyback  |           |             | 0 ngoing | 1,725.00 |
| Infosys               | Dividend | 29-May-20 | 01-Jun-20   |          | 9.50     |
| Colgate Palmolive     | Dividend | 01-Jun-20 | 02-Jun-20   |          | 16.00    |
| TCS                   | Dividen