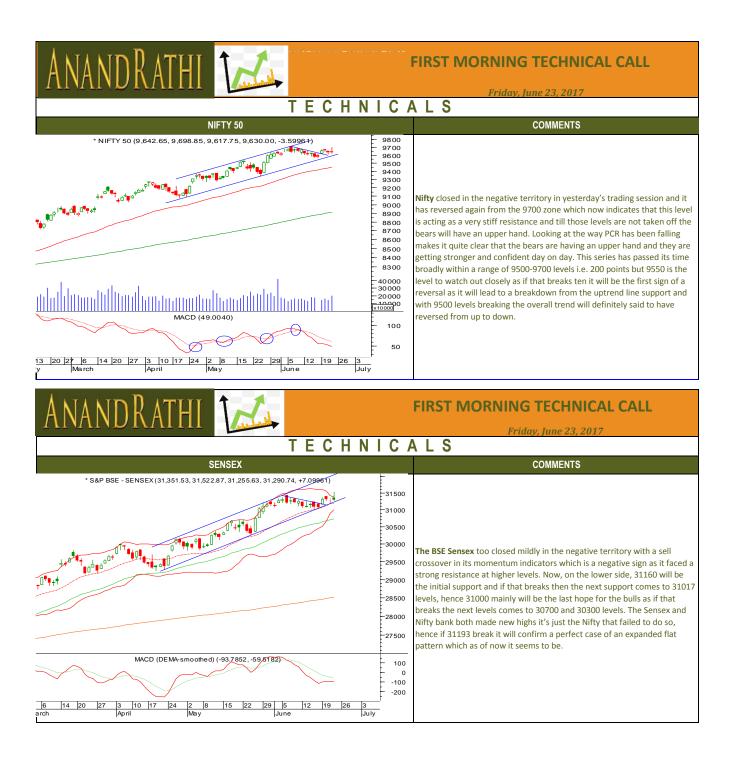

## FIRST MORNING TECHNICAL CALL

|                                                                                                                                                                                                                                                                                                                                                                                                                                                                                        |                                                                                                                                                                                                                                                                                                                                     |                                                                                                                                                                                                                                                      | une 23, 2017                                                                                                                                                                                                                                                                                                                                                                                                                                           |                                                 |
|----------------------------------------------------------------------------------------------------------------------------------------------------------------------------------------------------------------------------------------------------------------------------------------------------------------------------------------------------------------------------------------------------------------------------------------------------------------------------------------|-------------------------------------------------------------------------------------------------------------------------------------------------------------------------------------------------------------------------------------------------------------------------------------------------------------------------------------|------------------------------------------------------------------------------------------------------------------------------------------------------------------------------------------------------------------------------------------------------|--------------------------------------------------------------------------------------------------------------------------------------------------------------------------------------------------------------------------------------------------------------------------------------------------------------------------------------------------------------------------------------------------------------------------------------------------------|-------------------------------------------------|
|                                                                                                                                                                                                                                                                                                                                                                                                                                                                                        | TC                                                                                                                                                                                                                                                                                                                                  | op outpi                                                                                                                                                                                                                                             | ERFORMERS                                                                                                                                                                                                                                                                                                                                                                                                                                              |                                                 |
| SENSEX                                                                                                                                                                                                                                                                                                                                                                                                                                                                                 |                                                                                                                                                                                                                                                                                                                                     |                                                                                                                                                                                                                                                      | NIFTY                                                                                                                                                                                                                                                                                                                                                                                                                                                  |                                                 |
| SYMBOL                                                                                                                                                                                                                                                                                                                                                                                                                                                                                 | CLOSE                                                                                                                                                                                                                                                                                                                               | %                                                                                                                                                                                                                                                    | SYMBOL                                                                                                                                                                                                                                                                                                                                                                                                                                                 | CLOSE                                           |
|                                                                                                                                                                                                                                                                                                                                                                                                                                                                                        |                                                                                                                                                                                                                                                                                                                                     |                                                                                                                                                                                                                                                      |                                                                                                                                                                                                                                                                                                                                                                                                                                                        |                                                 |
| JP Asso.                                                                                                                                                                                                                                                                                                                                                                                                                                                                               | 16.5                                                                                                                                                                                                                                                                                                                                | 7.17                                                                                                                                                                                                                                                 | GRASIM                                                                                                                                                                                                                                                                                                                                                                                                                                                 | 1172.3                                          |
| Sun Pharma                                                                                                                                                                                                                                                                                                                                                                                                                                                                             | 538.7                                                                                                                                                                                                                                                                                                                               | 2.03                                                                                                                                                                                                                                                 | SUNPHARMA                                                                                                                                                                                                                                                                                                                                                                                                                                              | 538.7                                           |
| HDFC                                                                                                                                                                                                                                                                                                                                                                                                                                                                                   | 1654.7                                                                                                                                                                                                                                                                                                                              | 1.68                                                                                                                                                                                                                                                 | AMBUJA                                                                                                                                                                                                                                                                                                                                                                                                                                                 | 245.0                                           |
| SBI                                                                                                                                                                                                                                                                                                                                                                                                                                                                                    | 294.6                                                                                                                                                                                                                                                                                                                               | 1.50                                                                                                                                                                                                                                                 | AUROBINDO PHARMA                                                                                                                                                                                                                                                                                                                                                                                                                                       | 666.0                                           |
| Reliance Inds.                                                                                                                                                                                                                                                                                                                                                                                                                                                                         | 1433.2                                                                                                                                                                                                                                                                                                                              |                                                                                                                                                                                                                                                      | HDFC                                                                                                                                                                                                                                                                                                                                                                                                                                                   | 1653.8                                          |
|                                                                                                                                                                                                                                                                                                                                                                                                                                                                                        |                                                                                                                                                                                                                                                                                                                                     | <sup>o</sup> UNDER                                                                                                                                                                                                                                   | PERFORMERS                                                                                                                                                                                                                                                                                                                                                                                                                                             |                                                 |
|                                                                                                                                                                                                                                                                                                                                                                                                                                                                                        | SENSEX                                                                                                                                                                                                                                                                                                                              | NIFTY                                                                                                                                                                                                                                                |                                                                                                                                                                                                                                                                                                                                                                                                                                                        |                                                 |
| SYMBOL                                                                                                                                                                                                                                                                                                                                                                                                                                                                                 | CLOSE                                                                                                                                                                                                                                                                                                                               | %                                                                                                                                                                                                                                                    | SYMBOL                                                                                                                                                                                                                                                                                                                                                                                                                                                 | CLOSE                                           |
|                                                                                                                                                                                                                                                                                                                                                                                                                                                                                        |                                                                                                                                                                                                                                                                                                                                     |                                                                                                                                                                                                                                                      |                                                                                                                                                                                                                                                                                                                                                                                                                                                        |                                                 |
| ONGC                                                                                                                                                                                                                                                                                                                                                                                                                                                                                   | 160.5                                                                                                                                                                                                                                                                                                                               | -2.82                                                                                                                                                                                                                                                | ONGC                                                                                                                                                                                                                                                                                                                                                                                                                                                   | 160.5                                           |
| HUL                                                                                                                                                                                                                                                                                                                                                                                                                                                                                    | 1094.3                                                                                                                                                                                                                                                                                                                              |                                                                                                                                                                                                                                                      | HINDALCO                                                                                                                                                                                                                                                                                                                                                                                                                                               | 191.6                                           |
| Hindalco                                                                                                                                                                                                                                                                                                                                                                                                                                                                               | 191.6                                                                                                                                                                                                                                                                                                                               | -2.52                                                                                                                                                                                                                                                | GAIL                                                                                                                                                                                                                                                                                                                                                                                                                                                   | 360.1                                           |
| Jindal Steel                                                                                                                                                                                                                                                                                                                                                                                                                                                                           | 121.8                                                                                                                                                                                                                                                                                                                               | -2.29                                                                                                                                                                                                                                                | BPCL                                                                                                                                                                                                                                                                                                                                                                                                                                                   | 641.8                                           |
| SESA Goa                                                                                                                                                                                                                                                                                                                                                                                                                                                                               | 234.3                                                                                                                                                                                                                                                                                                                               | -1.82                                                                                                                                                                                                                                                | DR REDDYS                                                                                                                                                                                                                                                                                                                                                                                                                                              | 2635.6                                          |
|                                                                                                                                                                                                                                                                                                                                                                                                                                                                                        |                                                                                                                                                                                                                                                                                                                                     | BS                                                                                                                                                                                                                                                   | E 500                                                                                                                                                                                                                                                                                                                                                                                                                                                  |                                                 |
| TOP OU                                                                                                                                                                                                                                                                                                                                                                                                                                                                                 | TPERFORMERS                                                                                                                                                                                                                                                                                                                         |                                                                                                                                                                                                                                                      | TOP UNDERPERFORMER                                                                                                                                                                                                                                                                                                                                                                                                                                     | S                                               |
| SYMBOL                                                                                                                                                                                                                                                                                                                                                                                                                                                                                 | CLOSE                                                                                                                                                                                                                                                                                                                               | %                                                                                                                                                                                                                                                    | SYMBOL                                                                                                                                                                                                                                                                                                                                                                                                                                                 | CLOSE                                           |
| Amtek Auto Ltd                                                                                                                                                                                                                                                                                                                                                                                                                                                                         | 31.0                                                                                                                                                                                                                                                                                                                                | 9.95                                                                                                                                                                                                                                                 | Indiabulls Real Estate Ltd                                                                                                                                                                                                                                                                                                                                                                                                                             | ########                                        |
| Jaiprakash Associates Ltd                                                                                                                                                                                                                                                                                                                                                                                                                                                              | 16.5                                                                                                                                                                                                                                                                                                                                | 7.17                                                                                                                                                                                                                                                 | Magma Fincorp Ltd                                                                                                                                                                                                                                                                                                                                                                                                                                      | ########                                        |
|                                                                                                                                                                                                                                                                                                                                                                                                                                                                                        |                                                                                                                                                                                                                                                                                                                                     |                                                                                                                                                                                                                                                      |                                                                                                                                                                                                                                                                                                                                                                                                                                                        |                                                 |
| Cox & Kings Ltd                                                                                                                                                                                                                                                                                                                                                                                                                                                                        | 284.3                                                                                                                                                                                                                                                                                                                               | 6.34                                                                                                                                                                                                                                                 | Videocon Industries Ltd                                                                                                                                                                                                                                                                                                                                                                                                                                | ########                                        |
| Cox & Kings Ltd<br>Reliance Defence and Engin                                                                                                                                                                                                                                                                                                                                                                                                                                          | 284.3<br>eering 60.0                                                                                                                                                                                                                                                                                                                | 6.34<br>5.54                                                                                                                                                                                                                                         | Videocon Industries Ltd<br>Corp Bank                                                                                                                                                                                                                                                                                                                                                                                                                   |                                                 |
| Reliance Defence and Engin                                                                                                                                                                                                                                                                                                                                                                                                                                                             | eering 60.0                                                                                                                                                                                                                                                                                                                         | 5.54                                                                                                                                                                                                                                                 | Corp Bank                                                                                                                                                                                                                                                                                                                                                                                                                                              | ########                                        |
| Reliance Defence and Engin<br>Entertainment Network India                                                                                                                                                                                                                                                                                                                                                                                                                              | eering 60.0<br>Ltd 955.0                                                                                                                                                                                                                                                                                                            | 5.54<br>5.10                                                                                                                                                                                                                                         | Corp Bank<br>OnMobile Global Ltd                                                                                                                                                                                                                                                                                                                                                                                                                       | #########                                       |
| Reliance Defence and Engin<br>Entertainment Network India<br>Unitech Ltd                                                                                                                                                                                                                                                                                                                                                                                                               | eering 60.0<br>Ltd 955.0<br>5.2                                                                                                                                                                                                                                                                                                     | 5.54<br>5.10<br>4.17                                                                                                                                                                                                                                 | Corp Bank<br>OnMobile Global Ltd<br>Just Dial Ltd                                                                                                                                                                                                                                                                                                                                                                                                      | ########<br>########<br>########                |
| Reliance Defence and Engin<br>Entertainment Network India<br>Unitech Ltd<br>Rain Industries Ltd                                                                                                                                                                                                                                                                                                                                                                                        | eering 60.0<br>Ltd 955.0<br>5.2<br>102.2                                                                                                                                                                                                                                                                                            | 5.54<br>5.10<br>4.17<br>4.02                                                                                                                                                                                                                         | Corp Bank<br>OnMobile Global Ltd<br>Just Dial Ltd<br>Indian Oil Corp Ltd                                                                                                                                                                                                                                                                                                                                                                               | ######################################          |
| Reliance Defence and Engin<br>Entertainment Network India<br>Unitech Ltd<br>Rain Industries Ltd<br>Force Motors Ltd                                                                                                                                                                                                                                                                                                                                                                    | eering 60.0<br>Ltd 955.0<br>5.2<br>102.2<br>4376.6                                                                                                                                                                                                                                                                                  | 5.54<br>5.10<br>4.17<br>4.02<br>4.01                                                                                                                                                                                                                 | Corp Bank<br>OnMobile Global Ltd<br>Just Dial Ltd<br>Indian Oil Corp Ltd<br>Persistent Systems Ltd                                                                                                                                                                                                                                                                                                                                                     | #########<br>#########<br>#########<br>######## |
| Reliance Defence and Engin<br>Entertainment Network India<br>Unitech Ltd<br>Rain Industries Ltd<br>Force Motors Ltd<br>Caplin Point Laboratories Ltd                                                                                                                                                                                                                                                                                                                                   | eering 60.0<br>Ltd 955.0<br>5.2<br>102.2<br>4376.6<br>I 575.5                                                                                                                                                                                                                                                                       | 5.54<br>5.10<br>4.17<br>4.02<br>4.01<br>3.97                                                                                                                                                                                                         | Corp Bank<br>OnMobile Global Ltd<br>Just Dial Ltd<br>Indian Oil Corp Ltd<br>Persistent Systems Ltd<br>Wockhardt Ltd                                                                                                                                                                                                                                                                                                                                    | ######################################          |
| Reliance Defence and Engin<br>Entertainment Network India<br>Unitech Ltd<br>Rain Industries Ltd<br>Force Motors Ltd<br>Caplin Point Laboratories Ltc<br>Avanti Feeds Ltd                                                                                                                                                                                                                                                                                                               | eering 60.0<br>Ltd 955.0<br>5.2<br>102.2<br>4376.6<br>I 575.5<br>1350.3                                                                                                                                                                                                                                                             | 5.54<br>5.10<br>4.17<br>4.02<br>4.01<br>3.97<br>3.66                                                                                                                                                                                                 | Corp Bank<br>OnMobile Global Ltd<br>Just Dial Ltd<br>Indian Oil Corp Ltd<br>Persistent Systems Ltd<br>Wockhardt Ltd<br>Future Retail Ltd                                                                                                                                                                                                                                                                                                               | ######################################          |
| Reliance Defence and Engin<br>Entertainment Network India<br>Unitech Ltd<br>Rain Industries Ltd<br>Force Motors Ltd<br>Caplin Point Laboratories Ltd<br>Avanti Feeds Ltd<br>Godfrey Phillips India Ltd                                                                                                                                                                                                                                                                                 | eering 60.0<br>Ltd 955.0<br>5.2<br>102.2<br>4376.6<br>1 575.5<br>1350.3<br>1278.7                                                                                                                                                                                                                                                   | 5.54<br>5.10<br>4.17<br>4.02<br>4.01<br>3.97<br>3.66<br>3.59                                                                                                                                                                                         | Corp Bank<br>OnMobile Global Ltd<br>Just Dial Ltd<br>Indian Oil Corp Ltd<br>Persistent Systems Ltd<br>Wockhardt Ltd<br>Future Retail Ltd<br>Hindustan Petroleum Corp Ltd                                                                                                                                                                                                                                                                               |                                                 |
| Reliance Defence and Engin<br>Entertainment Network India<br>Unitech Ltd<br>Rain Industries Ltd<br>Force Motors Ltd<br>Caplin Point Laboratories Ltd<br>Avanti Feeds Ltd<br>Godfrey Phillips India Ltd<br>Manappuram Finance Ltd                                                                                                                                                                                                                                                       | eering 60.0<br>Ltd 955.0<br>5.2<br>4376.6<br>575.5<br>1350.3<br>1278.7<br>97.1                                                                                                                                                                                                                                                      | 5.54<br>5.10<br>4.17<br>4.02<br>4.01<br>3.97<br>3.66<br>3.59<br>3.52                                                                                                                                                                                 | Corp Bank OnMobile Global Ltd Just Dial Ltd Indian Oil Corp Ltd Persistent Systems Ltd Wockhardt Ltd Future Retail Ltd Hindustan Petroleum Corp Ltd Monsanto India Ltd                                                                                                                                                                                                                                                                                 |                                                 |
| Reliance Defence and Engin<br>Entertainment Network India<br>Unitech Ltd<br>Rain Industries Ltd<br>Force Motors Ltd<br>Caplin Point Laboratories Ltd<br>Avanti Feeds Ltd<br>Godfrey Phillips India Ltd<br>Manappuram Finance Ltd<br>Grasim Industries Ltd                                                                                                                                                                                                                              | eering 60.0<br>Ltd 955.0<br>5.2<br>4376.6<br>1 575.5<br>1350.3<br>1278.7<br>97.1<br>1172.0                                                                                                                                                                                                                                          | 5.54<br>5.10<br>4.17<br>4.02<br>4.01<br>3.97<br>3.66<br>3.59<br>3.52<br>3.48                                                                                                                                                                         | Corp Bank<br>OnMobile Global Ltd<br>Just Dial Ltd<br>Indian Oil Corp Ltd<br>Persistent Systems Ltd<br>Wockhardt Ltd<br>Future Retail Ltd<br>Hindustan Petroleum Corp Ltd<br>Monsanto India Ltd<br>Gulf Oil Lubricants India Ltd                                                                                                                                                                                                                        |                                                 |
| Reliance Defence and Engin<br>Entertainment Network India<br>Unitech Ltd<br>Rain Industries Ltd<br>Force Motors Ltd<br>Caplin Point Laboratories Ltd<br>Gadirey Phillips India Ltd<br>Manappuram Finance Ltd<br>Grasim Industries Ltd<br>Kitex Garments Ltd                                                                                                                                                                                                                            | eering         60.0           Ltd         955.0           5.2         102.2           4376.6         575.5           1350.3         1278.7           97.1         1172.0           286.3         286.3                                                                                                                              | 5.54<br>5.10<br>4.17<br>4.02<br>4.01<br>3.97<br>3.66<br>3.59<br>3.52<br>3.48<br>3.34                                                                                                                                                                 | Corp Bank<br>OnMobile Global Ltd<br>Just Dial Ltd<br>Indian Oil Corp Ltd<br>Persistent Systems Ltd<br>Wockhardt Ltd<br>Future Retail Ltd<br>Hindustan Petroleum Corp Ltd<br>Monsanto India Ltd<br>Gulf Oil Lubricants India Ltd<br>Future Consumer Ltd                                                                                                                                                                                                 |                                                 |
| Reliance Defence and Engin<br>Entertainment Network India<br>Unitech Ltd<br>Rain Industrises Ltd<br>Caplin Point Laboratories Ltd<br>Caplin Point Laboratories Ltd<br>Godfrey Phillips India Ltd<br>Manappuram Finance Ltd<br>Kitex Garments Ltd<br>Aditya Birla Nuvo Ltd                                                                                                                                                                                                              | eering         60.0           Ltd         955.0           5.2         102.2           4376.6         575.5           1350.3         1278.7           97.1         1172.0           286.3         1738.3                                                                                                                             | 5.54<br>5.10<br>4.17<br>4.02<br>4.01<br>3.97<br>3.66<br>3.59<br>3.52<br>3.48<br>3.34<br>3.22                                                                                                                                                         | Corp Bank<br>OnMobile Global Ltd<br>Just Dial Ltd<br>Indian Oil Corp Ltd<br>Persistent Systems Ltd<br>Wockhardt Ltd<br>Future Retail Ltd<br>Hindustan Petroleum Corp Ltd<br>Monsanto India Ltd<br>Gulf Oil Lubricants India Ltd<br>Future Consumer Ltd<br>Ashoka Buildcon Ltd                                                                                                                                                                          |                                                 |
| Reliance Defence and Engin<br>Entertainment Network India<br>Unitech Ltd<br>Rain Industries Ltd<br>Force Motors Ltd<br>Caplin Point Laboratories Ltd<br>Avanti Feeds Ltd<br>Godfrey Philips India Ltd<br>Grasim Industries Ltd<br>Kitex Garments Ltd<br>Aditya Birla Nuvo Ltd<br>Gujarat Pipavav Port Ltd                                                                                                                                                                              | eering         60.0           Ltd         955.0           5.2         102.2           4376.6         575.5           1350.3         1278.7           97.1         1172.0           286.3         1738.3           149.4                                                                                                             | 5.54<br>5.10<br>4.17<br>4.02<br>4.01<br>3.97<br>3.66<br>3.59<br>3.52<br>3.48<br>3.34<br>3.22<br>3.04                                                                                                                                                 | Corp Bank OnMobile Global Ltd Just Dial Ltd Indian Oil Corp Ltd Persistent Systems Ltd Wockhardt Ltd Future Retail Ltd Hindustan Petroleum Corp Ltd Monsanto India Ltd Gulf Oil Lubricants India Ltd Future Consumer Ltd Ashoka Buildcon Ltd Rotta India Ltd                                                                                                                                                                                           |                                                 |
| Reliance Defence and Engin<br>Entertainment Network India<br>Unitech Ltd<br>Rain Industries Ltd<br>Force Motors Ltd<br>Caplin Point Laboratories Ltd<br>Godfrey Phillips India Ltd<br>Grasim Industries Ltd<br>Kitex Garments Ltd<br>Aditya Birla Nuvo Ltd<br>Gujarat Pipavav Pot Ltd<br>LA Opala RG Ltd                                                                                                                                                                               | eering         60.0           Ltd         955.0           102.2         4376.6           1         575.5           1330.3         1278.7           97.1         1172.0           286.3         1738.3           149.4         520.0                                                                                                 | 5.54<br>5.10<br>4.17<br>4.02<br>4.01<br>3.97<br>3.66<br>3.59<br>3.52<br>3.48<br>3.34<br>3.22<br>3.04<br>2.60                                                                                                                                         | Corp Bank OnMobile Global Ltd Just Dial Ltd Indian Oil Corp Ltd Persistent Systems Ltd Wockhardt Ltd Future Retail Ltd Hindustan Petroleum Corp Ltd Monsanto India Ltd Gulf Oil Lubricants India Ltd Future Consumer Ltd Ashoka Buildcon Ltd Rolta India Ltd PNB Housing Finance Ltd                                                                                                                                                                   |                                                 |
| Reliance Defence and Engin<br>Entertainment Network India<br>Unitech Ltd<br>Rain Industries Ltd<br>Copin Point Laboratories Ltd<br>Copin Point Laboratories Ltd<br>Avanti Feeds Ltd<br>Manappuram Finance Ltd<br>Grasim Industries Ltd<br>Kitex Garments Ltd<br>Kitex Garments Ltd<br>Gujarat Pipavav Port Ltd<br>LA Opala RG Ltd<br>Shrinam City Union Finance I                                                                                                                      | eering         60.0           1d         955.0           5.2         102.2           102.6         375.6           1350.3         1278.7           97.1         1172.0           286.3         1738.3           149.4         520.0           1d         2454.1                                                                     | 5.54<br>5.10<br>4.17<br>4.02<br>4.01<br>3.97<br>3.66<br>3.59<br>3.52<br>3.48<br>3.34<br>3.32<br>3.04<br>2.60<br>2.55                                                                                                                                 | Corp Bank OnMobile Global Ltd Just Dial Ltd Indian Oil Corp Ltd Persistent Systems Ltd Wockhardt Ltd Future Retail Ltd Hindustan Petroleum Corp Ltd Monsanto India Ltd Gulf Oil Lubricants India Ltd Future Consumer Ltd Ashoka Buildcon Ltd Rolta India Ltd PNB Housing Finance Ltd Techno Electric & Engineering Co Ltd                                                                                                                              |                                                 |
| Reliance Defence and Engin<br>Entertainment Network India<br>Unitech Ltd<br>Rain Industries Ltd<br>Force Motors Ltd<br>Capin Point Laboratories Ltd<br>Avanti Feeds Ltd<br>Godfrey Philips India Ltd<br>Grasim Industrise Ltd<br>Kitex Garments Ltd<br>Aditya Birla Nuvo Ltd<br>Gujarat Pipavav Port Ltd<br>LA Opala RG Ltd<br>Shriram City Union Finance I<br>Hatsun Agro Products Ltd                                                                                                | eering         60.0           52         955.0           102.2         4376.6           1575.5         1350.3           1278.7         97.1           1172.0         286.3           1738.3         149.4           520.0.1d         520.0           149.4         520.0           1d         2454.1                                | 5.54<br>5.10<br>4.17<br>4.02<br>4.01<br>3.97<br>3.66<br>3.59<br>3.52<br>3.48<br>3.34<br>3.22<br>3.04<br>2.60<br>2.55<br>2.46                                                                                                                         | Corp Bank OnMobile Global Ltd Just Dial Ltd Indian Oil Corp Ltd Persistent Systems Ltd Wockhardt Ltd Future Retail Ltd Hindustan Petroleum Corp Ltd Monsanto India Ltd Guif Oil Lubricants India Ltd Future Consumer Ltd Ashoka Buildcon Ltd Rotta India Ltd PNB Housing Finance Ltd Techno Electric & Engineering Co Ltd Guif Oil State Petronet Ltd                                                                                                  |                                                 |
| Reliance Defence and Engin<br>Entertainment Network India<br>Unitech Ltd<br>Rain Industries Ltd<br>Force Motors Ltd<br>Caplin Point Laboratories Ltd<br>Avanti Feeds Ltd<br>Godfrey Phillips India Ltd<br>Manappuram Finance Ltd<br>Grasim Industries Ltd<br>Kitex Garments Ltd<br>Aditya Birla Nuvo Ltd<br>Gujarat Pipavav Pot Ltd<br>LA Opala RG Ltd<br>Shriram City Union Finance I<br>Hatsun Agro Products Ltd<br>BEML Ltd                                                         | eering         60.0           Ltd         955.0           102.2         4376.6           1         575.5           1330.3         1278.7           97.1         1172.0           286.3         1738.3           149.4         520.0           .td         2454.1           593.5         1544.4                                     | 5.54<br>5.10<br>4.17<br>4.02<br>4.01<br>3.97<br>3.66<br>3.59<br>3.52<br>3.48<br>3.34<br>3.22<br>3.04<br>2.60<br>2.55<br>2.46<br>2.40                                                                                                                 | Corp Bank OnMobile Global Ltd Just Dial Ltd Just Dial Ltd Persistent Systems Ltd Wockhardt Ltd Future Retail Ltd Hindustan Petroleum Corp Ltd Monsanto India Ltd Gulf Oil Lubricants India Ltd Future Consumer Ltd Ashoka Buildcon Ltd Rolta India Ltd PNB Housing Finance Ltd Techno Electric & Engineering Co Ltd Gujarat State Petronet Ltd Exide Industries Ltd                                                                                    |                                                 |
| Reliance Defence and Engin<br>Entertainment Network India<br>United Ltd<br>Rain Industries Ltd<br>Force Motors Ltd<br>Capin Point Laboratories Ltd<br>Avanti Feeds Ltd<br>Godfrey Phillips India Ltd<br>Manappuram Finance Ltd<br>Kitex Garments Ltd<br>Kitex Garments Ltd<br>Kitex Garments Ltd<br>Gujarat Pipavav Port Ltd<br>LA Opala RG Ltd<br>Shriram City Union Finance Ltd<br>BEML Ltd<br>Page Industries Ltd                                                                   | eering         60.0           1d         955.0           5.2         102.2           102.2         4376.6           1575.5         1350.3           1278.7         97.1           1172.0         286.3           1738.3         149.4           520.0         140.4           149.4         590.5           1544.4         16676.8  | 5.54           5.10           4.17           4.02           4.01           3.97           3.66           3.52           3.48           3.34           3.22           3.04           2.60           2.55           2.46           2.40           2.28 | Corp Bank OnMobile Global Ltd Just Dial Ltd Indian Oil Corp Ltd Persistent Systems Ltd Wockhardt Ltd Future Retail Ltd Hindustan Petroleum Corp Ltd Monsanto India Ltd Gulf Oil Lubricants India Ltd Future Consumer Ltd Ashoka Buildcon Ltd Rolta India Ltd PNB Housing Finance Ltd Techno Electric & Engineering Co Ltd Gujarat State Petronet Ltd Exide Industries Ltd Oil & Natural Gas Corp Ltd                                                   |                                                 |
| Reliance Defence and Engin<br>Entertainment Network India<br>Unitech Ltd<br>Rain Industries Ltd<br>Force Motors Ltd<br>Caplin Point Laboratories Ltd<br>Avanti Feeds Ltd<br>Godfrey Phillips India Ltd<br>Manappuram Finance Ltd<br>Grasim Industries Ltd<br>Kitex Garments Ltd<br>Aditya Birla Nuvo Ltd<br>Gujarat Pipavav Port Ltd<br>LA Opala RG Ltd<br>Shriram City Union Finance I<br>Hatsun Agro Products Ltd<br>BEML Ltd<br>Page Industries Ltd<br>Prism Cement Ltd             | eering         60.0           1d         955.0           5.2         102.2           4376.6         575.5           1350.3         1278.7           97.1         1172.0           286.3         1738.3           149.4         520.0           1544.4         16676.8           119.8         119.8                                 | 5.54<br>5.10<br>4.17<br>4.02<br>4.01<br>3.97<br>3.66<br>3.59<br>3.52<br>3.48<br>3.34<br>3.34<br>3.34<br>2.60<br>2.55<br>2.46<br>2.40<br>2.28<br>2.26                                                                                                 | Corp Bank OnMobile Global Ltd Just Dial Ltd Indian Oil Corp Ltd Persistent Systems Ltd Wockhardt Ltd Future Retail Ltd Hindustan Petroleum Corp Ltd Monsanto India Ltd Guif Oil Lubricants India Ltd Guif Oil Lubricants India Ltd Rotta India Ltd Rotta India Ltd PNB Housing Finance Ltd Techno Electric & Engineering Co Ltd Exide Industries Ltd Oil & Natural Gas Corp Ltd Cholamandalam Investment and Finance C                                 |                                                 |
| Reliance Defence and Engin<br>Entertainment Network India<br>Unitech Ltd<br>Rain Industries Ltd<br>Force Motors Ltd<br>Caplin Point Laboratories Ltc<br>Avanti Feeds Ltd<br>Godfrey Philips India Ltd<br>Grafrey Philips India Ltd<br>Grain Industrise Ltd<br>Kitex Garments Ltd<br>Aditya Birla Nuvo Ltd<br>Gujarat Pipavav Port Ltd<br>LA Opala RG Ltd<br>Bhriram City Union Finance I<br>Hatsun Agro Products Ltd<br>Page Industries Ltd<br>Prism Cement Ltd<br>Redington India Ltd | eering         60.0           Ltd         955.0           102.2         4376.6           102.2         4376.6           1360.3         1278.7           97.1         1172.0           286.3         1738.3           149.4         520.0           1.d         593.5           1544.4         16676.8           119.8         134.1 | 5.54<br>5.10<br>4.17<br>4.02<br>4.01<br>3.97<br>3.66<br>3.59<br>3.52<br>3.48<br>3.34<br>3.34<br>2.60<br>2.55<br>2.46<br>2.40<br>2.28<br>2.26<br>2.25                                                                                                 | Corp Bank OnMobile Global Ltd Just Dial Ltd Indian Oil Corp Ltd Persistent Systems Ltd Wockhardt Ltd Hindustan Petroleum Corp Ltd Monsanto India Ltd Gulf Oil Lubricants India Ltd Future Consumer Ltd Ashoka Buildcon Ltd Rolta India Ltd PNB Housing Finance Ltd Techno Electric & Engineering Co Ltd Gujarat State Petronet Ltd Exide Industries Ltd Oil & Natural Gas Corp Ltd Cholamandalam Investment and Finance C Eros International Media Ltd | #######                                         |
| Reliance Defence and Engin<br>Entertainment Network India<br>Unitech Ltd<br>Rain Industries Ltd<br>Force Motors Ltd<br>Caplin Point Laboratories Ltd<br>Vanti Feeds Ltd<br>Godfrey Philips India Ltd<br>Grasim Industrise Ltd<br>Kitex Garments Ltd<br>Aditya Birta Nuvo Ltd<br>Gujarat Pipavav Port Ltd<br>LA Opala RG Ltd<br>Shriram City Union Finance I<br>Hatsun Agro Products Ltd<br>BEML Ltd<br>Page Industries Ltd<br>Prism Cement Ltd                                         | eering         60.0           1d         955.0           5.2         102.2           4376.6         575.5           1350.3         1278.7           97.1         1172.0           286.3         1738.3           149.4         520.0           1544.4         16676.8           119.8         119.8                                 | 5.54<br>5.10<br>4.17<br>4.02<br>4.01<br>3.97<br>3.66<br>3.59<br>3.52<br>3.48<br>3.34<br>3.34<br>3.34<br>2.60<br>2.55<br>2.46<br>2.40<br>2.28<br>2.26                                                                                                 | Corp Bank OnMobile Global Ltd Just Dial Ltd Indian Oil Corp Ltd Persistent Systems Ltd Wockhardt Ltd Future Retail Ltd Hindustan Petroleum Corp Ltd Monsanto India Ltd Guif Oil Lubricants India Ltd Guif Oil Lubricants India Ltd Rotta India Ltd Rotta India Ltd PNB Housing Finance Ltd Techno Electric & Engineering Co Ltd Exide Industries Ltd Oil & Natural Gas Corp Ltd Cholamandalam Investment and Finance C                                 |                                                 |