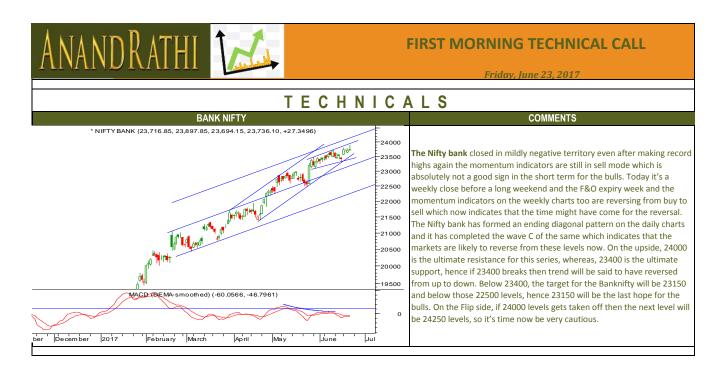

## FIRST MORNING TECHNICAL CALL

|                                                                                                                                                                                                                                                                                                                                                                                                                                                                                        |                                                                                                                                                                                                                                                                                                                                     |                                                                                                                                                                                                                                                      | une 23, 2017                                                                                                                                                                                                                                                                                                                                                                                                                                           |                                                 |
|----------------------------------------------------------------------------------------------------------------------------------------------------------------------------------------------------------------------------------------------------------------------------------------------------------------------------------------------------------------------------------------------------------------------------------------------------------------------------------------|-------------------------------------------------------------------------------------------------------------------------------------------------------------------------------------------------------------------------------------------------------------------------------------------------------------------------------------|------------------------------------------------------------------------------------------------------------------------------------------------------------------------------------------------------------------------------------------------------|--------------------------------------------------------------------------------------------------------------------------------------------------------------------------------------------------------------------------------------------------------------------------------------------------------------------------------------------------------------------------------------------------------------------------------------------------------|-------------------------------------------------|
|                                                                                                                                                                                                                                                                                                                                                                                                                                                                                        | TC                                                                                                                                                                                                                                                                                                                                  | op outpi                                                                                                                                                                                                                                             | ERFORMERS                                                                                                                                                                                                                                                                                                                                                                                                                                              |                                                 |
| SENSEX                                                                                                                                                                                                                                                                                                                                                                                                                                                                                 |                                                                                                                                                                                                                                                                                                                                     |                                                                                                                                                                                                                                                      | NIFTY                                                                                                                                                                                                                                                                                                                                                                                                                                                  |                                                 |
| SYMBOL                                                                                                                                                                                                                                                                                                                                                                                                                                                                                 | CLOSE                                                                                                                                                                                                                                                                                                                               | %                                                                                                                                                                                                                                                    | SYMBOL                                                                                                                                                                                                                                                                                                                                                                                                                                                 | CLOSE                                           |
|                                                                                                                                                                                                                                                                                                                                                                                                                                                                                        |                                                                                                                                                                                                                                                                                                                                     |                                                                                                                                                                                                                                                      |                                                                                                                                                                                                                                                                                                                                                                                                                                                        |                                                 |
| JP Asso.                                                                                                                                                                                                                                                                                                                                                                                                                                                                               | 16.5                                                                                                                                                                                                                                                                                                                                | 7.17                                                                                                                                                                                                                                                 | GRASIM                                                                                                                                                                                                                                                                                                                                                                                                                                                 | 1172.3                                          |
| Sun Pharma                                                                                                                                                                                                                                                                                                                                                                                                                                                                             | 538.7                                                                                                                                                                                                                                                                                                                               | 2.03                                                                                                                                                                                                                                                 | SUNPHARMA                                                                                                                                                                                                                                                                                                                                                                                                                                              | 538.7                                           |
| HDFC                                                                                                                                                                                                                                                                                                                                                                                                                                                                                   | 1654.7                                                                                                                                                                                                                                                                                                                              | 1.68                                                                                                                                                                                                                                                 | AMBUJA                                                                                                                                                                                                                                                                                                                                                                                                                                                 | 245.0                                           |
| SBI                                                                                                                                                                                                                                                                                                                                                                                                                                                                                    | 294.6                                                                                                                                                                                                                                                                                                                               | 1.50                                                                                                                                                                                                                                                 | AUROBINDO PHARMA                                                                                                                                                                                                                                                                                                                                                                                                                                       | 666.0                                           |
| Reliance Inds.                                                                                                                                                                                                                                                                                                                                                                                                                                                                         | 1433.2                                                                                                                                                                                                                                                                                                                              |                                                                                                                                                                                                                                                      | HDFC                                                                                                                                                                                                                                                                                                                                                                                                                                                   | 1653.8                                          |
|                                                                                                                                                                                                                                                                                                                                                                                                                                                                                        |                                                                                                                                                                                                                                                                                                                                     | <sup>o</sup> UNDER                                                                                                                                                                                                                                   | PERFORMERS                                                                                                                                                                                                                                                                                                                                                                                                                                             |                                                 |
|                                                                                                                                                                                                                                                                                                                                                                                                                                                                                        | SENSEX                                                                                                                                                                                                                                                                                                                              | NIFTY                                                                                                                                                                                                                                                |                                                                                                                                                                                                                                                                                                                                                                                                                                                        |                                                 |
| SYMBOL                                                                                                                                                                                                                                                                                                                                                                                                                                                                                 | CLOSE                                                                                                                                                                                                                                                                                                                               | %                                                                                                                                                                                                                                                    | SYMBOL                                                                                                                                                                                                                                                                                                                                                                                                                                                 | CLOSE                                           |
|                                                                                                                                                                                                                                                                                                                                                                                                                                                                                        |                                                                                                                                                                                                                                                                                                                                     |                                                                                                                                                                                                                                                      |                                                                                                                                                                                                                                                                                                                                                                                                                                                        |                                                 |
| ONGC                                                                                                                                                                                                                                                                                                                                                                                                                                                                                   | 160.5                                                                                                                                                                                                                                                                                                                               | -2.82                                                                                                                                                                                                                                                | ONGC                                                                                                                                                                                                                                                                                                                                                                                                                                                   | 160.5                                           |
| HUL                                                                                                                                                                                                                                                                                                                                                                                                                                                                                    | 1094.3                                                                                                                                                                                                                                                                                                                              |                                                                                                                                                                                                                                                      | HINDALCO                                                                                                                                                                                                                                                                                                                                                                                                                                               | 191.6                                           |
| Hindalco                                                                                                                                                                                                                                                                                                                                                                                                                                                                               | 191.6                                                                                                                                                                                                                                                                                                                               | -2.52                                                                                                                                                                                                                                                | GAIL                                                                                                                                                                                                                                                                                                                                                                                                                                                   | 360.1                                           |
| Jindal Steel                                                                                                                                                                                                                                                                                                                                                                                                                                                                           | 121.8                                                                                                                                                                                                                                                                                                                               | -2.29                                                                                                                                                                                                                                                | BPCL                                                                                                                                                                                                                                                                                                                                                                                                                                                   | 641.8                                           |
| SESA Goa                                                                                                                                                                                                                                                                                                                                                                                                                                                                               | 234.3                                                                                                                                                                                                                                                                                                                               | -1.82                                                                                                                                                                                                                                                | DR REDDYS                                                                                                                                                                                                                                                                                                                                                                                                                                              | 2635.6                                          |
|                                                                                                                                                                                                                                                                                                                                                                                                                                                                                        |                                                                                                                                                                                                                                                                                                                                     | BS                                                                                                                                                                                                                                                   | E 500                                                                                                                                                                                                                                                                                                                                                                                                                                                  |                                                 |
| TOP OU                                                                                                                                                                                                                                                                                                                                                                                                                                                                                 | TPERFORMERS                                                                                                                                                                                                                                                                                                                         |                                                                                                                                                                                                                                                      | TOP UNDERPERFORMER                                                                                                                                                                                                                                                                                                                                                                                                                                     | S                                               |
| SYMBOL                                                                                                                                                                                                                                                                                                                                                                                                                                                                                 | CLOSE                                                                                                                                                                                                                                                                                                                               | %                                                                                                                                                                                                                                                    | SYMBOL                                                                                                                                                                                                                                                                                                                                                                                                                                                 | CLOSE                                           |
| Amtek Auto Ltd                                                                                                                                                                                                                                                                                                                                                                                                                                                                         | 31.0                                                                                                                                                                                                                                                                                                                                | 9.95                                                                                                                                                                                                                                                 | Indiabulls Real Estate Ltd                                                                                                                                                                                                                                                                                                                                                                                                                             | ########                                        |
| Jaiprakash Associates Ltd                                                                                                                                                                                                                                                                                                                                                                                                                                                              | 16.5                                                                                                                                                                                                                                                                                                                                | 7.17                                                                                                                                                                                                                                                 | Magma Fincorp Ltd                                                                                                                                                                                                                                                                                                                                                                                                                                      | ########                                        |
|                                                                                                                                                                                                                                                                                                                                                                                                                                                                                        |                                                                                                                                                                                                                                                                                                                                     |                                                                                                                                                                                                                                                      |                                                                                                                                                                                                                                                                                                                                                                                                                                                        |                                                 |
| Cox & Kings Ltd                                                                                                                                                                                                                                                                                                                                                                                                                                                                        | 284.3                                                                                                                                                                                                                                                                                                                               | 6.34                                                                                                                                                                                                                                                 | Videocon Industries Ltd                                                                                                                                                                                                                                                                                                                                                                                                                                | ########                                        |
| Cox & Kings Ltd<br>Reliance Defence and Engin                                                                                                                                                                                                                                                                                                                                                                                                                                          | 284.3<br>eering 60.0                                                                                                                                                                                                                                                                                                                | 6.34<br>5.54                                                                                                                                                                                                                                         | Videocon Industries Ltd<br>Corp Bank                                                                                                                                                                                                                                                                                                                                                                                                                   |                                                 |
| Reliance Defence and Engin                                                                                                                                                                                                                                                                                                                                                                                                                                                             | eering 60.0                                                                                                                                                                                                                                                                                                                         | 5.54                                                                                                                                                                                                                                                 | Corp Bank                                                                                                                                                                                                                                                                                                                                                                                                                                              | ########                                        |
| Reliance Defence and Engin<br>Entertainment Network India                                                                                                                                                                                                                                                                                                                                                                                                                              | eering 60.0<br>Ltd 955.0                                                                                                                                                                                                                                                                                                            | 5.54<br>5.10                                                                                                                                                                                                                                         | Corp Bank<br>OnMobile Global Ltd                                                                                                                                                                                                                                                                                                                                                                                                                       | #########                                       |
| Reliance Defence and Engin<br>Entertainment Network India<br>Unitech Ltd                                                                                                                                                                                                                                                                                                                                                                                                               | eering 60.0<br>Ltd 955.0<br>5.2                                                                                                                                                                                                                                                                                                     | 5.54<br>5.10<br>4.17                                                                                                                                                                                                                                 | Corp Bank<br>OnMobile Global Ltd<br>Just Dial Ltd                                                                                                                                                                                                                                                                                                                                                                                                      | ########<br>########<br>########                |
| Reliance Defence and Engin<br>Entertainment Network India<br>Unitech Ltd<br>Rain Industries Ltd                                                                                                                                                                                                                                                                                                                                                                                        | eering 60.0<br>Ltd 955.0<br>5.2<br>102.2                                                                                                                                                                                                                                                                                            | 5.54<br>5.10<br>4.17<br>4.02                                                                                                                                                                                                                         | Corp Bank<br>OnMobile Global Ltd<br>Just Dial Ltd<br>Indian Oil Corp Ltd                                                                                                                                                                                                                                                                                                                                                                               | ######################################          |
| Reliance Defence and Engin<br>Entertainment Network India<br>Unitech Ltd<br>Rain Industries Ltd<br>Force Motors Ltd                                                                                                                                                                                                                                                                                                                                                                    | eering 60.0<br>Ltd 955.0<br>5.2<br>102.2<br>4376.6                                                                                                                                                                                                                                                                                  | 5.54<br>5.10<br>4.17<br>4.02<br>4.01                                                                                                                                                                                                                 | Corp Bank<br>OnMobile Global Ltd<br>Just Dial Ltd<br>Indian Oil Corp Ltd<br>Persistent Systems Ltd                                                                                                                                                                                                                                                                                                                                                     | #########<br>#########<br>#########<br>######## |
| Reliance Defence and Engin<br>Entertainment Network India<br>Unitech Ltd<br>Rain Industries Ltd<br>Force Motors Ltd<br>Caplin Point Laboratories Ltd                                                                                                                                                                                                                                                                                                                                   | eering 60.0<br>Ltd 955.0<br>5.2<br>102.2<br>4376.6<br>I 575.5                                                                                                                                                                                                                                                                       | 5.54<br>5.10<br>4.17<br>4.02<br>4.01<br>3.97                                                                                                                                                                                                         | Corp Bank<br>OnMobile Global Ltd<br>Just Dial Ltd<br>Indian Oil Corp Ltd<br>Persistent Systems Ltd<br>Wockhardt Ltd                                                                                                                                                                                                                                                                                                                                    | ######################################          |
| Reliance Defence and Engin<br>Entertainment Network India<br>Unitech Ltd<br>Rain Industries Ltd<br>Force Motors Ltd<br>Caplin Point Laboratories Ltc<br>Avanti Feeds Ltd                                                                                                                                                                                                                                                                                                               | eering 60.0<br>Ltd 955.0<br>5.2<br>102.2<br>4376.6<br>I 575.5<br>1350.3                                                                                                                                                                                                                                                             | 5.54<br>5.10<br>4.17<br>4.02<br>4.01<br>3.97<br>3.66                                                                                                                                                                                                 | Corp Bank<br>OnMobile Global Ltd<br>Just Dial Ltd<br>Indian Oil Corp Ltd<br>Persistent Systems Ltd<br>Wockhardt Ltd<br>Future Retail Ltd                                                                                                                                                                                                                                                                                                               | ######################################          |
| Reliance Defence and Engin<br>Entertainment Network India<br>Unitech Ltd<br>Rain Industries Ltd<br>Force Motors Ltd<br>Caplin Point Laboratories Ltd<br>Avanti Feeds Ltd<br>Godfrey Phillips India Ltd                                                                                                                                                                                                                                                                                 | eering 60.0<br>Ltd 955.0<br>5.2<br>102.2<br>4376.6<br>1 575.5<br>1350.3<br>1278.7                                                                                                                                                                                                                                                   | 5.54<br>5.10<br>4.17<br>4.02<br>4.01<br>3.97<br>3.66<br>3.59                                                                                                                                                                                         | Corp Bank<br>OnMobile Global Ltd<br>Just Dial Ltd<br>Indian Oil Corp Ltd<br>Persistent Systems Ltd<br>Wockhardt Ltd<br>Future Retail Ltd<br>Hindustan Petroleum Corp Ltd                                                                                                                                                                                                                                                                               |                                                 |
| Reliance Defence and Engin<br>Entertainment Network India<br>Unitech Ltd<br>Rain Industries Ltd<br>Force Motors Ltd<br>Caplin Point Laboratories Ltd<br>Avanti Feeds Ltd<br>Godfrey Phillips India Ltd<br>Manappuram Finance Ltd                                                                                                                                                                                                                                                       | eering 60.0<br>Ltd 955.0<br>5.2<br>4376.6<br>575.5<br>1350.3<br>1278.7<br>97.1                                                                                                                                                                                                                                                      | 5.54<br>5.10<br>4.17<br>4.02<br>4.01<br>3.97<br>3.66<br>3.59<br>3.52                                                                                                                                                                                 | Corp Bank OnMobile Global Ltd Just Dial Ltd Indian Oil Corp Ltd Persistent Systems Ltd Wockhardt Ltd Future Retail Ltd Hindustan Petroleum Corp Ltd Monsanto India Ltd                                                                                                                                                                                                                                                                                 |                                                 |
| Reliance Defence and Engin<br>Entertainment Network India<br>Unitech Ltd<br>Rain Industries Ltd<br>Force Motors Ltd<br>Caplin Point Laboratories Ltd<br>Avanti Feeds Ltd<br>Godfrey Phillips India Ltd<br>Manappuram Finance Ltd<br>Grasim Industries Ltd                                                                                                                                                                                                                              | eering 60.0<br>Ltd 955.0<br>5.2<br>4376.6<br>1 575.5<br>1350.3<br>1278.7<br>97.1<br>1172.0                                                                                                                                                                                                                                          | 5.54<br>5.10<br>4.17<br>4.02<br>4.01<br>3.97<br>3.66<br>3.59<br>3.52<br>3.48                                                                                                                                                                         | Corp Bank<br>OnMobile Global Ltd<br>Just Dial Ltd<br>Indian Oil Corp Ltd<br>Persistent Systems Ltd<br>Wockhardt Ltd<br>Future Retail Ltd<br>Hindustan Petroleum Corp Ltd<br>Monsanto India Ltd<br>Gulf Oil Lubricants India Ltd                                                                                                                                                                                                                        |                                                 |
| Reliance Defence and Engin<br>Entertainment Network India<br>Unitech Ltd<br>Rain Industries Ltd<br>Force Motors Ltd<br>Caplin Point Laboratories Ltd<br>Gadirey Phillips India Ltd<br>Manappuram Finance Ltd<br>Grasim Industries Ltd<br>Kitex Garments Ltd                                                                                                                                                                                                                            | eering         60.0           Ltd         955.0           5.2         102.2           4376.6         575.5           1350.3         1278.7           97.1         1172.0           286.3         286.3                                                                                                                              | 5.54<br>5.10<br>4.17<br>4.02<br>4.01<br>3.97<br>3.66<br>3.59<br>3.52<br>3.48<br>3.34                                                                                                                                                                 | Corp Bank<br>OnMobile Global Ltd<br>Just Dial Ltd<br>Indian Oil Corp Ltd<br>Persistent Systems Ltd<br>Wockhardt Ltd<br>Future Retail Ltd<br>Hindustan Petroleum Corp Ltd<br>Monsanto India Ltd<br>Gulf Oil Lubricants India Ltd<br>Future Consumer Ltd                                                                                                                                                                                                 |                                                 |
| Reliance Defence and Engin<br>Entertainment Network India<br>Unitech Ltd<br>Rain Industrises Ltd<br>Caplin Point Laboratories Ltd<br>Caplin Point Laboratories Ltd<br>Godfrey Phillips India Ltd<br>Manappuram Finance Ltd<br>Kitex Garments Ltd<br>Aditya Birla Nuvo Ltd                                                                                                                                                                                                              | eering         60.0           Ltd         955.0           5.2         102.2           4376.6         575.5           1350.3         1278.7           97.1         1172.0           286.3         1738.3                                                                                                                             | 5.54<br>5.10<br>4.17<br>4.02<br>4.01<br>3.97<br>3.66<br>3.59<br>3.52<br>3.48<br>3.34<br>3.22                                                                                                                                                         | Corp Bank<br>OnMobile Global Ltd<br>Just Dial Ltd<br>Indian Oil Corp Ltd<br>Persistent Systems Ltd<br>Wockhardt Ltd<br>Future Retail Ltd<br>Hindustan Petroleum Corp Ltd<br>Monsanto India Ltd<br>Gulf Oil Lubricants India Ltd<br>Future Consumer Ltd<br>Ashoka Buildcon Ltd                                                                                                                                                                          |                                                 |
| Reliance Defence and Engin<br>Entertainment Network India<br>Unitech Ltd<br>Rain Industries Ltd<br>Force Motors Ltd<br>Caplin Point Laboratories Ltd<br>Avanti Feeds Ltd<br>Godfrey Philips India Ltd<br>Grasim Industries Ltd<br>Kitex Garments Ltd<br>Aditya Birla Nuvo Ltd<br>Gujarat Pipavav Port Ltd                                                                                                                                                                              | eering         60.0           Ltd         955.0           5.2         102.2           4376.6         575.5           1350.3         1278.7           97.1         1172.0           286.3         1738.3           149.4                                                                                                             | 5.54<br>5.10<br>4.17<br>4.02<br>4.01<br>3.97<br>3.66<br>3.59<br>3.52<br>3.48<br>3.34<br>3.22<br>3.04                                                                                                                                                 | Corp Bank OnMobile Global Ltd Just Dial Ltd Indian Oil Corp Ltd Persistent Systems Ltd Wockhardt Ltd Future Retail Ltd Hindustan Petroleum Corp Ltd Monsanto India Ltd Gulf Oil Lubricants India Ltd Future Consumer Ltd Ashoka Buildcon Ltd Rotta India Ltd                                                                                                                                                                                           |                                                 |
| Reliance Defence and Engin<br>Entertainment Network India<br>Unitech Ltd<br>Rain Industries Ltd<br>Force Motors Ltd<br>Caplin Point Laboratories Ltd<br>Godfrey Phillips India Ltd<br>Grasim Industries Ltd<br>Kitex Garments Ltd<br>Aditya Birla Nuvo Ltd<br>Gujarat Pipavav Pot Ltd<br>LA Opala RG Ltd                                                                                                                                                                               | eering         60.0           Ltd         955.0           102.2         4376.6           1         575.5           1330.3         1278.7           97.1         1172.0           286.3         1738.3           149.4         520.0                                                                                                 | 5.54<br>5.10<br>4.17<br>4.02<br>4.01<br>3.97<br>3.66<br>3.59<br>3.52<br>3.48<br>3.34<br>3.22<br>3.04<br>2.60                                                                                                                                         | Corp Bank OnMobile Global Ltd Just Dial Ltd Indian Oil Corp Ltd Persistent Systems Ltd Wockhardt Ltd Future Retail Ltd Hindustan Petroleum Corp Ltd Monsanto India Ltd Gulf Oil Lubricants India Ltd Future Consumer Ltd Ashoka Buildcon Ltd Rolta India Ltd PNB Housing Finance Ltd                                                                                                                                                                   |                                                 |
| Reliance Defence and Engin<br>Entertainment Network India<br>Unitech Ltd<br>Rain Industries Ltd<br>Copin Point Laboratories Ltd<br>Copin Point Laboratories Ltd<br>Avanti Feeds Ltd<br>Manappuram Finance Ltd<br>Grasim Industries Ltd<br>Kitex Garments Ltd<br>Kitex Garments Ltd<br>Gujarat Pipavav Port Ltd<br>LA Opala RG Ltd<br>Shrinam City Union Finance I                                                                                                                      | eering         60.0           1d         955.0           5.2         102.2           102.6         375.6           1350.3         1278.7           97.1         1172.0           286.3         1738.3           149.4         520.0           1d         2454.1                                                                     | 5.54<br>5.10<br>4.17<br>4.02<br>4.01<br>3.97<br>3.66<br>3.59<br>3.52<br>3.48<br>3.34<br>3.32<br>3.04<br>2.60<br>2.55                                                                                                                                 | Corp Bank OnMobile Global Ltd Just Dial Ltd Indian Oil Corp Ltd Persistent Systems Ltd Wockhardt Ltd Future Retail Ltd Hindustan Petroleum Corp Ltd Monsanto India Ltd Gulf Oil Lubricants India Ltd Future Consumer Ltd Ashoka Buildcon Ltd Rolta India Ltd PNB Housing Finance Ltd Techno Electric & Engineering Co Ltd                                                                                                                              |                                                 |
| Reliance Defence and Engin<br>Entertainment Network India<br>Unitech Ltd<br>Rain Industries Ltd<br>Force Motors Ltd<br>Capin Point Laboratories Ltd<br>Avanti Feeds Ltd<br>Godfrey Philips India Ltd<br>Grasim Industrise Ltd<br>Kitex Garments Ltd<br>Aditya Birla Nuvo Ltd<br>Gujarat Pipavav Port Ltd<br>LA Opala RG Ltd<br>Shriram City Union Finance I<br>Hatsun Agro Products Ltd                                                                                                | eering         60.0           52         955.0           102.2         4376.6           1575.5         1350.3           1278.7         97.1           1172.0         286.3           1738.3         149.4           520.0.1d         520.0           149.4         520.0           1d         2454.1                                | 5.54<br>5.10<br>4.17<br>4.02<br>4.01<br>3.97<br>3.66<br>3.59<br>3.52<br>3.48<br>3.34<br>3.22<br>3.04<br>2.60<br>2.55<br>2.46                                                                                                                         | Corp Bank OnMobile Global Ltd Just Dial Ltd Indian Oil Corp Ltd Persistent Systems Ltd Wockhardt Ltd Future Retail Ltd Hindustan Petroleum Corp Ltd Monsanto India Ltd Guif Oil Lubricants India Ltd Future Consumer Ltd Ashoka Buildcon Ltd Rotta India Ltd PNB Housing Finance Ltd Techno Electric & Engineering Co Ltd Guif Oil State Petronet Ltd                                                                                                  |                                                 |
| Reliance Defence and Engin<br>Entertainment Network India<br>Unitech Ltd<br>Rain Industries Ltd<br>Force Motors Ltd<br>Caplin Point Laboratories Ltd<br>Avanti Feeds Ltd<br>Godfrey Phillips India Ltd<br>Manappuram Finance Ltd<br>Grasim Industries Ltd<br>Kitex Garments Ltd<br>Aditya Birla Nuvo Ltd<br>Gujarat Pipavav Pot Ltd<br>LA Opala RG Ltd<br>Shriram City Union Finance I<br>Hatsun Agro Products Ltd<br>BEML Ltd                                                         | eering         60.0           Ltd         955.0           102.2         4376.6           1         575.5           1330.3         1278.7           97.1         1172.0           286.3         1738.3           149.4         520.0           .td         2454.1           593.5         1544.4                                     | 5.54<br>5.10<br>4.17<br>4.02<br>4.01<br>3.97<br>3.66<br>3.59<br>3.52<br>3.48<br>3.34<br>3.22<br>3.04<br>2.60<br>2.55<br>2.46<br>2.40                                                                                                                 | Corp Bank OnMobile Global Ltd Just Dial Ltd Just Dial Ltd Persistent Systems Ltd Wockhardt Ltd Future Retail Ltd Hindustan Petroleum Corp Ltd Monsanto India Ltd Gulf Oil Lubricants India Ltd Future Consumer Ltd Ashoka Buildcon Ltd Rolta India Ltd PNB Housing Finance Ltd Techno Electric & Engineering Co Ltd Gujarat State Petronet Ltd Exide Industries Ltd                                                                                    |                                                 |
| Reliance Defence and Engin<br>Entertainment Network India<br>United Ltd<br>Rain Industries Ltd<br>Force Motors Ltd<br>Capin Point Laboratories Ltd<br>Avanti Feeds Ltd<br>Godfrey Phillips India Ltd<br>Manappuram Finance Ltd<br>Kitex Garments Ltd<br>Kitex Garments Ltd<br>Kitex Garments Ltd<br>Gujarat Pipavav Port Ltd<br>LA Opala RG Ltd<br>Shriram City Union Finance Ltd<br>BEML Ltd<br>Page Industries Ltd                                                                   | eering         60.0           1d         955.0           5.2         102.2           102.2         4376.6           1575.5         1350.3           1278.7         97.1           1172.0         286.3           1738.3         149.4           520.0         140.4           149.4         590.5           1544.4         16676.8  | 5.54           5.10           4.17           4.02           4.01           3.97           3.66           3.52           3.48           3.34           3.22           3.04           2.60           2.55           2.46           2.40           2.28 | Corp Bank OnMobile Global Ltd Just Dial Ltd Indian Oil Corp Ltd Persistent Systems Ltd Wockhardt Ltd Future Retail Ltd Hindustan Petroleum Corp Ltd Monsanto India Ltd Gulf Oil Lubricants India Ltd Future Consumer Ltd Ashoka Buildcon Ltd Rolta India Ltd PNB Housing Finance Ltd Techno Electric & Engineering Co Ltd Gujarat State Petronet Ltd Exide Industries Ltd Oil & Natural Gas Corp Ltd                                                   |                                                 |
| Reliance Defence and Engin<br>Entertainment Network India<br>Unitech Ltd<br>Rain Industries Ltd<br>Force Motors Ltd<br>Caplin Point Laboratories Ltd<br>Avanti Feeds Ltd<br>Godfrey Phillips India Ltd<br>Manappuram Finance Ltd<br>Grasim Industries Ltd<br>Kitex Garments Ltd<br>Aditya Birla Nuvo Ltd<br>Gujarat Pipavav Port Ltd<br>LA Opala RG Ltd<br>Shriram City Union Finance I<br>Hatsun Agro Products Ltd<br>BEML Ltd<br>Page Industries Ltd<br>Prism Cement Ltd             | eering         60.0           1d         955.0           5.2         102.2           4376.6         575.5           1350.3         1278.7           97.1         1172.0           286.3         1738.3           149.4         520.0           1544.4         16676.8           119.8         119.8                                 | 5.54<br>5.10<br>4.17<br>4.02<br>4.01<br>3.97<br>3.66<br>3.59<br>3.52<br>3.48<br>3.34<br>3.34<br>3.34<br>2.60<br>2.55<br>2.46<br>2.40<br>2.28<br>2.26                                                                                                 | Corp Bank OnMobile Global Ltd Just Dial Ltd Indian Oil Corp Ltd Persistent Systems Ltd Wockhardt Ltd Future Retail Ltd Hindustan Petroleum Corp Ltd Monsanto India Ltd Guif Oil Lubricants India Ltd Guif Oil Lubricants India Ltd Rotta India Ltd Rotta India Ltd PNB Housing Finance Ltd Techno Electric & Engineering Co Ltd Exide Industries Ltd Oil & Natural Gas Corp Ltd Cholamandalam Investment and Finance C                                 |                                                 |
| Reliance Defence and Engin<br>Entertainment Network India<br>Unitech Ltd<br>Rain Industries Ltd<br>Force Motors Ltd<br>Caplin Point Laboratories Ltc<br>Avanti Feeds Ltd<br>Godfrey Philips India Ltd<br>Grafrey Philips India Ltd<br>Grain Industrise Ltd<br>Kitex Garments Ltd<br>Aditya Birla Nuvo Ltd<br>Gujarat Pipavav Port Ltd<br>LA Opala RG Ltd<br>Bhriram City Union Finance I<br>Hatsun Agro Products Ltd<br>Page Industries Ltd<br>Prism Cement Ltd<br>Redington India Ltd | eering         60.0           Ltd         955.0           102.2         4376.6           102.2         4376.6           1360.3         1278.7           97.1         1172.0           286.3         1738.3           149.4         520.0           1.d         593.5           1544.4         16676.8           119.8         134.1 | 5.54<br>5.10<br>4.17<br>4.02<br>4.01<br>3.97<br>3.66<br>3.59<br>3.52<br>3.48<br>3.34<br>3.34<br>2.60<br>2.55<br>2.46<br>2.40<br>2.28<br>2.26<br>2.25                                                                                                 | Corp Bank OnMobile Global Ltd Just Dial Ltd Indian Oil Corp Ltd Persistent Systems Ltd Wockhardt Ltd Hindustan Petroleum Corp Ltd Monsanto India Ltd Gulf Oil Lubricants India Ltd Future Consumer Ltd Ashoka Buildcon Ltd Rolta India Ltd PNB Housing Finance Ltd Techno Electric & Engineering Co Ltd Gujarat State Petronet Ltd Exide Industries Ltd Oil & Natural Gas Corp Ltd Cholamandalam Investment and Finance C Eros International Media Ltd | #######                                         |
| Reliance Defence and Engin<br>Entertainment Network India<br>Unitech Ltd<br>Rain Industries Ltd<br>Force Motors Ltd<br>Caplin Point Laboratories Ltd<br>Vanti Feeds Ltd<br>Godfrey Philips India Ltd<br>Grasim Industrise Ltd<br>Kitex Garments Ltd<br>Aditya Birta Nuvo Ltd<br>Gujarat Pipavav Port Ltd<br>LA Opala RG Ltd<br>Shriram City Union Finance I<br>Hatsun Agro Products Ltd<br>BEML Ltd<br>Page Industries Ltd<br>Prism Cement Ltd                                         | eering         60.0           1d         955.0           5.2         102.2           4376.6         575.5           1350.3         1278.7           97.1         1172.0           286.3         1738.3           149.4         520.0           1544.4         16676.8           119.8         119.8                                 | 5.54<br>5.10<br>4.17<br>4.02<br>4.01<br>3.97<br>3.66<br>3.59<br>3.52<br>3.48<br>3.34<br>3.34<br>3.34<br>2.60<br>2.55<br>2.46<br>2.40<br>2.28<br>2.26                                                                                                 | Corp Bank OnMobile Global Ltd Just Dial Ltd Indian Oil Corp Ltd Persistent Systems Ltd Wockhardt Ltd Future Retail Ltd Hindustan Petroleum Corp Ltd Monsanto India Ltd Guif Oil Lubricants India Ltd Guif Oil Lubricants India Ltd Rotta India Ltd Rotta India Ltd PNB Housing Finance Ltd Techno Electric & Engineering Co Ltd Exide Industries Ltd Oil & Natural Gas Corp Ltd Cholamandalam Investment and Finance C                                 |                                                 |