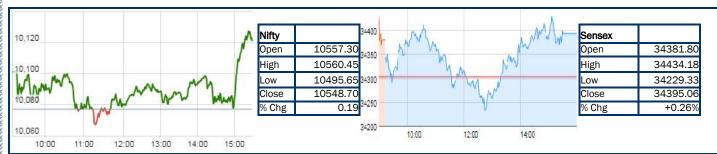

18th April, 2018

| STOCK INDICES                                                                                                                                                                                                                                                                                                                                                                                                                                                                                                                                                                                                                                                                                                                                                                                                                                                                                                                                                                                                                                                                                                                                                                                                                                                                                                                                                                                                                                                                                                                                                                                                                                                                                                                                                                                                                                                                                                                                                                                                                                                                                                                  | Closing  | 10%    |          |
|--------------------------------------------------------------------------------------------------------------------------------------------------------------------------------------------------------------------------------------------------------------------------------------------------------------------------------------------------------------------------------------------------------------------------------------------------------------------------------------------------------------------------------------------------------------------------------------------------------------------------------------------------------------------------------------------------------------------------------------------------------------------------------------------------------------------------------------------------------------------------------------------------------------------------------------------------------------------------------------------------------------------------------------------------------------------------------------------------------------------------------------------------------------------------------------------------------------------------------------------------------------------------------------------------------------------------------------------------------------------------------------------------------------------------------------------------------------------------------------------------------------------------------------------------------------------------------------------------------------------------------------------------------------------------------------------------------------------------------------------------------------------------------------------------------------------------------------------------------------------------------------------------------------------------------------------------------------------------------------------------------------------------------------------------------------------------------------------------------------------------------|----------|--------|----------|
| SENSEX                                                                                                                                                                                                                                                                                                                                                                                                                                                                                                                                                                                                                                                                                                                                                                                                                                                                                                                                                                                                                                                                                                                                                                                                                                                                                                                                                                                                                                                                                                                                                                                                                                                                                                                                                                                                                                                                                                                                                                                                                                                                                                                         | 34395.06 | +0.26% |          |
| NIFTY                                                                                                                                                                                                                                                                                                                                                                                                                                                                                                                                                                                                                                                                                                                                                                                                                                                                                                                                                                                                                                                                                                                                                                                                                                                                                                                                                                                                                                                                                                                                                                                                                                                                                                                                                                                                                                                                                                                                                                                                                                                                                                                          | 10548.70 | 0.19   |          |
| BSE MIDCAP                                                                                                                                                                                                                                                                                                                                                                                                                                                                                                                                                                                                                                                                                                                                                                                                                                                                                                                                                                                                                                                                                                                                                                                                                                                                                                                                                                                                                                                                                                                                                                                                                                                                                                                                                                                                                                                                                                                                                                                                                                                                                                                     | 10957.18 | +0.22% |          |
| CNX MIDCAP                                                                                                                                                                                                                                                                                                                                                                                                                                                                                                                                                                                                                                                                                                                                                                                                                                                                                                                                                                                                                                                                                                                                                                                                                                                                                                                                                                                                                                                                                                                                                                                                                                                                                                                                                                                                                                                                                                                                                                                                                                                                                                                     | 8279.85  | 0.35   |          |
| Nifty Top Gainer                                                                                                                                                                                                                                                                                                                                                                                                                                                                                                                                                                                                                                                                                                                                                                                                                                                                                                                                                                                                                                                                                                                                                                                                                                                                                                                                                                                                                                                                                                                                                                                                                                                                                                                                                                                                                                                                                                                                                                                                                                                                                                               |          |        |          |
| POWERGRID                                                                                                                                                                                                                                                                                                                                                                                                                                                                                                                                                                                                                                                                                                                                                                                                                                                                                                                                                                                                                                                                                                                                                                                                                                                                                                                                                                                                                                                                                                                                                                                                                                                                                                                                                                                                                                                                                                                                                                                                                                                                                                                      | 204.9    | 2.86   | 199.2    |
| <u>HINDUNILVR</u>                                                                                                                                                                                                                                                                                                                                                                                                                                                                                                                                                                                                                                                                                                                                                                                                                                                                                                                                                                                                                                                                                                                                                                                                                                                                                                                                                                                                                                                                                                                                                                                                                                                                                                                                                                                                                                                                                                                                                                                                                                                                                                              | 1,450.50 | 2.18   | 1,419.50 |
| <u>TITAN</u>                                                                                                                                                                                                                                                                                                                                                                                                                                                                                                                                                                                                                                                                                                                                                                                                                                                                                                                                                                                                                                                                                                                                                                                                                                                                                                                                                                                                                                                                                                                                                                                                                                                                                                                                                                                                                                                                                                                                                                                                                                                                                                                   | 999      | 1.89   | 980.5    |
| BHARTIARTL PROPERTY OF THE PRO | 382.5    | 1.55   | 376.65   |
| <u>ICICIBANK</u>                                                                                                                                                                                                                                                                                                                                                                                                                                                                                                                                                                                                                                                                                                                                                                                                                                                                                                                                                                                                                                                                                                                                                                                                                                                                                                                                                                                                                                                                                                                                                                                                                                                                                                                                                                                                                                                                                                                                                                                                                                                                                                               | 291.9    | 1.5    | 287.6    |
| Nifty Top Looser                                                                                                                                                                                                                                                                                                                                                                                                                                                                                                                                                                                                                                                                                                                                                                                                                                                                                                                                                                                                                                                                                                                                                                                                                                                                                                                                                                                                                                                                                                                                                                                                                                                                                                                                                                                                                                                                                                                                                                                                                                                                                                               |          |        |          |
| INFRATEL                                                                                                                                                                                                                                                                                                                                                                                                                                                                                                                                                                                                                                                                                                                                                                                                                                                                                                                                                                                                                                                                                                                                                                                                                                                                                                                                                                                                                                                                                                                                                                                                                                                                                                                                                                                                                                                                                                                                                                                                                                                                                                                       | 333.5    | -1.93  | 340.1    |
| AXISBANK                                                                                                                                                                                                                                                                                                                                                                                                                                                                                                                                                                                                                                                                                                                                                                                                                                                                                                                                                                                                                                                                                                                                                                                                                                                                                                                                                                                                                                                                                                                                                                                                                                                                                                                                                                                                                                                                                                                                                                                                                                                                                                                       | 532.5    | -1.83  | 542.4    |
| <u>WIPRO</u>                                                                                                                                                                                                                                                                                                                                                                                                                                                                                                                                                                                                                                                                                                                                                                                                                                                                                                                                                                                                                                                                                                                                                                                                                                                                                                                                                                                                                                                                                                                                                                                                                                                                                                                                                                                                                                                                                                                                                                                                                                                                                                                   | 285.3    | -1.6   | 289.9    |
| <u>SUNPHARMA</u>                                                                                                                                                                                                                                                                                                                                                                                                                                                                                                                                                                                                                                                                                                                                                                                                                                                                                                                                                                                                                                                                                                                                                                                                                                                                                                                                                                                                                                                                                                                                                                                                                                                                                                                                                                                                                                                                                                                                                                                                                                                                                                               | 513      | -1.23  | 519.4    |
| <u>ADANIPORTS</u>                                                                                                                                                                                                                                                                                                                                                                                                                                                                                                                                                                                                                                                                                                                                                                                                                                                                                                                                                                                                                                                                                                                                                                                                                                                                                                                                                                                                                                                                                                                                                                                                                                                                                                                                                                                                                                                                                                                                                                                                                                                                                                              | 383.5    | -1.03  | 387.5    |

Comments- The domestic indices ended marginally higher on Tuesday, led by gains in FMCG and realty indices.

Wallfort Research Page 1 of 2